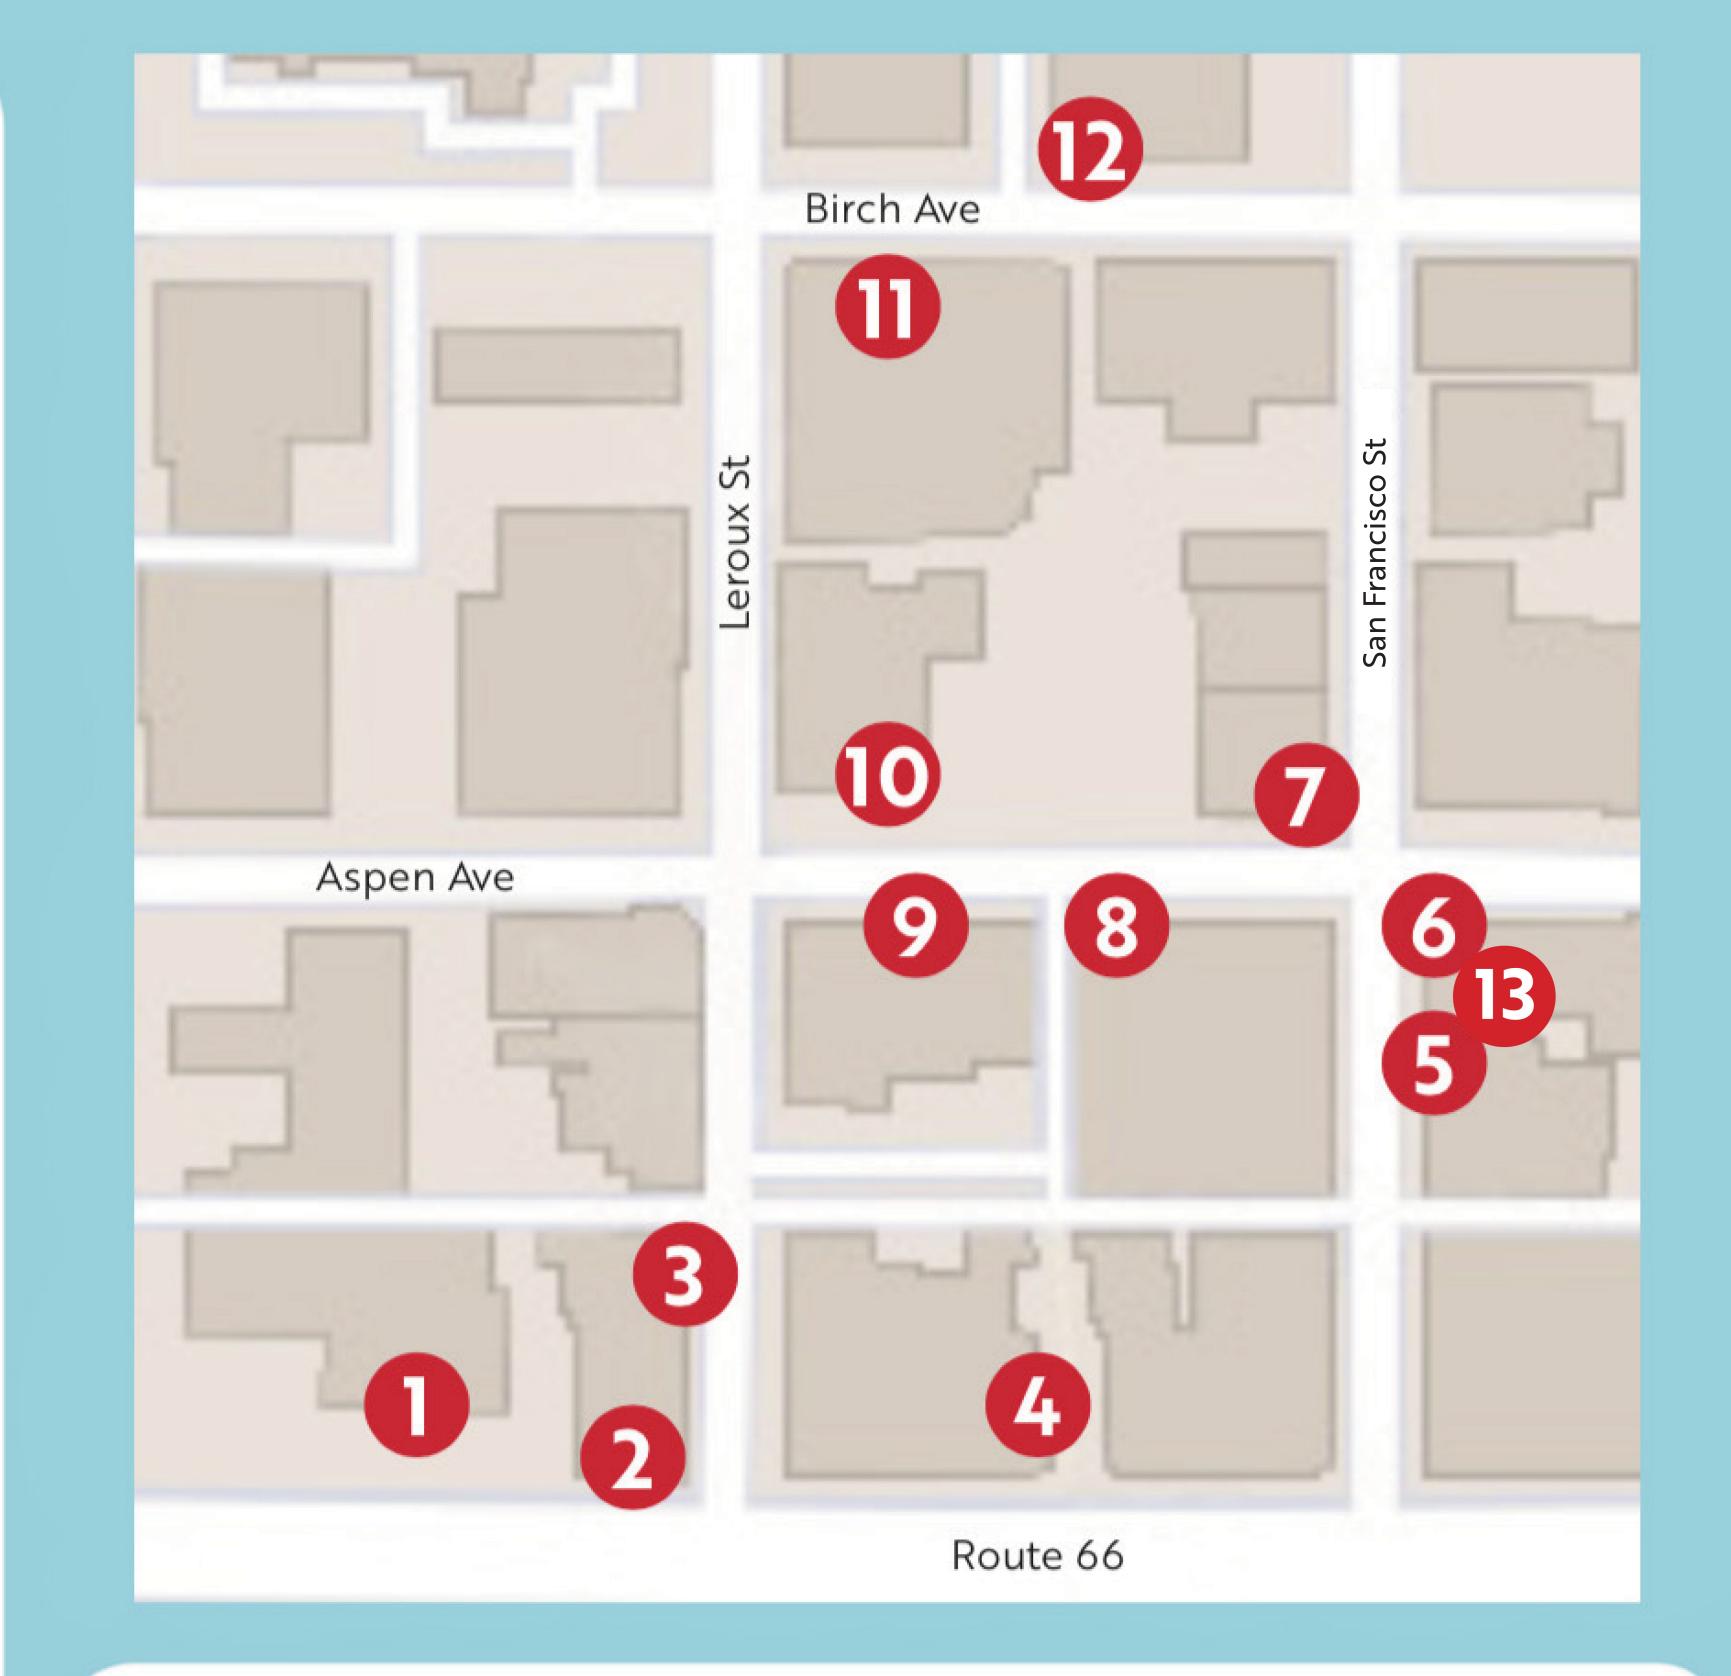

## 1. Peace Surplus

14 W Route 66 (928)779-4521

#### 2. The Golden Hive

8 W Route 66 (928)440-5030

## 3. Flagstaff **General Store**

9 N Leroux St (928) 225 - 2057

#### 4. Rainbow's End

12 E Route 66 (928)774-5535

## 5. Bright Side Bookshop

18 N San Fransisco St (928)440-5041

# 6. Mountain Sports

7 N San Fransisco St (928) 226 - 2885

## 7. Babbitt's Backcountry

12 E Aspen Ave (928)774-4775

### 8. Sweet Shoppe

1 E Aspen Ave (928)213-9000

## 9. INCAHOOTS Vintage Clothing & Costumes

9 E Aspen Ave (928)773-9447

# 10. Mozelle's **Downtown Bakery**

6 E Aspen Ave (928)225-2057

## 11. Flagstaff **Chocolate Company**

120 N Leroux St (928)779-5611

#### 12. Olive the Best

18 E Birch Ave (928)773-9900

## 13. Arizona Handmade Gallery

20 N San Francisco St (928)779-3790