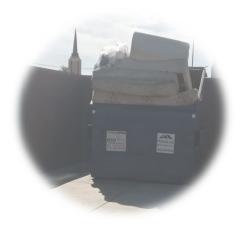

Oversized items preventing the container lid from closing on the dumpsters are prohibited. This includes indoor & outdoor furniture, mattresses, and office equipment.

The responsible party is liable for removing the prohibited object from the container prior to the next scheduled service. *Fines will be applied.* 