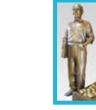

Sonance Artist: Sandra Forsey and Sydney Knight Map: 1

Soul Survivor Artist: Al Glann Map: 8 Donated by the artist

Artist: Art Norby

Wood was donated by

Wood and their children, Lindsey,

Ashley and Harvey Jr