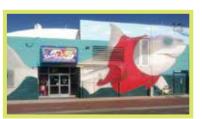

Lost Neon Sign Mural Artist: Jesse Perry Location: Surf & Ski Map: 57

Movie Mural Artist: Dski One Location: Sliver Lot Map: 62

Prime Cut & Sew Artist: Dawyno "Insano" Location: Prime Cut & Sew Map: 48

Desert Landscape Mural Artist: Mark Matlock Location: OneOhOne Gallery Map: 53