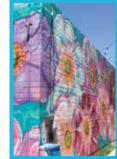

Floral Mural Artist: Dski One Location: Tre Bella Map: 54

Lost Neon Sign Mural Artist: Anthony Galto Location: Surf & Ski Map: 59

Selfie Station Artist: Kyllan Manney Location: State Farm Building Map: 64