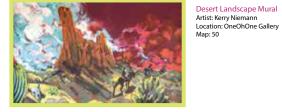

Desert Landscape Mural Artist: Steve Caballero Location: OneOhOne Gallery

Map: 50

Surf & Ski Mural Artist: Location: Surf & Ski Map: 56

Lost Neon Sign Mural Artist: Dski One Location: Surf & Ski Map: 61

**Gotham City Comics Mural** Artist: Steve Caballero Location: Gotham City Comics Map: 66