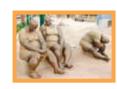

Home Delivery Artist: Steven Schneider Map: 26 Donated by R.W. and Joan Calvert and their Children, David, Vicky and Patricia

**Howling Wolf** Artist: Laurenn Barker Map: 25 Donated by the artist

**Hot Bread** Artist: Rusty Bowers Map: 10 This sculpture of Hattie and Clarence Wolfswinkle was donated by their sons, Conley and Daryl, and the