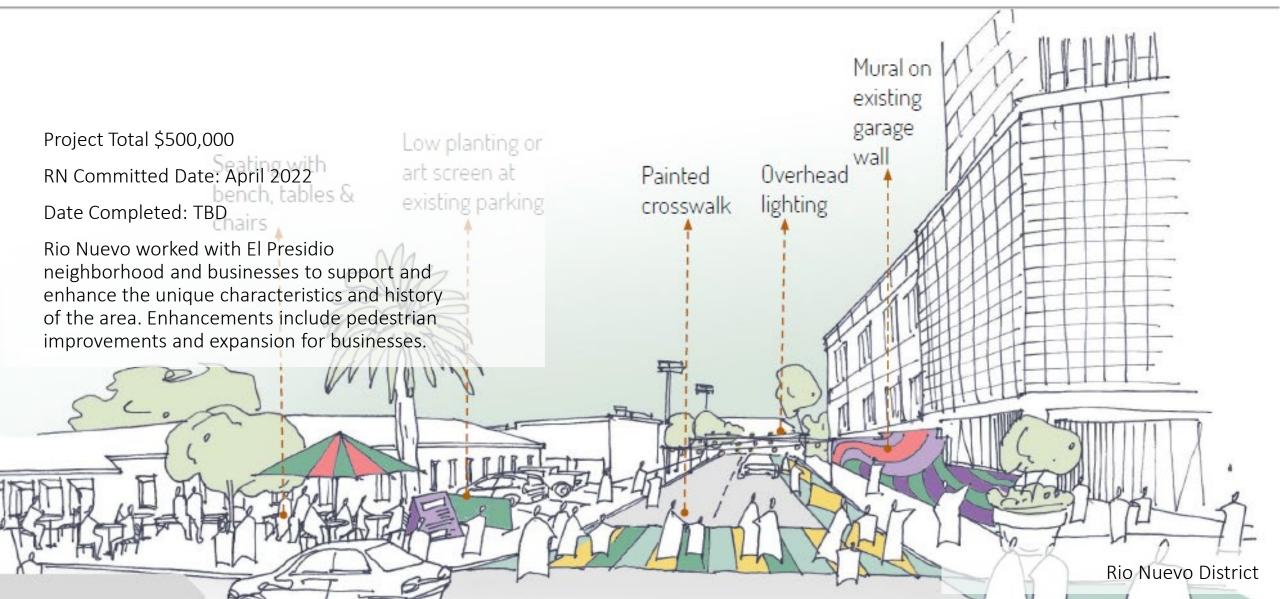

vation & adaptive reuse of historic buildings

#### **Community Outreach & Engagement**

From March 2019 to September 2021, Rio Nuevo, Project for Public Spaces, and City staff worked with local stakeholders and community members to develop a vision and goals for the Sunshine Mile District. Workshop participants helped identify unique subdistricts within the Sunshine Mile and craft design standards for each area. Multiple neighborhood meetings and public hearings were held to collect input on the proposed urban overlay.



# Julian Drew Development



### Bautista



### Grants



# Century Room at Hotel Congress



# Reilly Craft Pizza Expansion



### Sunshine Mile – Zemam's



# La Chingada, The Neighborhood, Antojitos, La Cruda



### Gibson Event Center



# El Presidio Neighborhood



### TABU Bar & Restaurant



### The Kava Bar





# Batch Whiskey & Donuts



### Corbett



# Playground



# Boxyard



### Sonora Moonshine Co.



### Fox Tucson Theatre