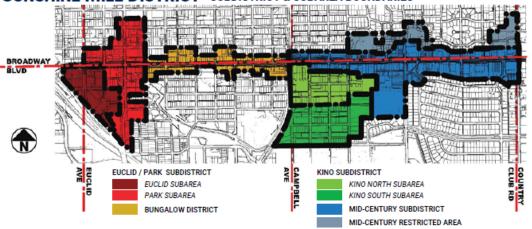

#### **SUNSHINE MILE DISTRICT** SUBDISTRICT & SUBAREA BOUNDARIES

### Sunshine Mile Districts

# Sunshine Mile Overlay Zone