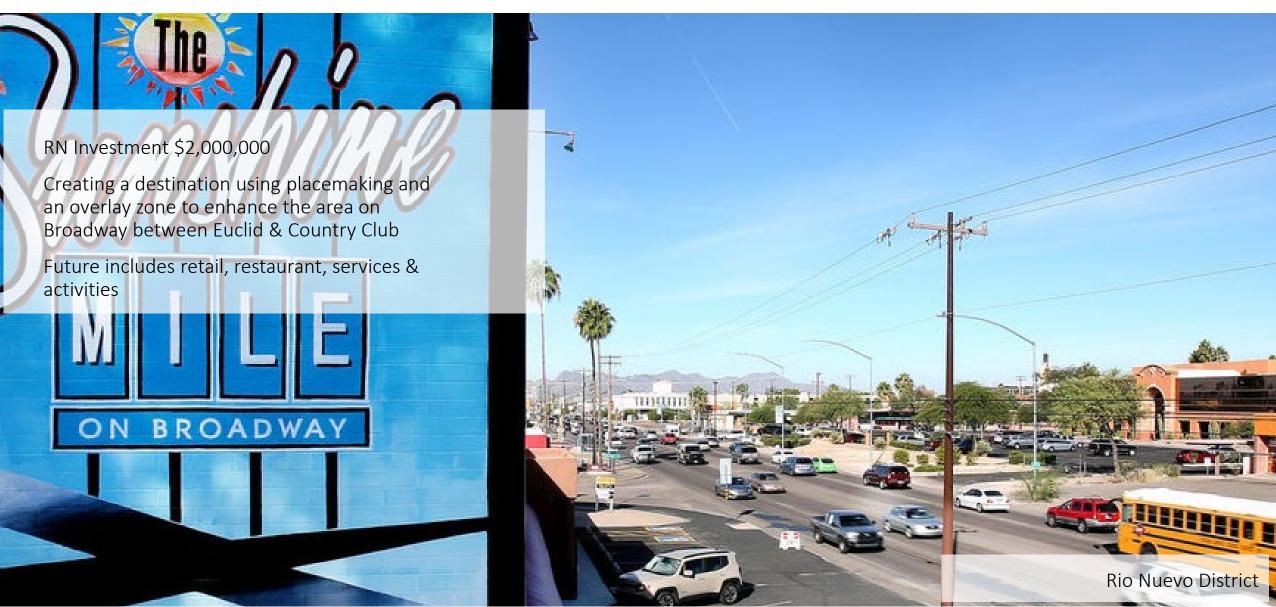

### Sunshine Mile

#### What is the Sunshine Mile District?

The SMD is a regulatory tool that creates optional zoning placed over existing zoning. This zoning includes flexible conditions and site specific solutions to redevelopment.

#### Where does the Sunshine Mile District apply?

The SMD overlays an area along Broadway Boulevard from Euclid Avenue and Country Club Road, where significant public investment has already taken place in transit, utility, and other infrastructure improvements. The area includes the Broadway Improvement Project administered by the City's Department of Transportation and Mobility.