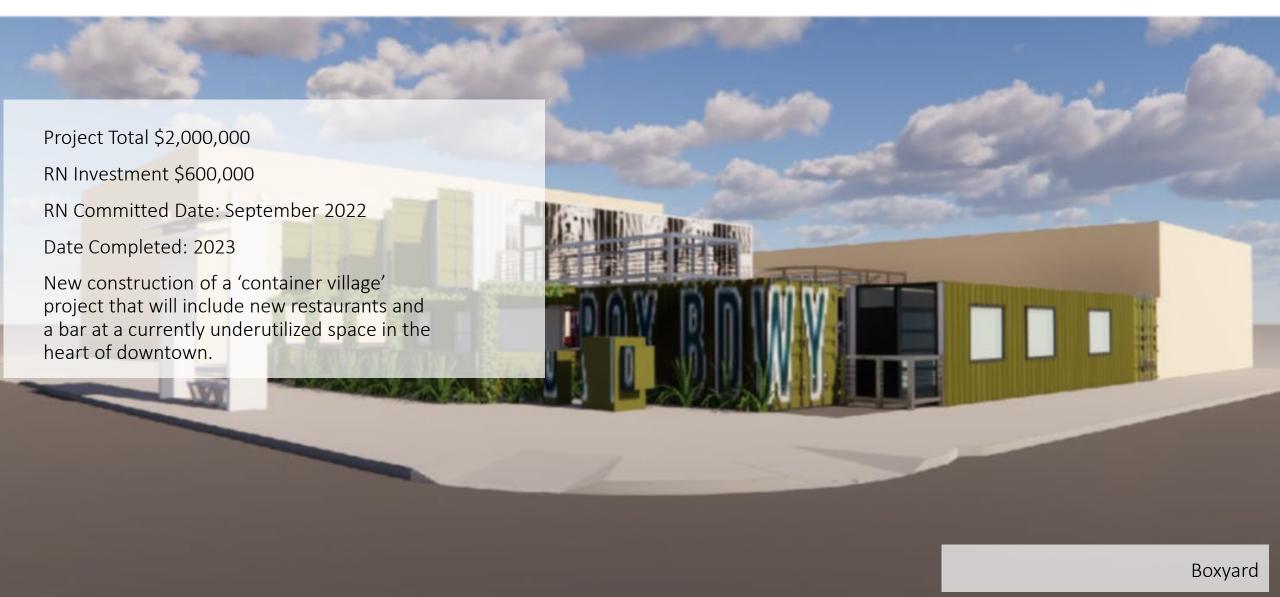

Rio Nuevo, Project for Public Spaces, and City staff worked with local stakeholders and community members to develop a vision and goals for the Sunshine Mile District. Workshop participants helped identify unique subdistricts within the Sunshine Mile and craft design standards for each area. Multiple neighborhood meetings and public hearings were held to collect input on the proposed urban overlay.



# Julian Drew Development



### Bautista



### Grants



# Century Room at Hotel Congress



# Reilly Craft Pizza Expansion



### Sunshine Mile – Zemam's



# La Chingada, The Neighborhood, Antojitos, La Cruda



### Gibson Event Center



# El Presidio Neighborhood



### TABU Bar & Restaurant



### The Kava Bar





# Batch Whiskey & Donuts



### Corbett



# Playground



# Boxyard



### Sonora Moonshine Co.



### Fox Tucson Theatre