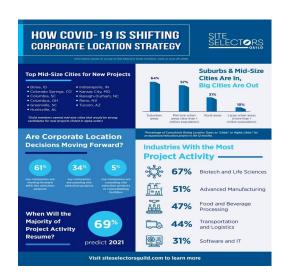

7<sup>th</sup> Ranked Music City (Miami, NYC, Chicago, Memphis, Nashville, Austin)

Top Ten Where to Live (Austin, Portland, Charlotte, Nashville, Jacksonville)

First UNESCO City of Gastronomy

Best 'Under the Radar' Food City

# TUCSON SUCCESS 2013-2022

Congress Street-Top Five Streets in America (Lincoln Ave-Chicago, Grand Blvd-St. Louis, Main ST-Waterloo NY, Park Lane Kirkland WA)

#14 Hippest ( Portland, Orlando, Rochester, Spokane, Richmond, Austin, San Diego, Vancouver)

#2 Best Small City (under 1M)

Ranked in top 10 commercial real estate markets for 2021

Ranked in top 10 U.S. cities for corporate site selectors, post COVID

Ranked in top 7 cities for remote workers – Forbes

New York Times highlights Tucson's fast track to COVID recovery

Ranked in top 10 U.S. cities best-positioned to thrive post pandemic

Ranked #5 of top 10 U.S. cities for conferences