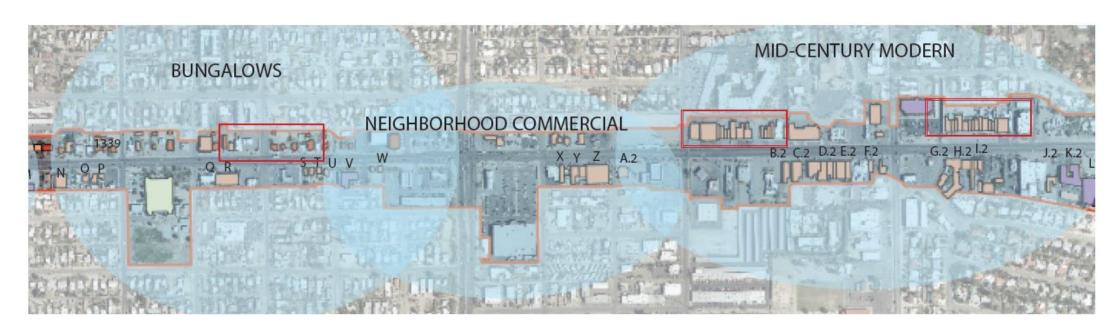

### Sunshine Mile Districts

#### **SUNSHINE MILE DISTRICT** SUBDISTRICT & SUBAREA BOUNDARIES