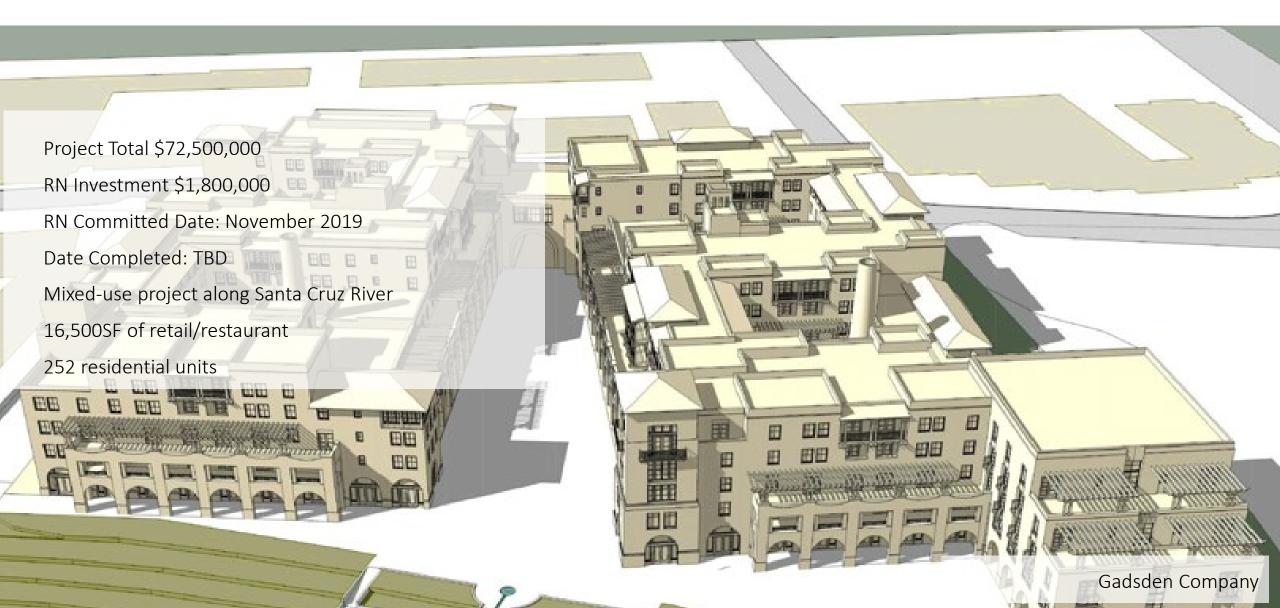

ransit-oriented neighborhoods

Support a more diverse mix of uses along the corridor to promote economic revitalization

Enhance the **character** of the Sunshine Mile by encouraging unique, high-quality design

Encourage preservation & adaptive reuse of historic buildings

#### **Community Outreach & Engagement**

From March 2019 to September 2021, Rio Nuevo, Project for Public Spaces, and City staff worked with local stakeholders and community members to develop a vision and goals for the Sunshine Mile District. Workshop participants helped identify unique subdistricts within the Sunshine Mile and craft design standards for each area. Multiple neighborhood meetings and public hearings were held to collect input on the proposed urban overlay.



# Julian Drew Development



### Bautista



### Grants



# Century Room at Hotel Congress



# Reilly Craft Pizza Expansion



### Sunshine Mile – Zemam's



# La Chingada, The Neighborhood, Antojitos, La Cruda



### Gibson Event Center



# El Presidio Neighborhood



### TABU Bar & Restaurant



### The Kava Bar





# Batch Whiskey & Donuts



### Corbett



# Playground



# Boxyard



### Sonora Moonshine Co.



### Fox Tucson Theatre