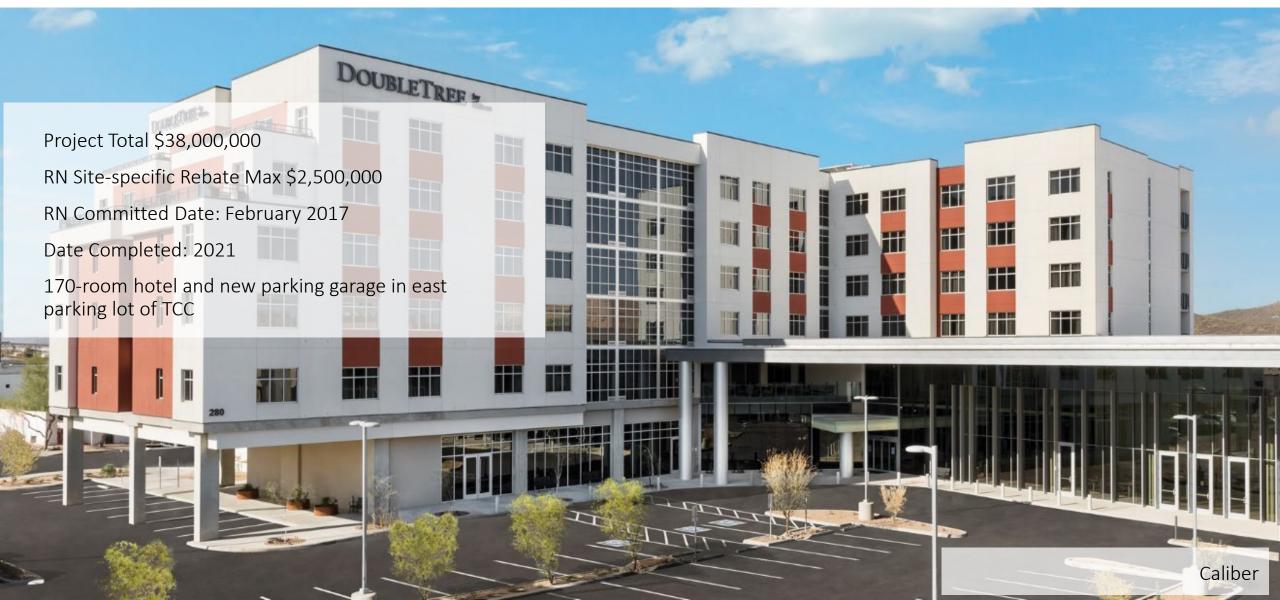

ndo, Rochester, Spokane, Richmond, Austin, San Diego, Vancouver)

#2 Best Small City (under 1M)

Ranked in top 10 commercial real estate markets for 2021



Ranked in top 10 U.S. cities for corporate site selectors, post COVID

Ranked in top 7 cities for remote workers – Forbes

New York Times highlights Tucson's fast track to COVID recovery

Ranked in top 10 U.S. cities best-positioned to thrive post pandemic

Ranked #5 of top 10 U.S. cities for conferences

### Just a few...

### COMPLETED OR IN PROGRESS PROJECTS

(in chronological order)



# Tucson Convention Center Arena (2013)



### **AC Marriott**



# **Greyhound Terminal**



### MSA Annex



# Caterpillar Tucson's Mining Center



# City Park



# Marist College Complex & Ochoa Streetscape



# DoubleTree by Hilton – TCC Hotel



Congress Street Block



### Bata



### Monier



# Hilton Hotels at Cathedral Square



Tucson Convention Center Capital Improvements (2020)





### 1 South Church Hotel



### Sunshine Mile



### Sunshine Mile Districts









# Sunshine Mile Overlay Zone



#### **SUNSHINE MILE URBAN OVERLAY DISTRICT**



#### What is the Sunshine Mile District?

The SMD is a regulatory tool that creates optional zoning placed over existing zoning. This zoning includes flexible conditions and site specific solutions to redevelopment.



#### Where does the Sunshine Mile District apply?

The SMD overlays an area along Broadway Boulevard from Euclid Avenue and Country Club Road, where significant public investment has already taken place in transit, utility, and other infrastructure improvements. T