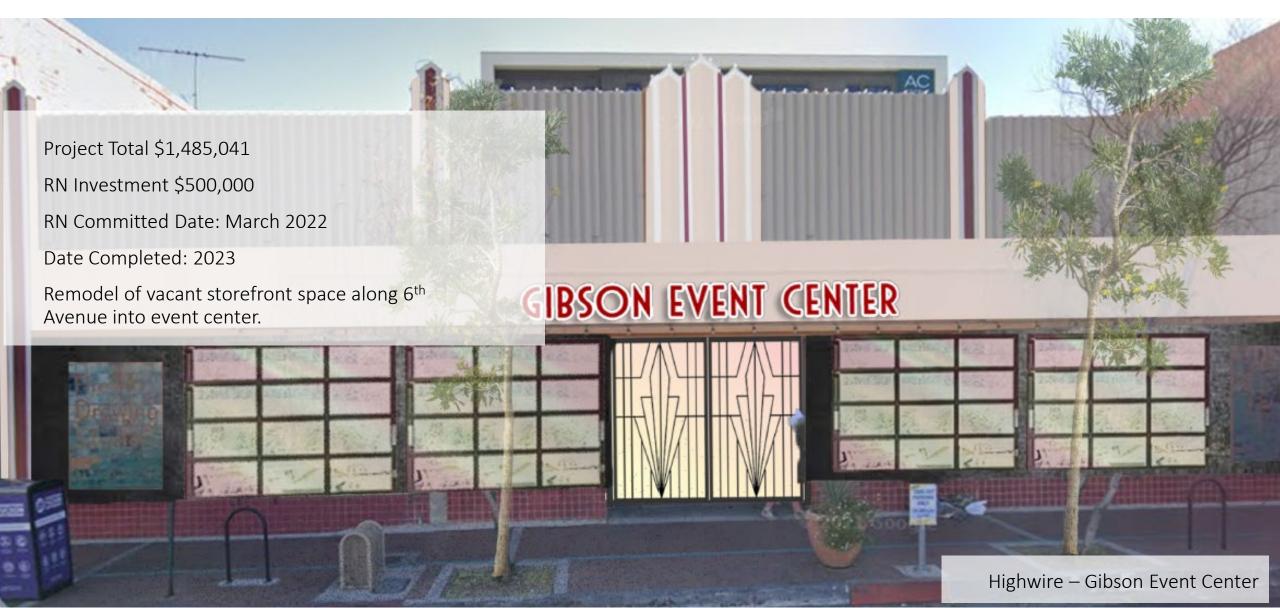

ality design

Encourage preservation & adaptive reuse of historic buildings

#### **Community Outreach & Engagement**

From March 2019 to September 2021, Rio Nuevo, Project for Public Spaces, and City staff worked with local stakeholders and community members to develop a vision and goals for the Sunshine Mile District. Workshop participants helped identify unique subdistricts within the Sunshine Mile and craft design standards for each area. Multiple neighborhood meetings and public hearings were held to collect input on the proposed urban overlay.



# Julian Drew Development



### Bautista



### Grants



# Century Room at Hotel Congress



# Reilly Craft Pizza Expansion



### Sunshine Mile – Zemam's



# La Chingada, The Neighborhood, Antojitos, La Cruda



### Gibson Event Center



# El Presidio Neighborhood



### TABU Bar & Restaurant



### The Kava Bar





# Batch Whiskey & Donuts



### Corbett



# Playground



# Boxyard



### Sonora Moonshine Co.



### Fox Tucson Theatre