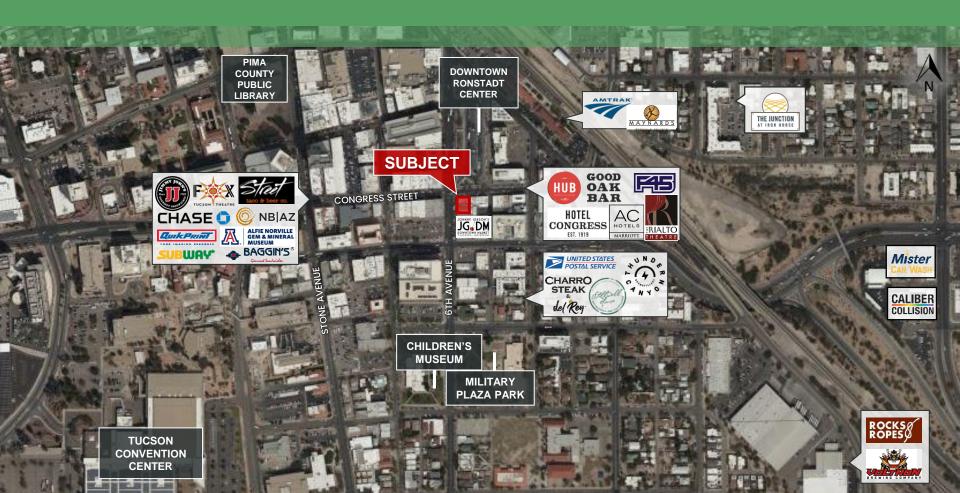

### **PROPERTY HIGHLIGHTS**

- Located in desirable Downtown Tucson and Rio Nuevo TIF District, Incentives available
- Hard corner visibility
- Adjacent to Johnny Gibson's Downtown Market
- Across from Downtown Ronstadt Center and new incoming Starbucks,
- Proximity to several food and entertainment businesses including Hotel Congress, Rialto Theatre, The Monica, Empire Pizza, The Screamery, HUB Restaurant, Miss Saigon and more.