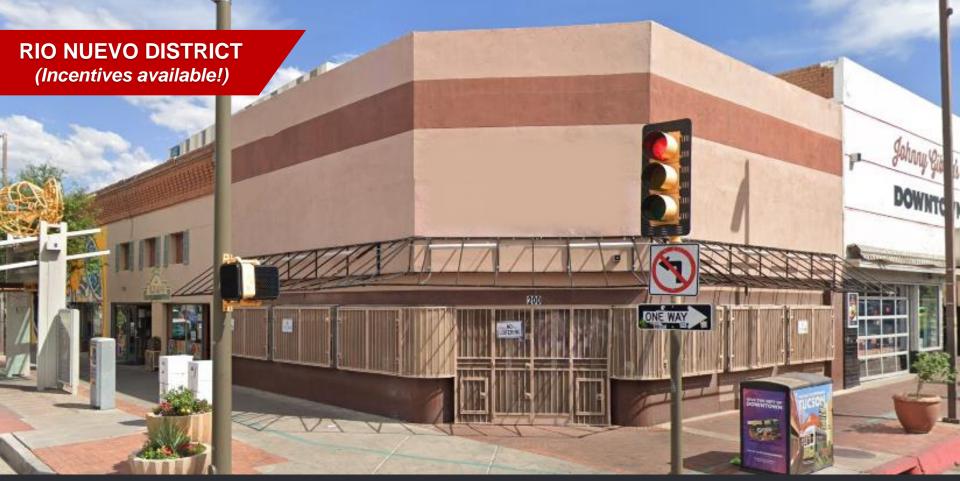

# DOWNTOWN CORNER

200 E. CONGRESS ST. | TUCSON, AZ 85701 SEC of Congress Street and 6<sup>th</sup> Avenue

### **PROPERTY HIGHLIGHTS**

- Located in desirable Downtown Tucson and Rio Nuevo TIF District, Incentives available
- Hard corner visibility
- Adjacent to Johnny Gibson's Downtown Market
- Across from Downtown Ronstadt Center and new incoming Starbucks,
- Proximity to several food and entertainment businesses including Hotel Congress, Rialto Theatre, The Monica, Empire Pizza, The Screamery, HUB Restaurant, Miss Saigon and more.