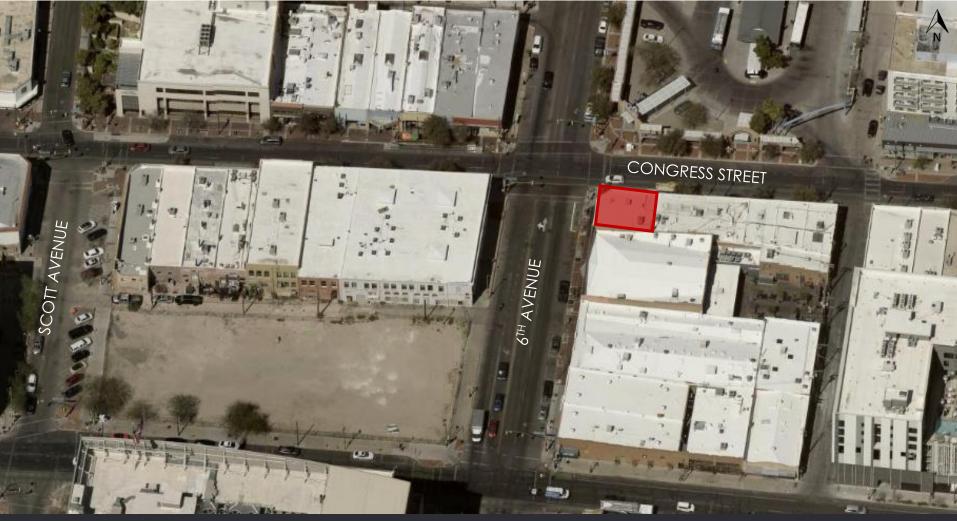

# DOWNTOWN CORNER

200 E. CONGRESS ST. | TUCSON, AZ 85701 SEC of Congress Street and 6<sup>th</sup> Avenue

## SITE PLAN