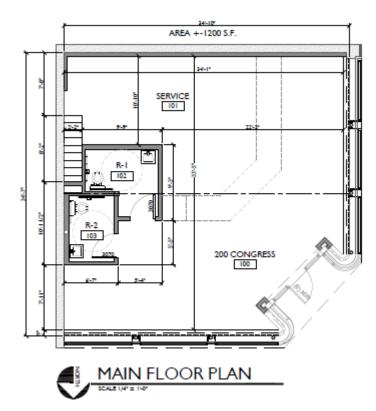

## PROPOSED FLOORPLAN

6298 E. Grant Rd., Suite #100 Tucson, AZ 85712 P: 520.296.0200 / F: 520.296.1571 www.larsenbaker.com

#### AVAILABILITY

| Ground Floor: | ± 1,200 SF*<br>*Per Owner |
|---------------|---------------------------|
| Lease Rate:   | \$16.00/SF                |
| NNN:          | \$ 5.00/SF                |