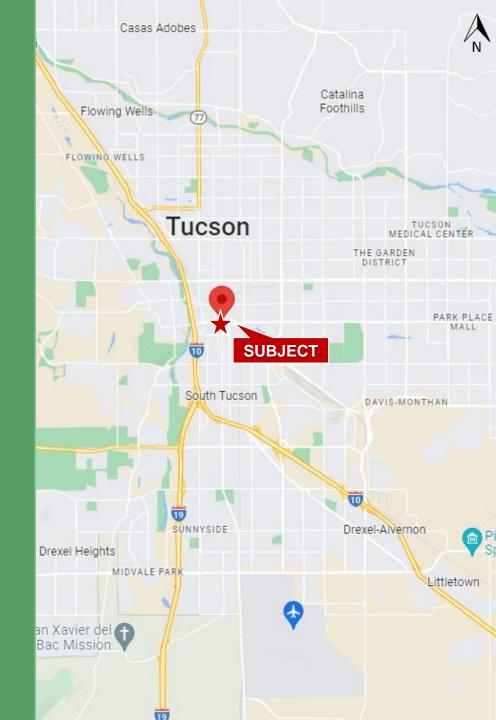

t. George C. Larsen – Designated Broker – Owner/Agent.

#### AVAILABILITY

| Ground Floor: | ± 1,200 SF*<br>*Per Owner |
|---------------|---------------------------|
| Lease Rate:   | \$16.00/SF                |
| NNN:          | \$ 5.00/SF                |

#### PROPERTY FEATURES

| Property Use: | Retail |
|---------------|--------|
| Zoning:       | OCR-2  |

### **PROPERTY HIGHLIGHTS**

- Located in desirable Downtown Tucson and Rio Nuevo TIF District, Incentives available
- Hard corner visibility
- Adjacent to Johnny Gibson's Downtown Market
- Across from Downtown Ronstadt Center and new incoming Starbucks,
- Proximity to several food and entertainment businesses including Hotel Congress, Rialto Theatre, The Monica, Empire Pizza, The Screamery, HUB Restaurant, Miss Saigon and more.



## PROPOSED FLOORPLAN







6298 E. Grant Rd., Suite #100 Tucson, AZ 85712 P: 520.296.0200 / F: 520.296.1571 www.larsenbaker.com

#### Isaac Figueroa, CCIM

Director of Leasing and Sales 520.296.0200 x218 isaac@larsenbaker.com Elaina Elliott Leasing Associate 520.296.0200 x21 elgina@larsenbaker.com Information contained herein has been obtained from the owner of the property or from other sources that we deem reliable. We have no reason to doubt its accuracy, but we do not guarantee it. George C. Larsen – Designated Broker – Owner/Agent.

## SITE PLAN



#### DOWNTOWN RETAIL SPACE – AVAILABLE FOR LEASE



6298 E. Grant Rd., Suite #100 Tucson, AZ 85712 P: 520.296.0200 / F: 520.296.1571 www.larsenbaker.com Isaac Figueroa, CCIM Director of Leasing and Sales 520.296.0200 x218 isaac@larsenba