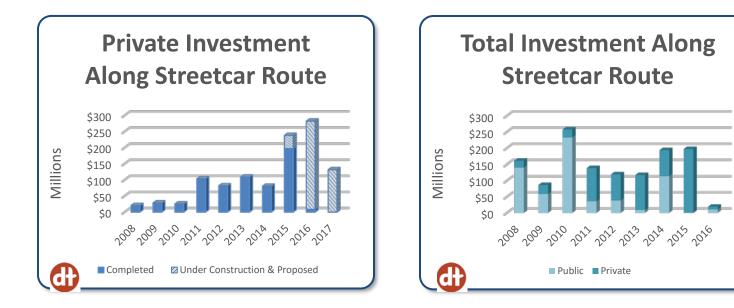

## Revision Date: August 29, 2016

Since 2008, there has been over \$1.2 billion invested in real estate and infrastructure along the Tucson streetcar route. Of that, \$646M has been publicly funded and the remaining \$574M has been private. The graphs that follow provide more insight.

The Partnership is tracking proposed developments, and there are several projects scheduled to begin construction within the next 2 years that will contribute an additional \$55M in public and \$131M in private investments, raising the combined public and private investment totals since 2008 to over \$1.4 billion.