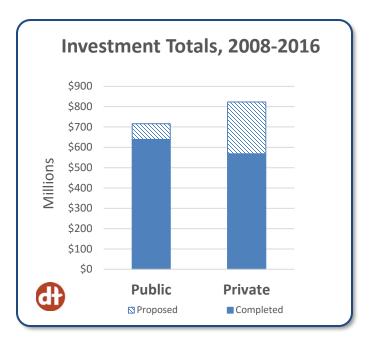

## Revision Date: August 29, 2016

Since 2008, there has been over \$1.2 billion invested in real estate and infrastructure along the Tucson streetcar route. Of that, \$646M has been publicly funded and the remaining \$574M has been private. The graphs that follow provide more insight.

The Partnership is tracking proposed developments, and there are several projects scheduled to begin construction within the next 2 years that will contribute an additional \$55M in public and \$131M in private investments, raising the combined public and private investment totals since 2008 to over \$1.4 billion.