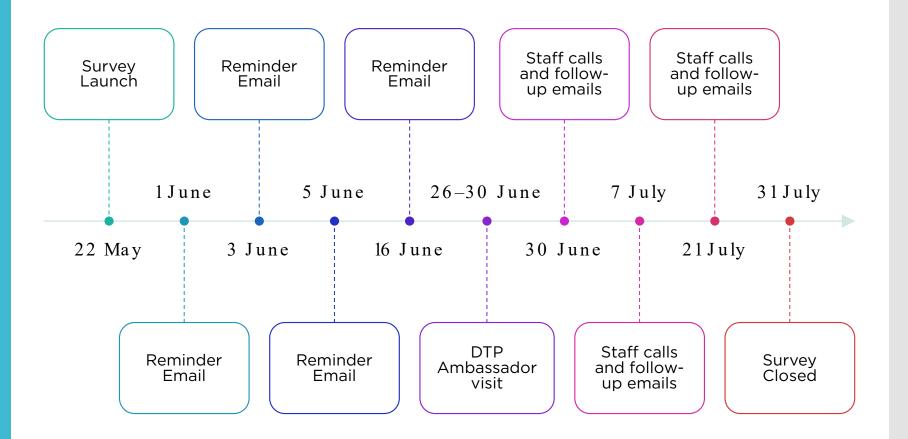

ver served in the U.S. Armed Forces, Reserves, or National Guard?



#### Summary of Business Owner Demographics



57% Caucasian/White

52% Male

33% in the age range of 45-54

87% do not identify as a member of the LGBTQ+ community

90% do not have a disability

95% have not served in the U.S. Armed Forces, Reserves, or National Guard

#### 83 Responses



Business Demographics







# Most Important Factors for Businesses locating or staying downtown



# Summary of Business Demographics

#### 83 Responses



39% Restaurant, Bar, Brewery, Nightclub or Other Food & Drink Business

34% employ less than 5 employees

23% have been operating in Downtown Tucson for 1-4 years

"Atmosphere" was voted the most important factor to businesses locating or staying downtown

## **Survey Timeline**