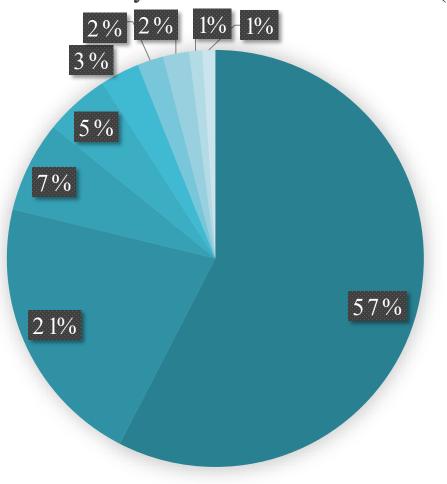

#### Ethnicity/Race Information (Select all that apply):

#### Ethnicity/Race Information (Select all that apply):

- Caucasian or White
- Latino/a/x/Hispanic
- I do not wish to provide this information
- Caucasian or White & Latino/a/x/Hispanic
- Asian or Asian American
- African or African American
- African or African American & Caucasian or White
- African or African American & Latino/a/x/Hispanic
- American Indian or Alaska Native & Caucasian or White & Latino/a/x/Hispanic

#### Summary of Business Owner Demographics

57% Caucasian/White

52% Male

33% in the age range of 45-54

87% do not identify as a member of the LGBTQ+ community

90% do not have a disability

95% have not served in the U.S. Armed Forces, Reserves, or National Guard