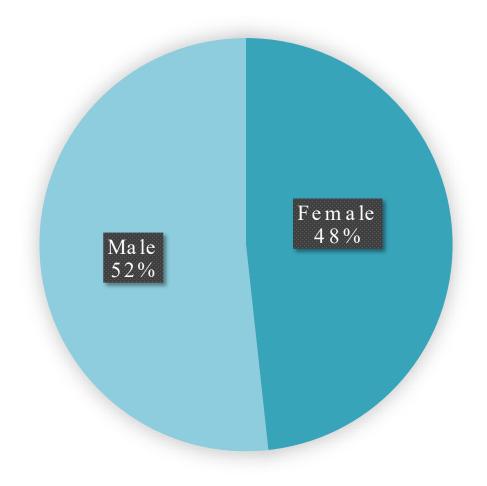

#### Gender Identity (Check all that apply):

Do you identify as a member of the lesbian, gay, bisexual, transgender or queer (LGBTQ+) community?

Do you currently live with a disability?

Have you ever served in the U.S. Armed Forces, Reserves, or National Guard?

#### Summary of Business Owner Demographics

57% Caucasian/White

52% Male

33% in the age range of 45-54

87% do not identify as a member of the LGBTQ+ community

90% do not have a disability

95% have not served in the U.S. Armed Forces, Reserves, or National Guard