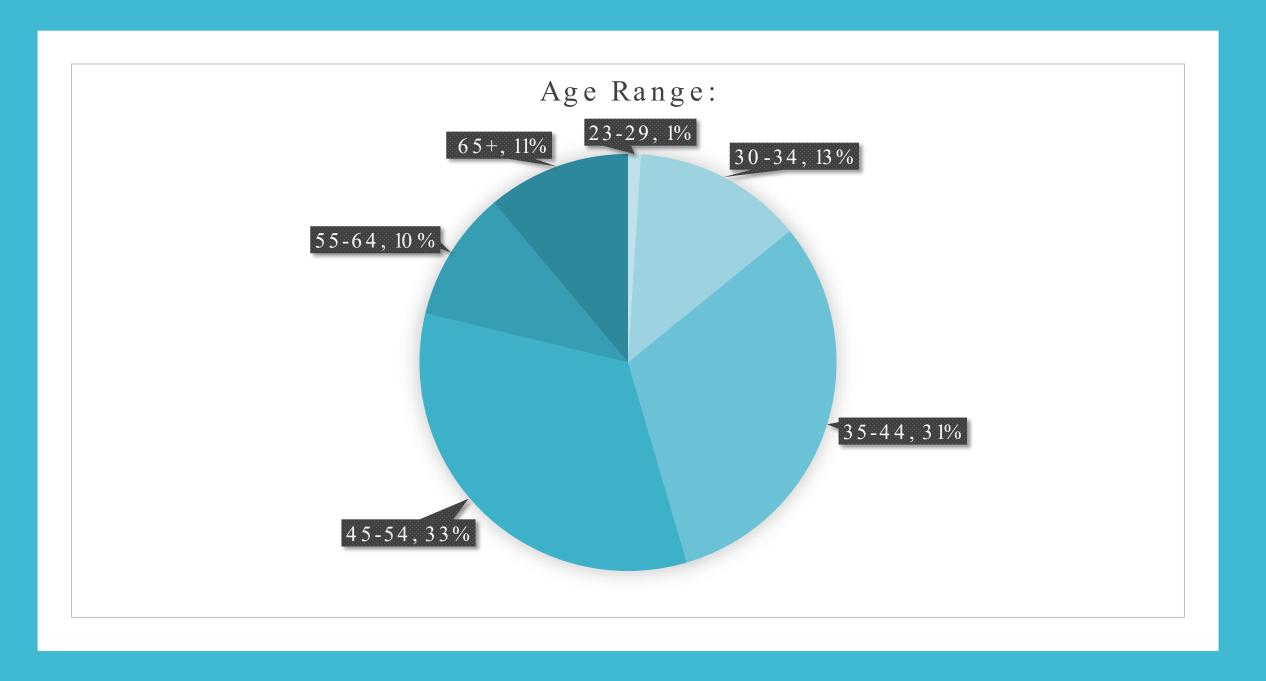

#### Summary of Business Owner Demographics

57% Caucasian/White

52% Male

33% in the age range of 45-54

87% do not identify as a member of the LGBTQ+ community

90% do not have a disability

95% have not served in the U.S. Armed Forces, Reserves, or National Guard