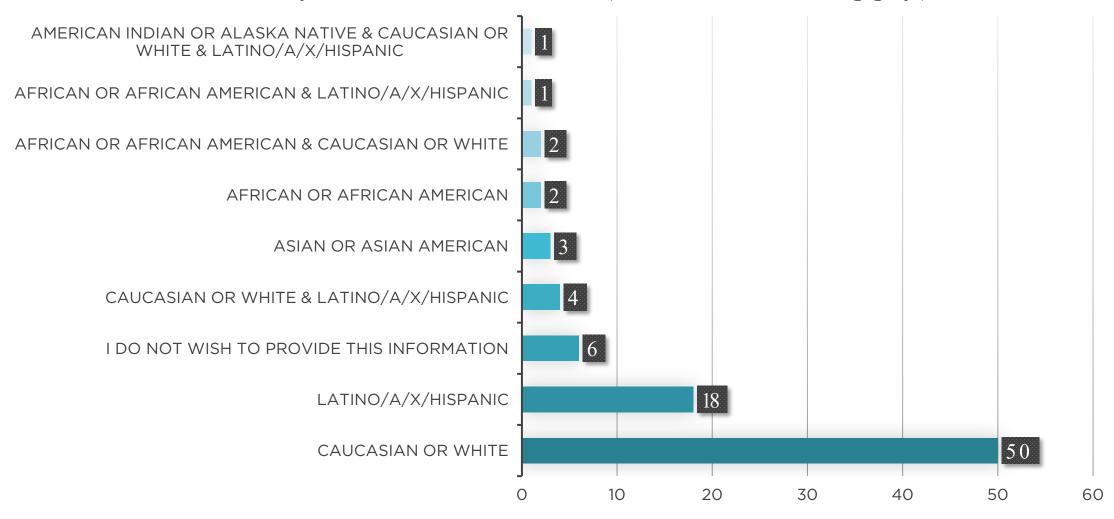

#### Ethnicity/Race Information (Select all that apply):

#### Ethnicity/Race Information (Select all that apply):

- Caucasian or White
- Latino/a/x/Hispanic
- I do not wish to provide this information
- Caucasian or White & Latino/a/x/Hispanic
- Asian or Asian American
- African or African American
- African or African American & Caucasian or White
- African or African American & Latino/a/x/Hispanic
- American Indian or Alaska Native & Caucasian or White & Latino/a/x/Hispanic