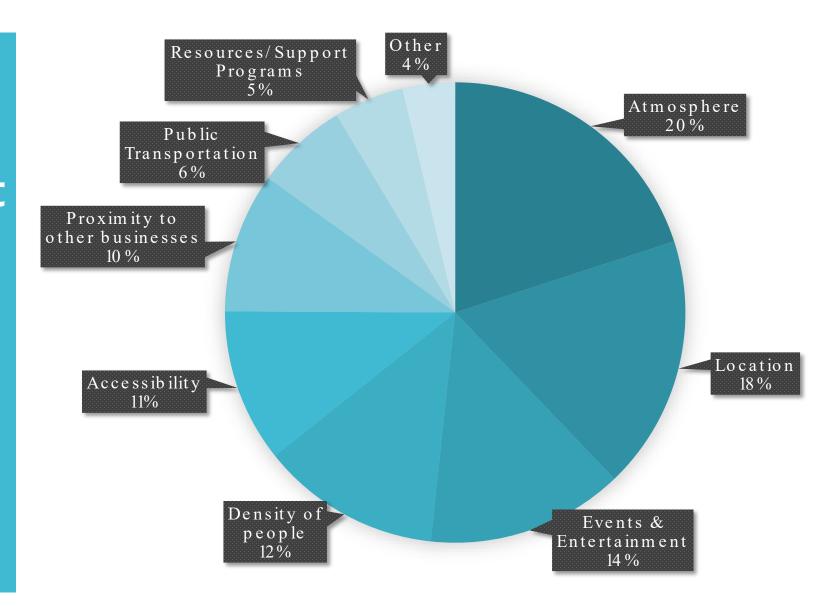

# Most Important Factors for Businesses locating or staying downtown

#### 83 Responses

39% Restaurant, Bar, Brewery, Nightclub or Other Food & Drink Business

34% employ less than 5 employees

23% have been operating in Downtown Tucson for 1-4 years

"Atmosphere" was voted the most important factor to businesses locating or staying downtown