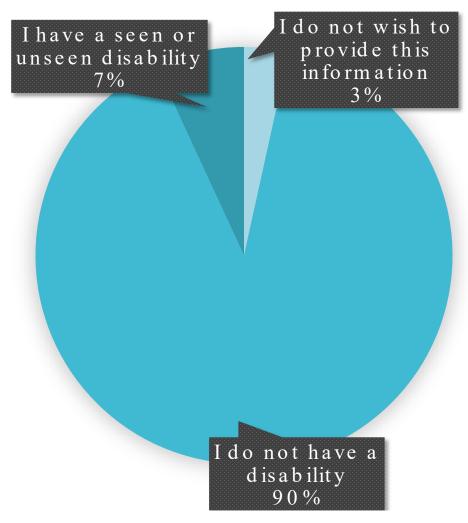

#### Gender Identity (Check all that apply):

Do you identify as a member of the lesbian, gay, bisexual, transgender or queer (LGBTQ+) community?

Do you currently live with a disability?

Have you ever served in the U.S. Armed Forces, Reserves, or National Guard?

#### Summary of Business Owner Demographics

57% Caucasian/White

52% Male

33% in the age range of 45-54

87% do not identify as a member of the LGBTQ+ community

90% do not have a disability

95% have not served in the U.S. Armed Forces, Reserves, or National Guard