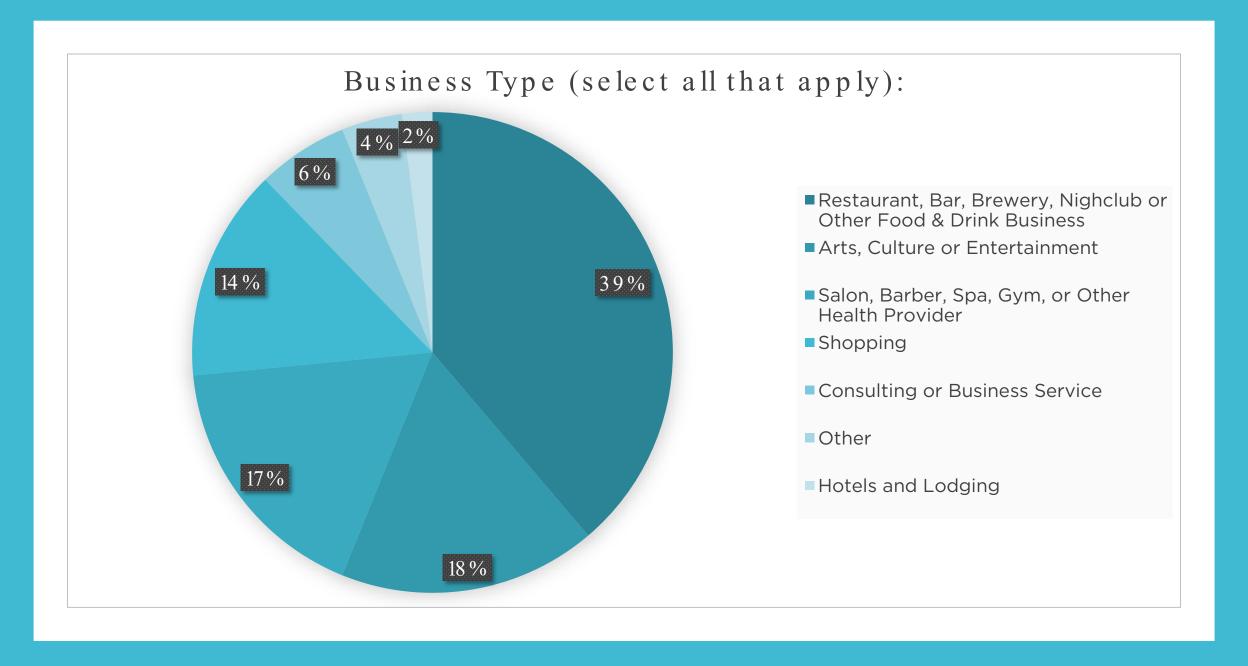

#### 83 Responses

39% Restaurant, Bar, Brewery, Nightclub or Other Food & Drink Business

34% employ less than 5 employees

23% have been operating in Downtown Tucson for 1-4 years

"Atmosphere" was voted the most important factor to businesses locating or staying downtown