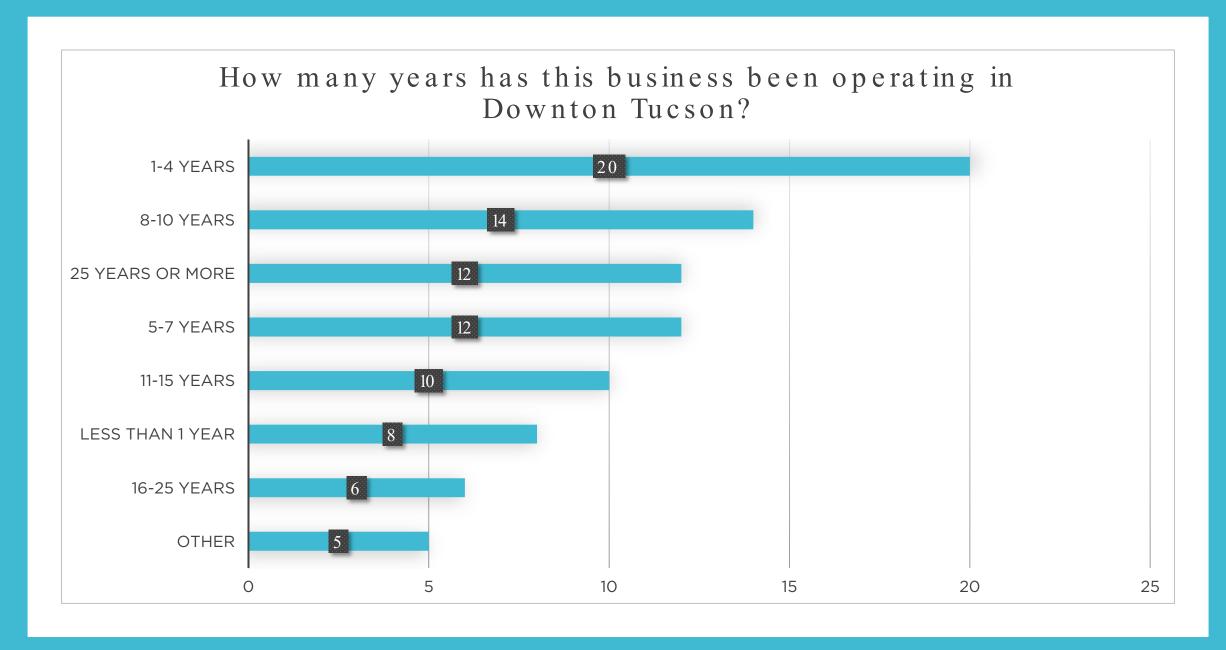

#### 83 Responses

39% Restaurant, Bar, Brewery, Nightclub or Other Food & Drink Business

34% employ less than 5 employees

23% have been operating in Downtown Tucson for 1-4 years

"Atmosphere" was voted the most important factor to businesses locating or staying downtown