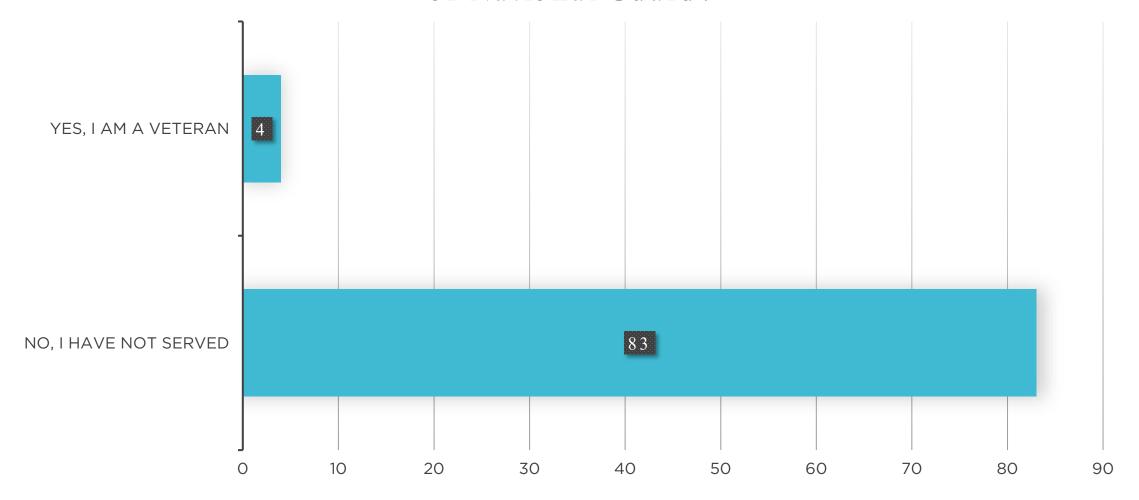

#### Gender Identity (Check all that apply):

Do you identify as a member of the lesbian, gay, bisexual, transgender or queer (LGBTQ+) community?

Do you currently live with a disability?

Have you ever served in the U.S. Armed Forces, Reserves, or National Guard?

#### Summary of Business Owner Demographics

57% Caucasian/White

52% Male

33% in the age range of 45-54

87% do not identify as a member of the LGBTQ+ community

90% do not have a disability

95% have not served in the U.S. Armed Forces, Reserves, or National Guard