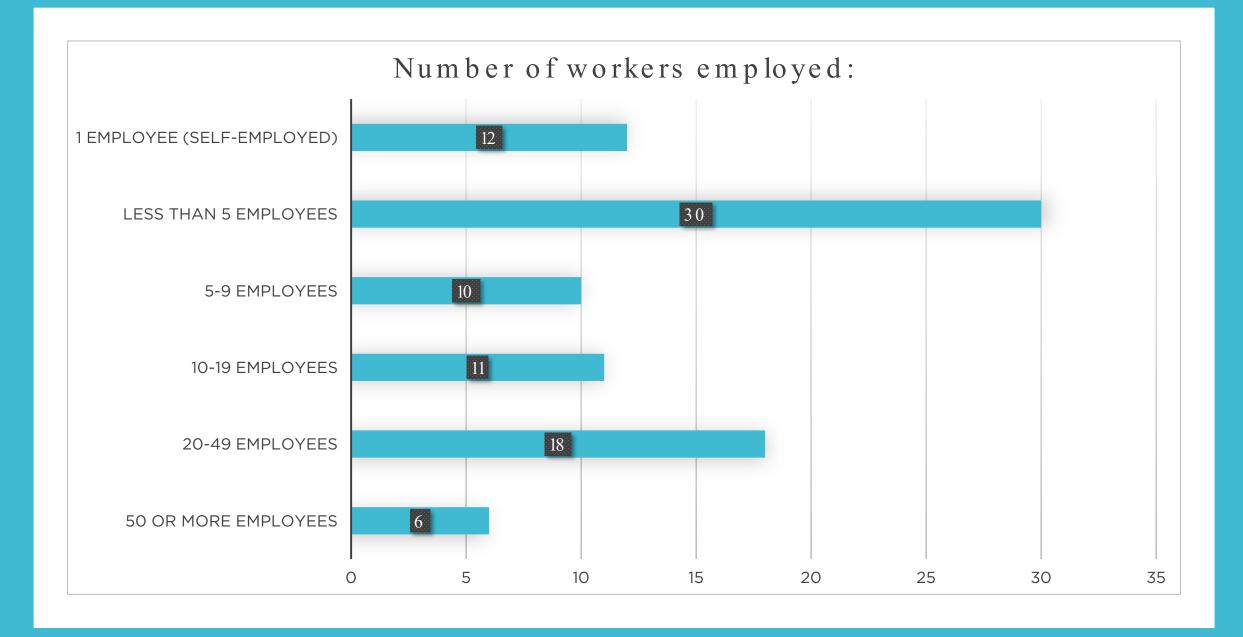

#### 83 Responses

39% Restaurant, Bar, Brewery, Nightclub or Other Food & Drink Business

34% employ less than 5 employees

23% have been operating in Downtown Tucson for 1-4 years

"Atmosphere" was voted the most important factor to businesses locating or staying downtown