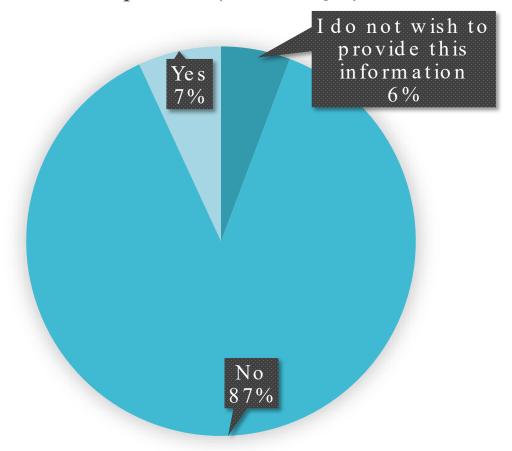

#### Gender Identity (Check all that apply):

Do you identify as a member of the lesbian, gay, bisexual, transgender or queer (LGBTQ+) community?

Do you currently live with a disability?

Have you ever served in the U.S. Armed Forces, Reserves, or National Guard?

#### Summary of Business Owner Demographics

57% Caucasian/White

52% Male

33% in the age range of 45-54

87% do not identify as a member of the LGBTQ+ community

90% do not have a disability

95% have not served in the U.S. Armed Forces, Reserves, or National Guard