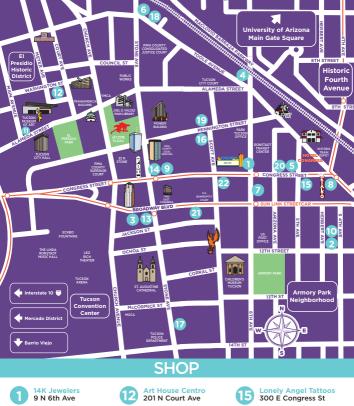

Church Ink

Tattoo Parlor

201 N Court Ave

Sport Class Customs 300 E Congress St

150 S 4th Ave s Bells Project 40 W Broadway Blvd

rizona Poppy

- Crow's Nest 201 N Court Ave
- TGWDOC Shop 300 E Congress St

- **BLX Skate Shop** 197 E Toole Ave
- Zia Native Arts 201 N Court Ave
- he Tucson Gallery 300 E Congress St

- 245 E Congress St
- Old Town Beer & Wine 201 N Court Ave
- U of A Store 300 E Congress St

- Campfire Cycling 15 E Toole Ave
- Old Paint Records 201 N Court Ave
- Re-Threads Thrift 66 E Pennington St

- Chicago Music Store 45 S 6th Ave
- Pearly Baker Bottle Shop 64 E Broadway Blvd
- Templeton's 267 S Stone Ave

- El Regalo 320 E Congress St
- **Perri Jewelers** 14
- **Tesoros Mesquite** Furniture Gallery 17 E Toole Ave

- 1 E Congress St Proper Shops
- e Green Room

- Krikawa werly Designs 21 E Congress St
- (multiple shops) 300 E Congress St
- 71 E Pennington St cson Gear

- Mortal Skate Shop 146 S 4th Ave
- autiful Little Things 300 E Congress St

245 E Congress St

44 E Broadway Blvd

- Museum Store at TMA 140N Main Ave
- **ENB Jewerly** 300 E Congress St
- Wooden Tooth Records 318 E Congress St

- **Old Town Artisans** nultiple shops) 201 N Court Ave
- Ideal Metals Co. 300 E Congress St