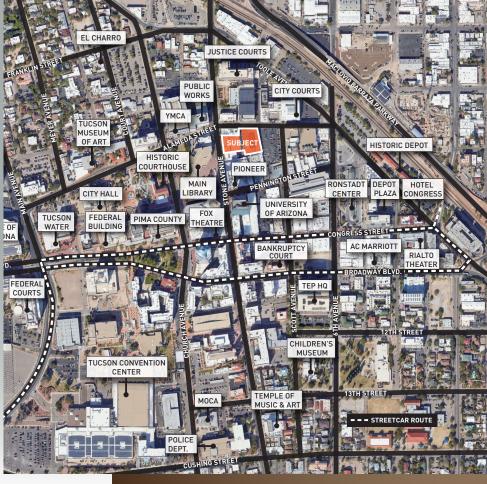

## **PROPERTY OVERVIEW**

LOCATION

136-150 N. Stone Avenue & 35 E. Alameda (Parking

Garage), between Pennington & Alameda

136 N. Stone

1<sup>st</sup> Floor

±3,874 SF

2<sup>nd</sup> Floor **SIZES** 