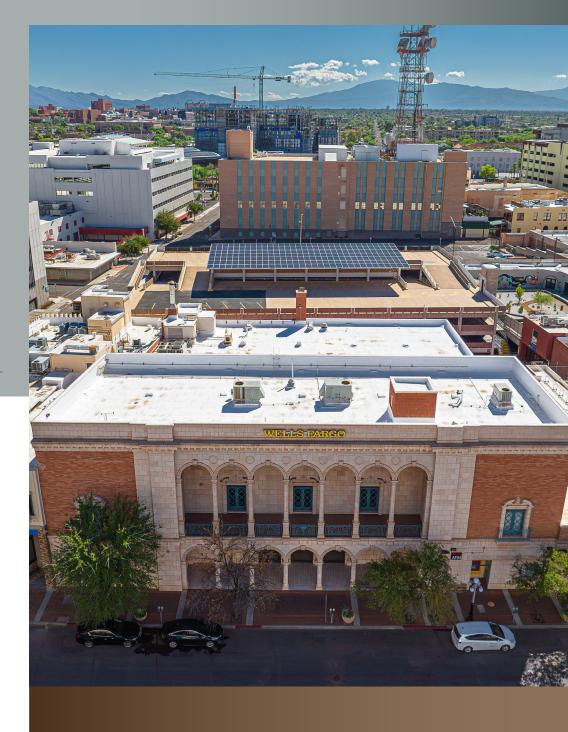

## LANDMARK DOWNTOWN PROPERTY

FOR SALE | 136-150 N. STONE & 35 E. ALAMEDA (PARKING GARAGE)

1957

PARKING

Parking Garage with 219 spaces located directly behind (east of) the building. The Pioneer has the right to lease

up to 87 spaces at market rent

**DETAILS** 

High-image historic building with an impressive street presence and substantial frontage. Urban redevelopment opportunity