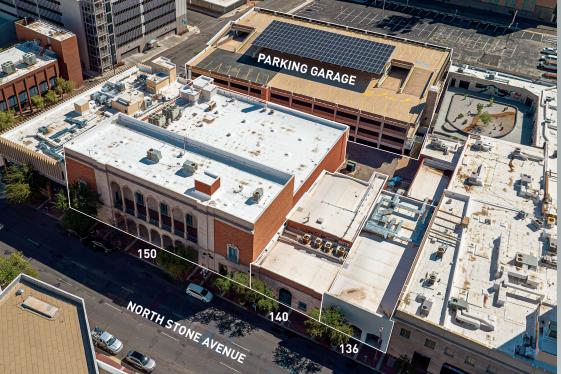

## **PROPERTY OVERVIEW**

LOCATION

136-150 N. Stone Avenue & 35 E. Alameda (Parking

Garage), between Pennington & Alameda

136 N. Stone

1<sup>st</sup> Floor

±3,874 SF

2<sup>nd</sup> Floor **SIZES** 

140 N. Stone

1<sup>st</sup> Floor ±6,376 SF

±1,300 SF

3<sup>rd</sup> Floor ±4,895 SF ±15,929 SF Basement

Total

1<sup>st</sup> Floor

2<sup>nd</sup> Floor

150 N. Stone

±61,274 SF

±14,450 SF

±14,450 SF

**SALE PRICE** 

\$6,612,500

ZONING

OCR-2, Office/Commercial/Residential (City of Tucson)

**YEAR BUILT** 

1957

PARKING

Parking Garage with 219 spaces located directly behind (east of) the building. The Pioneer has the right to lease

up to 87 spaces at market rent

**DETAILS** 

High-image historic building with an impressive street presence and substantial frontage. Urban redevelopment opportunity