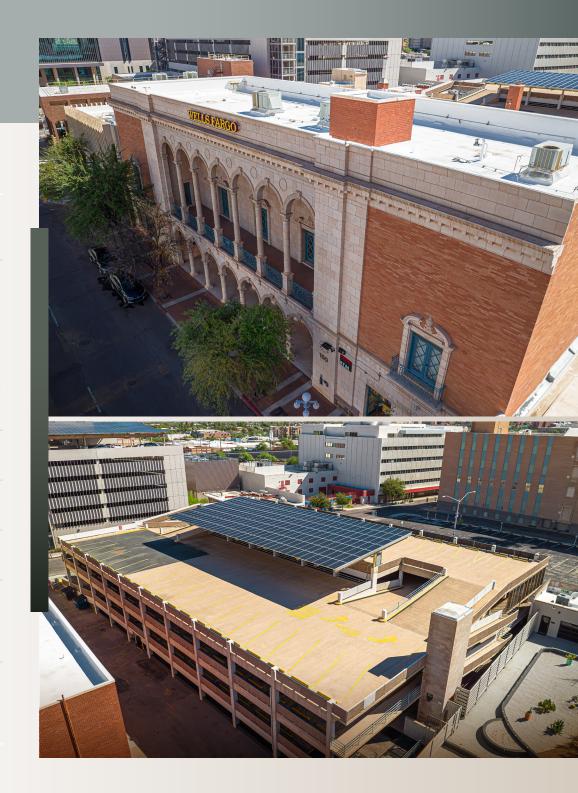

## LANDMARK DOWNTOWN PROPERTY

FOR SALE | 136-150 N. STONE & 35 E. ALAMEDA (PARKING GARAGE)

1957

PARKING

Parking Garage with 219 spaces located directly behind (east of) the building. The Pioneer has the right to lease

up to 87 spaces at market rent

**DETAILS** 

High-image historic building with an impressive street presence and substantial frontage. Urban redevelopment opportunity