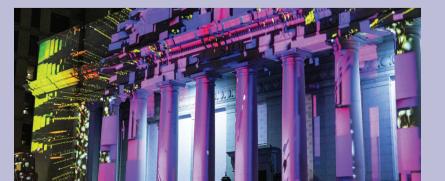

### THE FERRY BUILDING

Best Viewed from Harry Bridges Plaza No seating is available at this location.

### The Shadow Lighthouse

Created by Yann Nguema | Anima Lux Merging the architectural facade of the Ferry Building with virtual algorithmic constructions, this visual poem, along with original music by Zero Gr4vity, celebrates the sea and the end of the building's renovation.