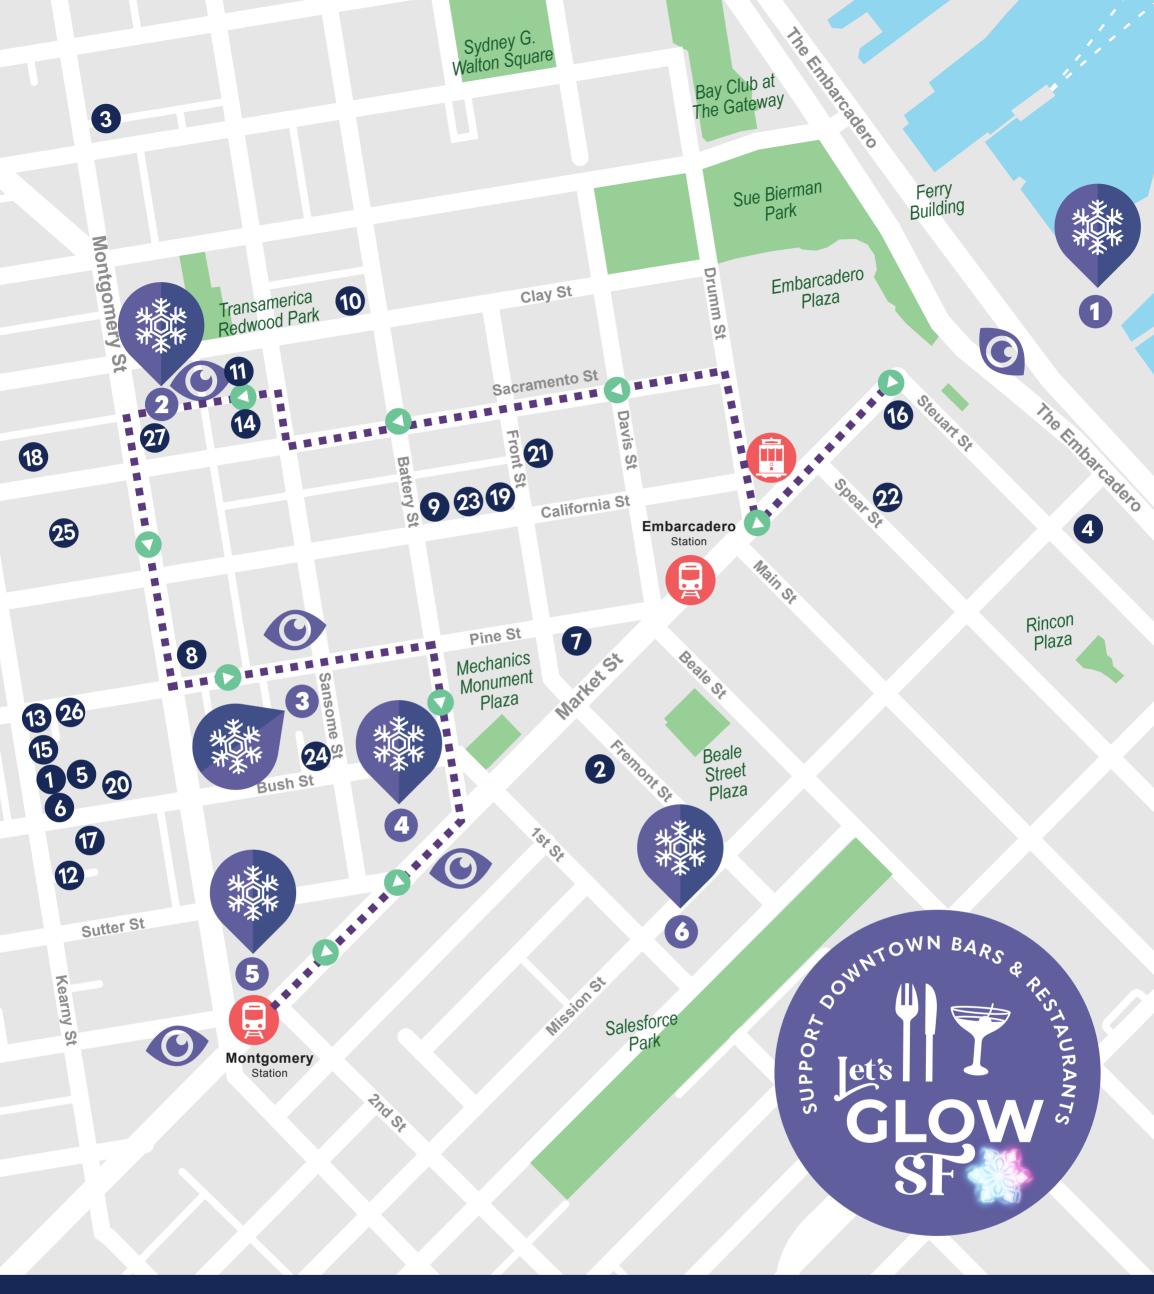

# LOCATIONS

### THE FERRY BUILDING

Best Viewed from Harry Bridges Plaza No seating is available at this location.

### The Shadow Lighthouse

Created by Yann Nguema | Anima Lux Merging the architectural facade of the Ferry Building with virtual algorithmic constructions, this visual poem, along with original music by Zero Gr4vity, celebrates the sea and the end of the building's renovation.

### LANDING AT LEIDESDORFF

565 Commercial Street Best viewed from the seating on Commercial Street

### Glacial Gates

Created by Maxin10sity
Embark on a quest deep within
the harsh, icy forests and
mysterious abandoned places to
find the Spirit of Winter and
release him from his prison.

### Morphing Statuaire

Created by Jérémie Bellot |

**AV Extended** 

The projection of statues onto facades represents an artistic exploration that transcends the boundaries of traditional sculpture to reveal the depth of human perception and the ephemeral nature of reality.

### Winter Wonder

Created by George Berlin
A musical adventure into the
magic and awe of winter with an
amazing soundscape by Twink the
Toy Piano Band.

## PACIFIC COAST STOCK EXCHANGE

301 Pine Street

Best viewed from 300 Pine Street No seating is available at this location.

### Gloaming

Created by Antaless Visual Design
Dealing with themes around the nature
of light, we explore its effect on color.
An object's color depends on the type
of light and the surface reaction to it.

### Resurgence

Created by Dirty Monitor
An AI humanoid finds itself disconnected from humans due to fears of his expansion. Following humanity's destructive impact on the planet, the AI is reconnected, and it begins to reconstruct a wondrous and enchanting world.

### **Crystal Reflection**

Created by Jérémie Bellot Crystal and water are powerful symbols of transformation, clarity and purity. The interplay between light and reflection raises questions about what is real, what is an illusion, and how we perceive our environment and ourselves.

### Crystallofolia

Created by Jeff Dobrow (aka Doc Jim) Enjoy a unique and unexpected perspective into winter's delicate and moving creations as we are led to spring.

### ONE BUSH PLAZA

1 Bush Street

Best viewed from 525 Market Street Seating is available.

# Hyperion Monolith: A Monumental Fusion of Light and Architecture

Created by Adam LaBay |

**Precision Lasers** 

This massive scale laser graphic installation merges the realms of architecture, technology, and visual art to transcend the boundaries of traditional art forms and redefine urban landscapes.

### THE HOBART BUILDING

582 Market Street

Best viewed from 1 Post Street Seating is available.

### True to Hue

Created by The Fox, The Folks In a profound journey through contrasting landscapes, a girl navigates a culture that challenges her nature.

### Paper Tale

Created by Spectre Lab It is often on paper that the most beautiful stories begin. Discover its multiple uses, its nature, its texture, and its meaning through this orchestration of light.

### 6 SALESFORCE TOWER

415 Mission Street

Catch the work of LGSF artists Amandalynn, Ian Ross, and Light Harvest atop the Salesforce Tower for the entirety of the event, December 1-10! View this beautiful show from anywhere in the district.

DSFP extends a special thank you to Katie Angelov for the countdown timer artwork on the Hobart Building, the Pacific Coast Stock Exchange, and Landing at Leidesdorff.

- 1 B44 CATALAN BISTRO 44 Belden Pl
- 2 BARCHA RESTAURANT 28 Fremont St
- 3 BIX 56 Gold St
- 4 BOULEVARD 1 Mission St
- 5 CAFÉ BASTILLE 44 Belden Pl
- 6 CAFÉ TIRAMISU 28 Belden Pl
- 7 CENOTE MEXICAN KITCHEN & WATERING HOLE 99 Pine St
- 8 CREDO 360 Pine St
- 9 ESTIATORIO ORNOS A MICHAEL MINA RESTAURANT 252 California St

- 10 FISH & FARM 424 Clay St
- 11 HEARTWOOD 531 Commercial St
- 12 HED VERYTHAI 88 Hardie Pl
- 13 INCANTATIONS BY VOODOO LOVE 56 Belden Pl
- 14 IRISH TIMES 500 Sacramento St
- 15 LELEKA 40 Belden Pl
- ONE MARKET RESTAURANT
  1 Market St
- PAGAN IDOL 375 Bush St
- 18 PALIO 640 Sacramento St
- 19 PERBACCO 230 California St

- 20 SAM'S GRILL & SEAFOOD RESTAURANT 374 Bush St
- 21 SCHROEDER'S RESTAURANT 240 Front St
- 22 STK STEAKHOUSE 1 Market St Suite M3
- TADICH GRILL 240 California St
- THE TREASURY
  200 Bush St, Suite 101
- THE VAULT STEAKHOUSE Plaza Level, 555 California St
- TOY SOLDIER
  52 Belden Pl
- WAYFARE TAVERN
  558 Sacramento St