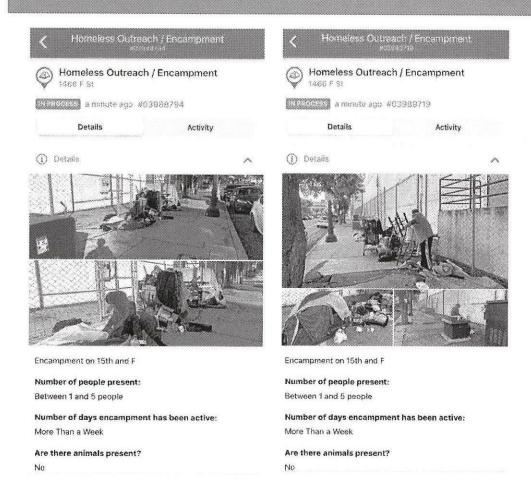

100 | Weapon                   | 1  |
|     | Drug Activity            | 1  |
| ı   | Public Park              | 1  |
| 雛   | Escort Provided          | 1  |
|     |                          |    |



- Event Number: 36102
- Call for service, individual was running in and out of traffic.
- Upon arrival the individual had numerous debris and personal belongings.
- SDPD was contacted for further support and relocation.





### **Business Visit Requests**

- Individual was unresponsive inside of Subway located on 6<sup>th</sup> & K St. SDPD and EMS services were contacted, and the individual was transported to the nearest hospital.
- Event Number: 2210041395





# **Service Calls and Proactive Work**





Successful relocation with compliance.

### Reporting to (GID) Get it Done San Diego



- ✓ Unattended Property
- ✓ Active ongoing encroachment
- ✓ Quality of life issues
- ✓ Sanitation

<

### Homeless Outreach / Encampment



#### Homeless Outreach / Encampment

501 Seventh Ave

Musclass a few seconds ago #03978936

Details

Activity

(i) Details



Encampment on 8th and Island near parking lot.

#### Number of people present:

More than 5 people

#### Number of days encampment has been active:

More Than a Week

#### Are there animals present?

Yes

26

# Reporting to (GID) Get it Done San Diego



| Revenue                                              | CEP                    | City Center      | Columbia                 | Gaslamp                    | East Village                            | Cortez            | Marina              | TOTAL               |
|-------------