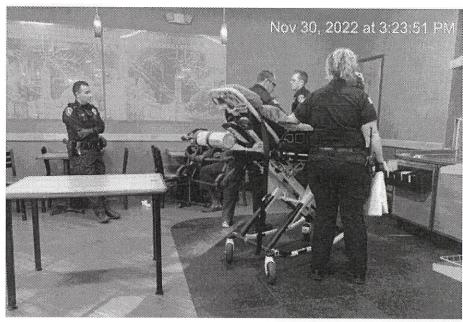

| 11 |
| **  | Backup                   | 4  |
|     | SDPD Calls               | 3  |
| 瞡   | Impeding Sidewalk Access | 1  |
| 100 | Weapon                   | 1  |
|     | Drug Activity            | 1  |
| ı   | Public Park              | 1  |
| 雛   | Escort Provided          | 1  |
|     |                          |    |



- Event Number: 36102
- Call for service, individual was running in and out of traffic.
- Upon arrival the individual had numerous debris and personal belongings.
- SDPD was contacted for further support and relocation.





### **Business Visit Requests**

- Individual was unresponsive inside of Subway located on 6<sup>th</sup> & K St. SDPD and EMS services were contacted, and the individual was transported to the nearest hospital.
- Event Number: 2210041395





# **Service Calls and Proactive Work**





Successful relocation with compliance.

### Reporting to (GID) Get it Done San Diego



- ✓ Unattended Property
- ✓ Active ongoing encroachment
- ✓ Quality of life issues
- ✓ Sanitation

<

### Homeless Outreach / Encampment



#### Homeless Outreach / Encampment

501 Seventh Ave

Musclass a few seconds ago #03978936

Details

Activity

(i) Details



Encampment on 8th and Island near parking lot.

#### Number of people present:

More than 5 people

#### Number of days encampment has been active:

More Than a Week

#### Are there animals present?

Yes

26

# Reporting to (GID) Get it Done San Diego



| Revenue                                              | CEP                    | City Center      | Columbia                 | Gaslamp