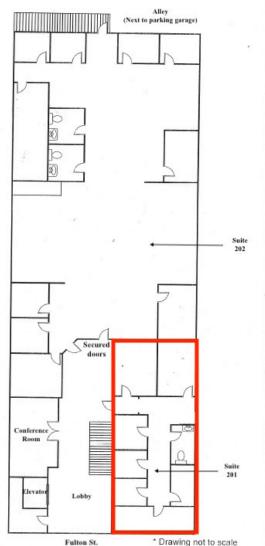

### REMAINING AVAILABILITY

CONTACT EXCLUSIVE LISTING BROKER

**Veronica Stumpf**CA DRE Lic. #01906952
(559) 222-3058

veronica@stumpfandcompany.com

2045 E. Ashlan Ave., #102 Fresno, CA 93726

Fresno (559) 222-3058 Oakhurst (559) 641-6807

| Suite              | Description                                                                                                                                                                                                                                                                                                                                                                                                                                                 | Size*                | Rent                           |
|--------------------|-------------------------------------------------------------------------------------------------------------------------------------------------------------------------------------------------------------------------------------------------------------------------------------------------------------------------------------------------------------------------------------------------------------------------------------------------------------|----------------------|--------------------------------|
| 1250 Fulton<br>201 | Top office space closest to Fulton St.  7 offices and 1 single-stall bathroom.  Large common area conference room (close to elevator).  Elevator and stair acess.                                                                                                                                                                                                                                                                                           | +/- 1,155 sf         | \$1.45 psf/mo                  |
| 1250 Fulton<br>202 | Top floor office space closest to alleyway and parking garage. Can be re-configured into smaller spaces.  Total of 8 offices, 2 single-stall restrooms, and 1 break room.  Large open space, and common area conference room.  Elevator access in common area lobby. Stair access points facing Fulton St. and the alley and a public parking structure.  Landlord is open to dividing the floor into smaller offices. Contact broker for more information. | +/- 1,500 - 4,300 sf | Varies, call<br>listing broker |
| Basement           | Large basement space  Access: elevator, staircase from common area lobby and another staircase from alley.                                                                                                                                                                                                                                                                                                                                                  | +/- 7,000 sf         | Negotiable                     |