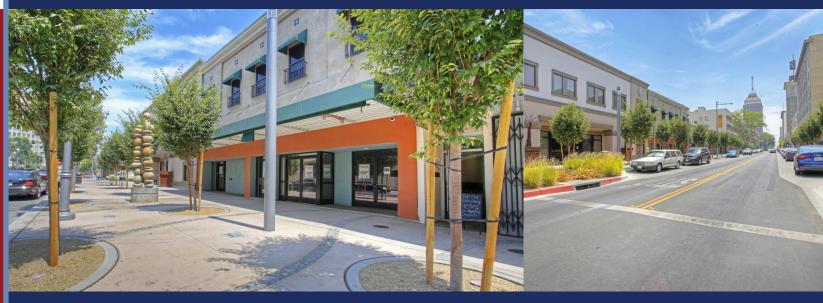

## For Lease

FULTON CORRIDOR OFFICE/RETAIL

1250 FULTON ST., DOWNTOWN FRESNO, CA 93721

For lease is office/retail space located on the renovated Fulton corridor. Various floor plans are available throughout the building. Potential uses include: retail, professional offices, industry-specific hub/center, educationl facility, non-profit, and more! Current tenants include a resource center and a wellness center. Contact listing broker for interior photos and video tours.

LOCATION 1250 Fulton St., Downtown Fresno (near Fulton Sr./Merced St.). Located on the north side of the Fulton corridor. Located near large non-profit organizations, government facilities, Chukchansi Park,

several new residential developments, and restaurants.

AVAILABLE SIZE Approximately 1,500 - 7,000 square feet of upstairs and basement space available. See full brochure for

specific floor plans available.