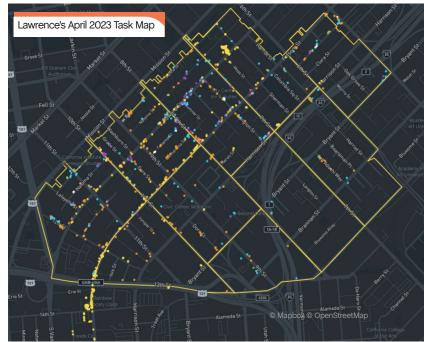

#### Lawrence Barney

April's 2023 Employee of the month is Lawrence Barney, who has been with us at the CBD since May 2021. Lawrence has consistently been one of the most steadfast, dependable team members at SOMA West. He has a positive attitude, a great sense of humor, and cares deeply about his team and their morale. You can see from his map how much area he is able to cover in just one month.