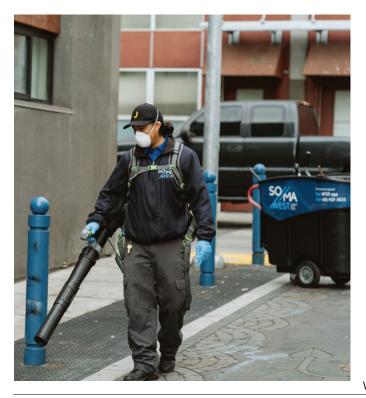

## 14,678 Total cleaning tasks completed

| • | 4,229 Sweeping Tasks           | 28.7% |
|---|--------------------------------|-------|
| • | 3,574 Hazardous Tasks          | 22.8% |
| • | 5,113 Trash Bag & Pickup Tasks | 31.8% |
| • | 702 Graffiti Tasks             | 2.6%  |
| • | 380 Bulk Removal               | 4.8%  |
| • | 373 Landscaping Tasks          | 2.2%  |
| • | 254 Other                      | 4.4%  |