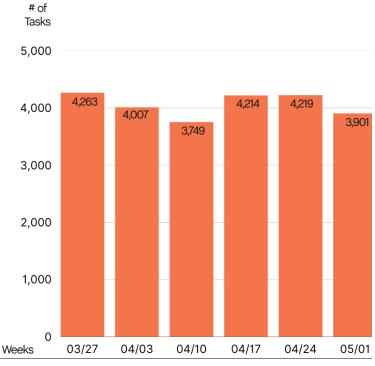

## Task activity

## decreased 11%

month-over-month from March 2023

## April 2023 Weekly Task Chart