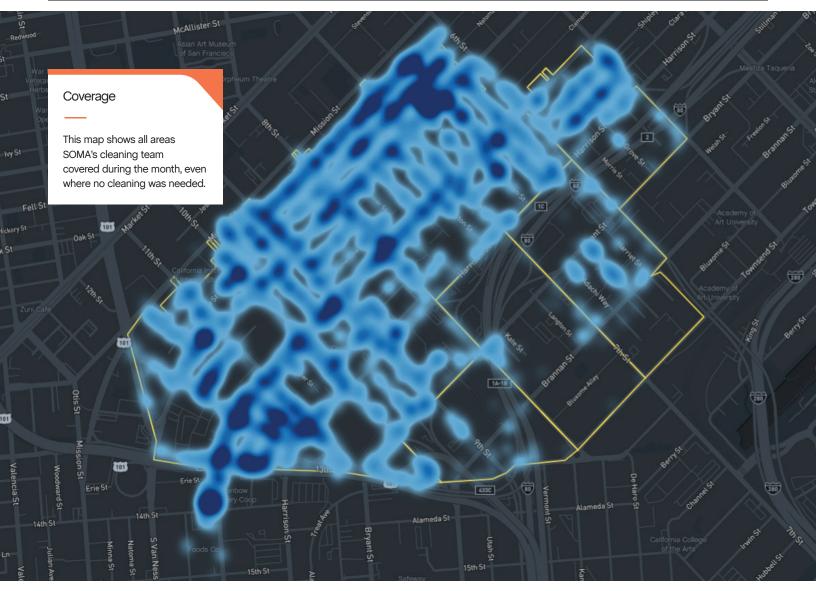

## Monthly Tasks Map

#### Key Trash Sweeping Graffiti Landscaping Hazardous Bulk Dog Stations SF311 Outbound 911 Call Street Sweeper Hanging Baskets Non-Emergency Trash activity is excluded.

Total Power Washing Tasks Completed Daily