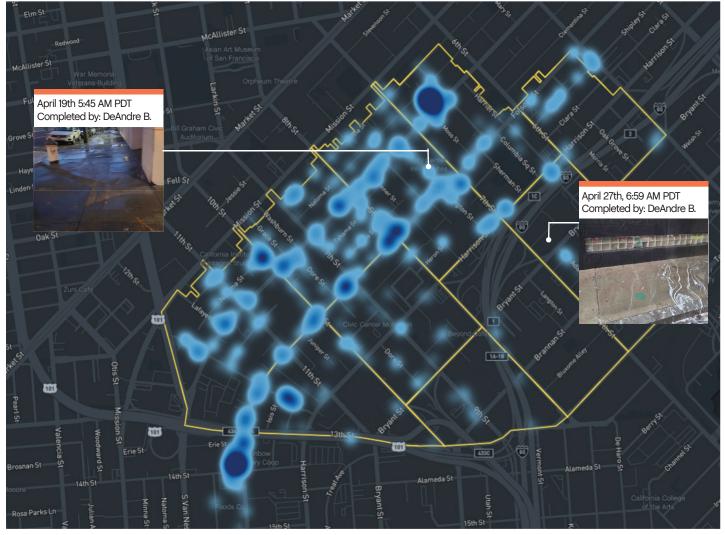

### Employee of the Month

#### Lawrence Barney

April's 2023 Employee of the month is Lawrence Barney, who has been with us at the CBD since May 2021. Lawrence has consistently been one of the most steadfast, dependable team members at SOMA West. He has a positive attitude, a great sense of humor, and cares deeply about his team and their morale. You can see from his map how much area he is able to cover in just one month.

## Monthly Tasks Map