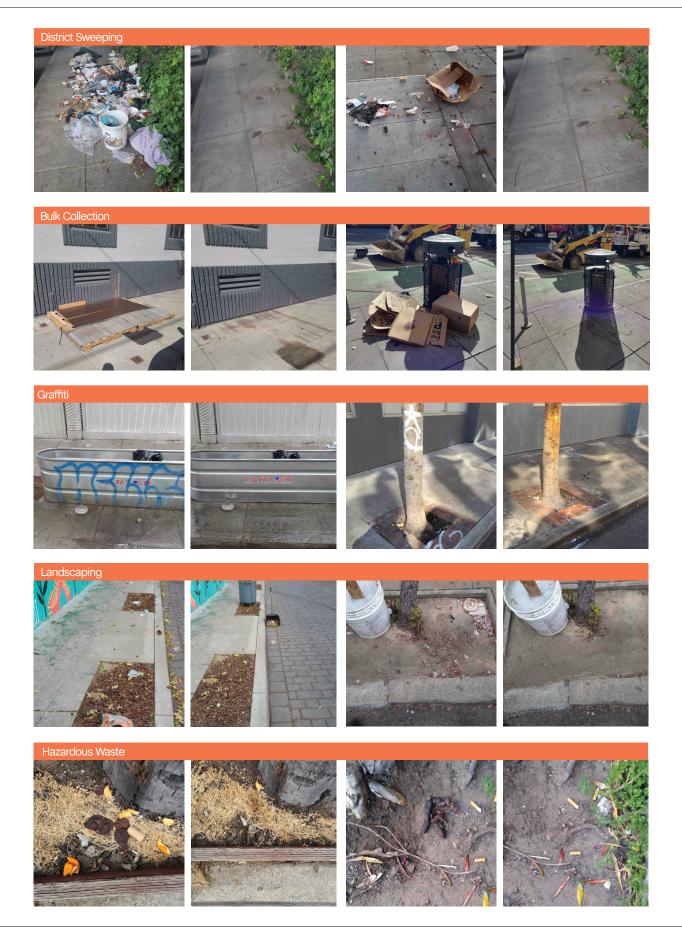

## 14,678 Total cleaning tasks completed

| • | 4,229 Sweeping Tasks           | 28.7% |
|---|--------------------------------|-------|
| • | 3,574 Hazardous Tasks          | 22.8% |
| • | 5,113 Trash Bag & Pickup Tasks | 31.8% |
| • | 702 Graffiti Tasks             | 2.6%  |
| • | 380 Bulk Removal               | 4.8%  |
| • | 373 Landscaping Tasks          | 2.2%  |
| • | 254 Other                      | 4.4%  |

# Landscaping 2.2% Graffiti Tasks 3.6% Bulk 4.8% Sweeping Tasks 28.7% Trash Tasks 31.8% Hzardous Tasks 22.8%