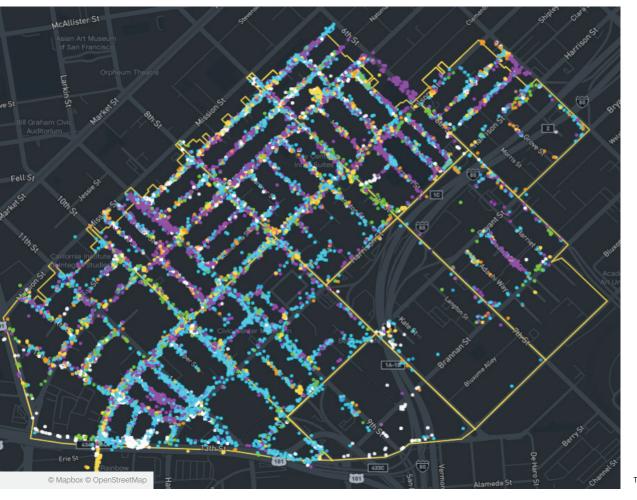

## Monthly Tasks Map

#### Key Trash Sweeping Graffiti Landscaping Hazardous Bulk Dog Stations SF311 Outbound 911 Call Street Sweeper Hanging Baskets Non-Emergency Trash activity is excluded.

Total Power Washing Tasks Completed Daily