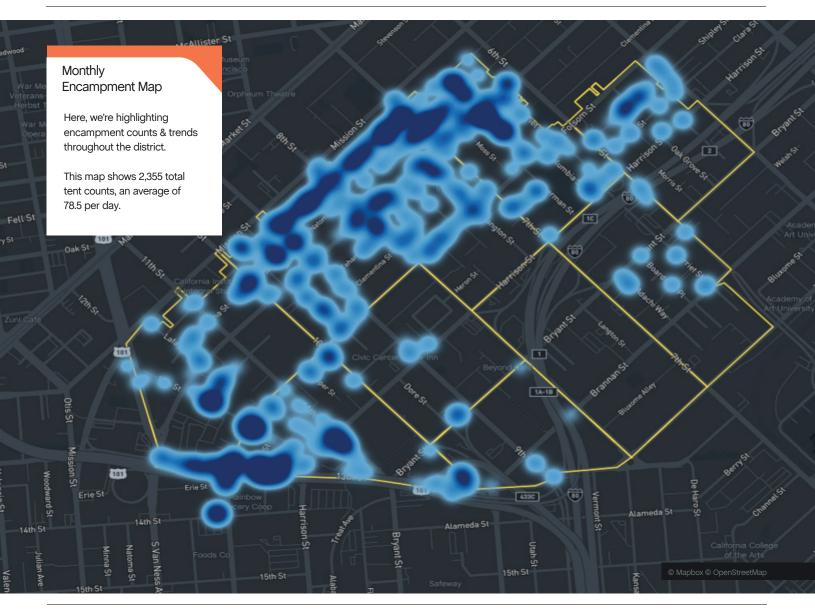

## Monthly Tasks Map

#### Key Trash Sweeping Graffiti Landscaping Hazardous Bulk Dog Stations SF311 Outbound 911 Call Street Sweeper Hanging Baskets Non-Emergency Trash activity is excluded.

Total Power Washing Tasks Completed Daily