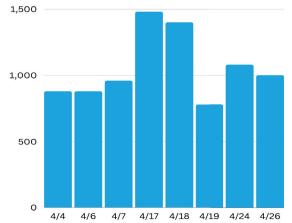

## Task activity

## decreased 11%

month-over-month from March 2023

## April 2023 Weekly Task Chart