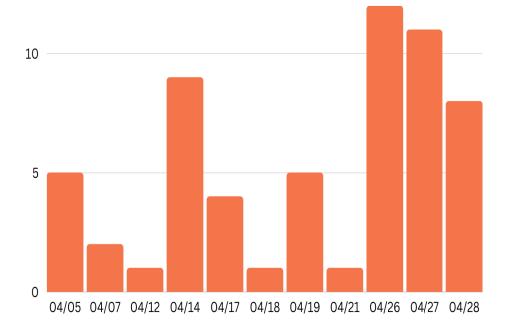

## Task activity

## decreased 11%

month-over-month from March 2023

## April 2023 Weekly Task Chart