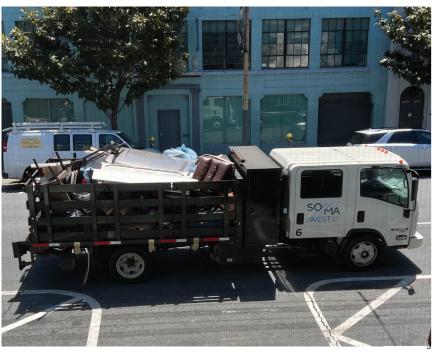

# 8,460 lbs Bulk garbage taken to the

**Recology Transfer Station** 

lbs of bulk