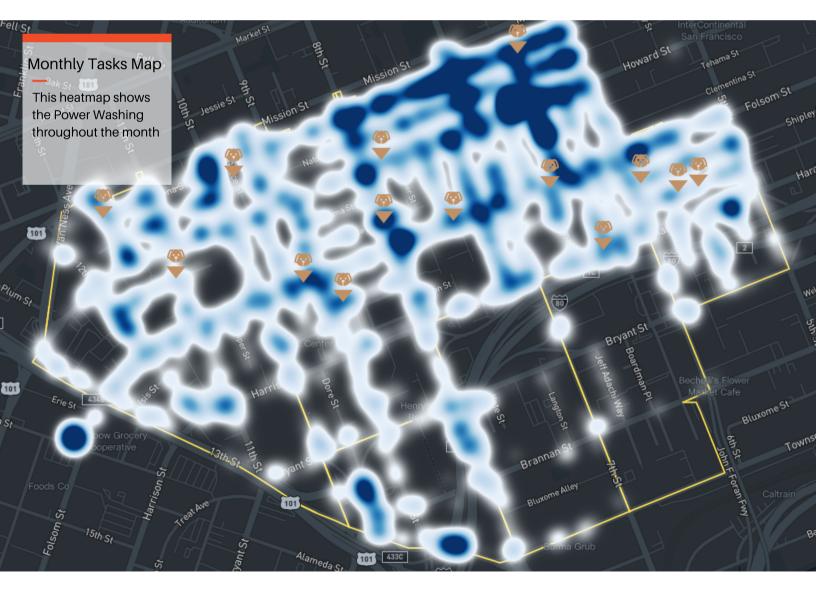

for 2021, our December employee of the month is DeAndre Barney. DeAndre has only been with the company since May of 2021. Since that time, DeAndre has set the bar high for new employees. He took over Zone 3 and had a great mentor in Lawrence who just happens to be his father. It's obvious the apple doesn't fall far from the tree because he is a Rockstar. Congratulation to DeAndre for a job well done!





## Monthly Task Map



#### **District Sweeping**





#### **Bulk Collection**





**Bulk Collection** 







**District Sweeping** 





**Bulk Collection** 







Landscaping





# 263 Total Power Washing Tasks completed

| 134 Trash Tasks       | 51% |
|-----------------------|-----|
| 🛑 67 Graffiti Tasks   | 26% |
| 52 GrimeTasks         | 20% |
| • 85 Code Brown Tasks | 3%  |



**80** Total outreach cases addressed



Care packs with food, water, socks, and sanitary items handed out

## Monthly Encampment Map

Here, we're highlighting encampment counts and trends throughout the district.

\*Map is not fully representative, last month we had some technological issues while reporting.