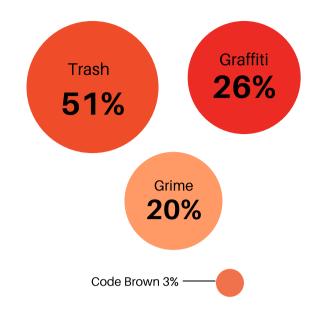

# 263 Total Power Washing Tasks completed

| 134 Trash Tasks       | 51% |
|-----------------------|-----|
| 🛑 67 Graffiti Tasks   | 26% |
| 52 GrimeTasks         | 20% |
| • 85 Code Brown Tasks | 3%  |