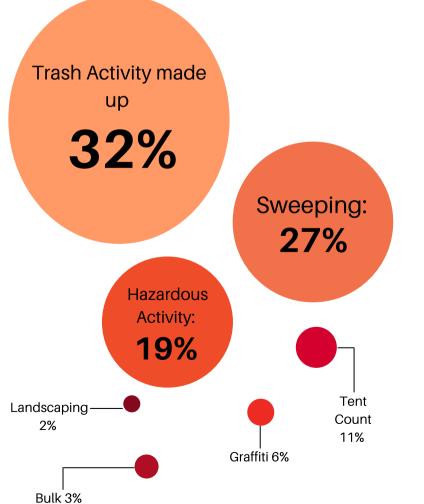

# 17,217

Total cleaning tasks completed

| 5,457 Trash Bag & Pickup Tasks | 32% |
|--------------------------------|-----|
| 4,557 Sweeping Tasks           | 27% |
| 3,296 Hazardous Tasks          | 19% |
| 1,905 Tent Count               | 11% |
| 942 Graffiti Tasks             | 6%  |
| • 503 Bulk Removal Tasks       | 3%  |
| 414 Landscaping Tasks          | 2%  |
| 143 Other                      | 1%  |