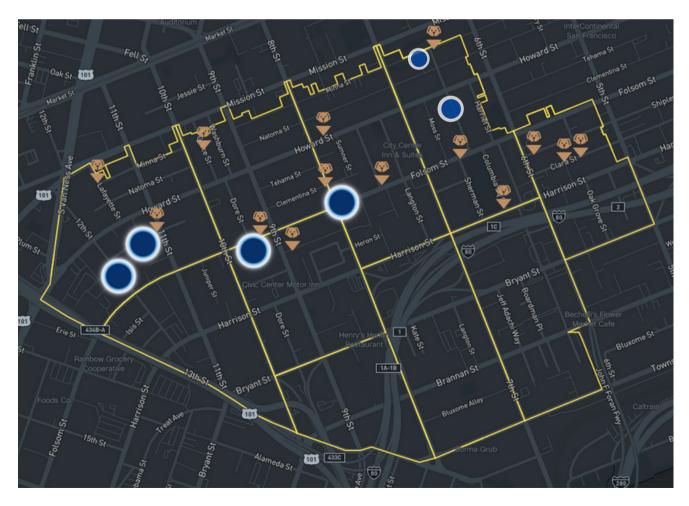

## Monthly Encampment Map

Here, we're highlighting encampment counts and trends throughout the district.

\*Map is not fully representative, last month we had some technological issues while reporting.