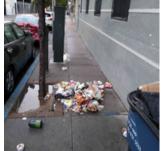

# 74,175 Total pounds of garbage removed

September's trash haul represents a +33.0% change from November 2021.

# 17,217

Total cleaning tasks completed

| 5,457 Trash Bag & Pickup Tasks | 32% |
|--------------------------------|-----|
| 4,557 Sweeping Tasks           | 27% |
| 3,296 Hazardous Tasks          | 19% |
| 1,905 Tent Count               | 11% |
| 942 Graffiti Tasks             | 6%  |
| • 503 Bulk Removal Tasks       | 3%  |
| 414 Landscaping Tasks          | 2%  |
| 143 Other                      | 1%  |