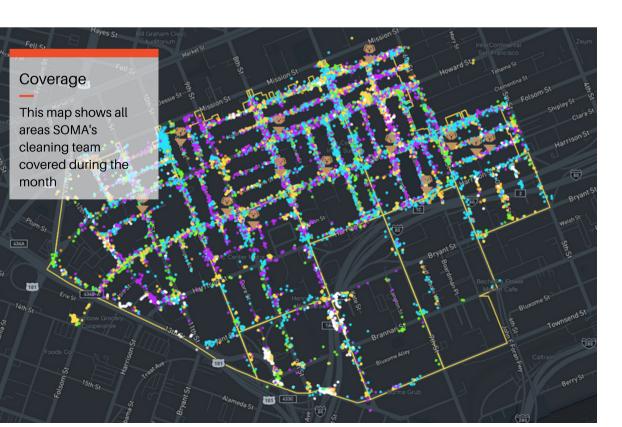

----------------------------|-----|
| 4,557 Sweeping Tasks           | 27% |
| 3,296 Hazardous Tasks          | 19% |
| 1,905 Tent Count               | 11% |
| 942 Graffiti Tasks             | 6%  |
| • 503 Bulk Removal Tasks       | 3%  |
| 414 Landscaping Tasks          | 2%  |
| 143 Other                      | 1%  |

### Employee of the Month



### **DeAndre Barney**

To end the year for 2021, our December employee of the month is DeAndre Barney. DeAndre has only been with the company since May of 2021. Since that time, DeAndre has set the bar high for new employees. He took over Zone 3 and had a great mentor in Lawrence who just happens to be his father. It's obvious the apple doesn't fall far from the tree because he is a Rockstar. Congratulation to DeAndre for a job well done!





## Monthly Task Map



#### **District Sweeping**





#### **Bulk Collection**





**Bulk Collection** 







**District Sweeping** 





**Bulk Collection** 







Landscaping





# 263 Total Power Washing Tasks completed

| 134 Trash Tasks       | 51% |
|-----------------------|-----|
| 🛑 67 Graffiti Tasks   | 26% |
| 52 GrimeTasks         | 20% |
| • 85 Code Brown Tasks | 3%  |



**80** Total outreach cases addressed



Care packs with food, water, socks, and sanitary items handed out

## Monthly Encampment Map

Here, we're highlighting encampment counts and trends throughout the district.

\*Map is not fully representative, last month we had some technological issues while reporting.