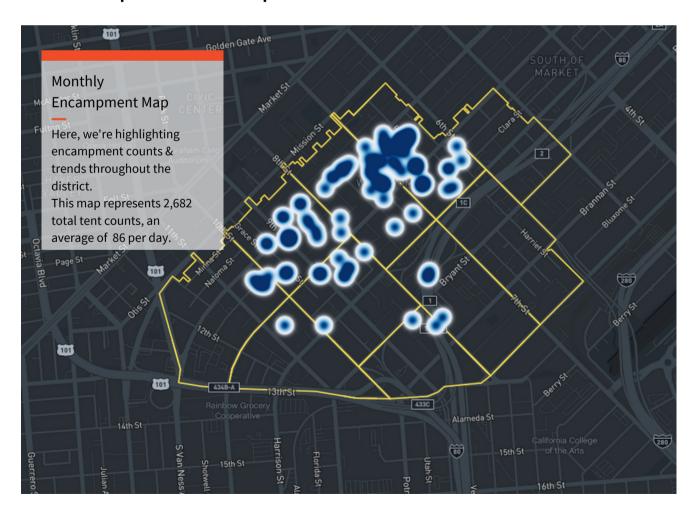

### Monthly Encampment Map

Here, we're highlighting encampment counts and trends throughout the district.

**Powered by Jia**