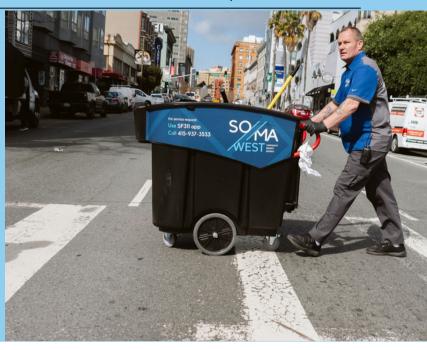

# Total pounds of garbage removed

March's trash haul represents a +10% change from February 2022.

On average, Sweeping Tasks were completed in 51 minutes and Trash Bags were filled and picked up in 105 minutes