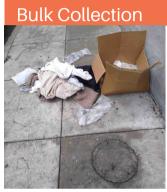

# Total pounds of garbage removed

March's trash haul represents a +10% change from February 2022.

On average, Sweeping Tasks were completed in 51 minutes and Trash Bags were filled and picked up in 105 minutes