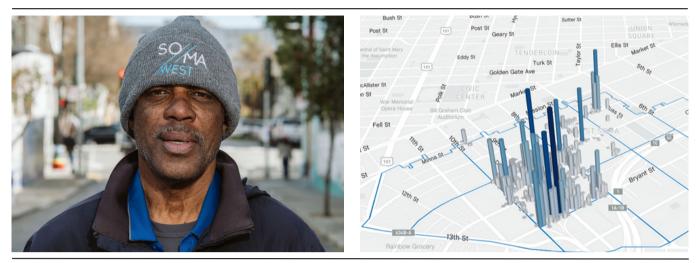

#### Employee of the Month - March 2022

#### **GORDON ROWE**

Our Employee of the Month for March was Gordon Rowe, who has been with SOMA West CBD since 2020. Gordon is primarily stationed in Zone 4, which covers the area between Bryant and Folsom and 8th and 10th, but covers other areas as needed. Gordon is known for his thoroughness in getting the job done, which has not gone unnoticed by our staff and the community members we serve. Recently, one of the local businesses that interact with Gordon regularly called our office to give feedback on how attentive he is and how much they appreciated his work. This was some of the strongest feedback we've received for one of our employees. Thank you for all of your hard work, Gordon!

### Monthly Encampment Map

Here, we're highlighting encampment counts and trends throughout the district.

**Powered by Jia**