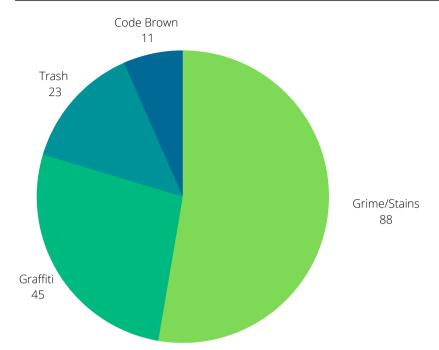

### Total Power Washing Tasks completed

| <b>88</b>  | Grime / Stains |
|------------|----------------|
| • 45       | Graffiti       |
| <b>2</b> 3 | Trash          |
| • 11       | Code Brown     |

109