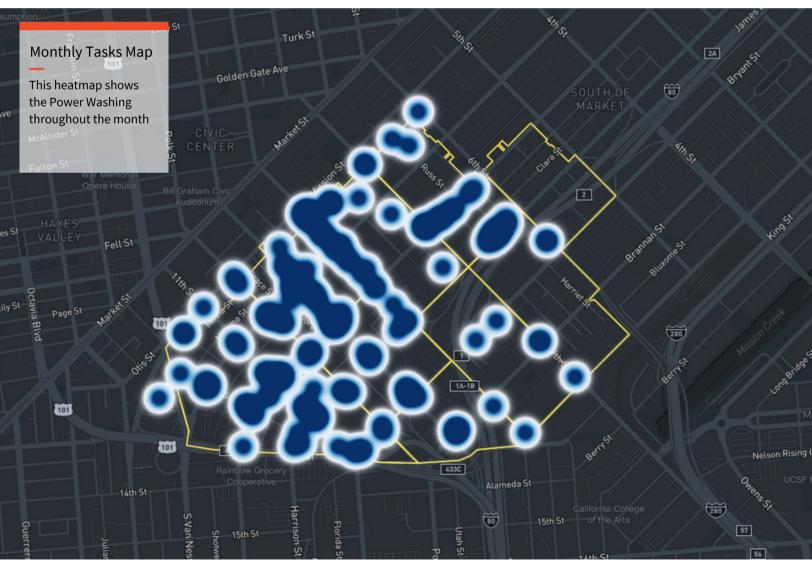

ioned in Zone 4, which covers the area between Bryant and Folsom and 8th and 10th, but covers other areas as needed. Gordon is known for his thoroughness in getting the job done, which has not gone unnoticed by our staff and the community members we serve. Recently, one of the local businesses that interact with Gordon regularly called our office to give feedback on how attentive he is and how much they appreciated his work. This was some of the strongest feedback we've received for one of our employees. Thank you for all of your hard work, Gordon!































## **167**

### Total Power Washing Tasks completed

| <b>88</b>  | Grime / Stains |
|------------|----------------|
| • 45       | Graffiti       |
| <b>2</b> 3 | Trash          |
| • 11       | Code Brown     |



109

Total outreach cases addressed



### Monthly Encampment Map

Here, we're highlighting encampment counts and trends throughout the district.





**Powered by Jia**