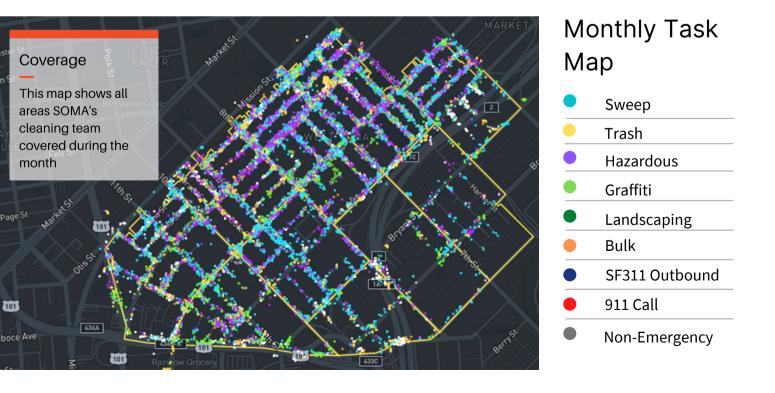

### Monthly Encampment Map

Here, we're highlighting encampment counts and trends throughout the district.

**Powered by Jia**