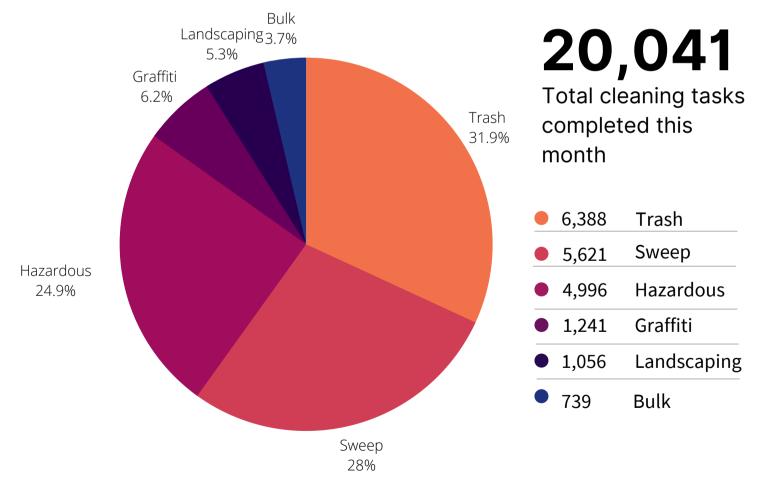

# Total pounds of garbage removed

March's trash haul represents a +10% change from February 2022.

On average, Sweeping Tasks were completed in 51 minutes and Trash Bags were filled and picked up in 105 minutes