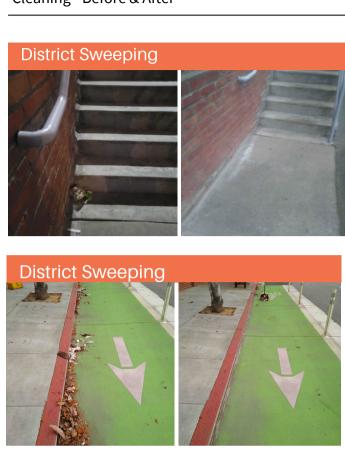

# Total pounds of garbage removed

March's trash haul represents a +10% change from February 2022.

On average, Sweeping Tasks were completed in 51 minutes and Trash Bags were filled and picked up in 105 minutes