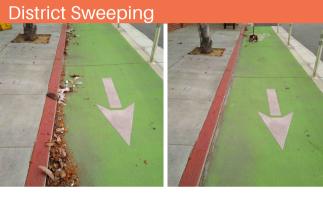

# Total pounds of garbage removed

March's trash haul represents a +10% change from February 2022.

On average, Sweeping Tasks were completed in 51 minutes and Trash Bags were filled and picked up in 105 minutes