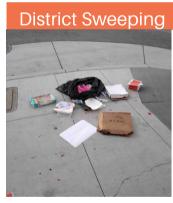

# Total pounds of garbage removed

March's trash haul represents a +10% change from February 2022.

On average, Sweeping Tasks were completed in 51 minutes and Trash Bags were filled and picked up in 105 minutes