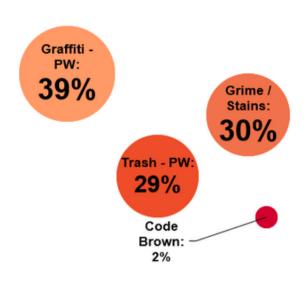

### 185

### Total Power Washing Tasks completed

| • 7 | 2 Gra  | ffiti - PW 39%  | 6 |
|-----|--------|-----------------|---|
| • 5 | 5 Grir | ne / Stains 30% | 6 |
| • 5 | 4 Tras | sh - PW 29%     | 6 |
| •   | 4 Cod  | le Brown 2%     | 6 |