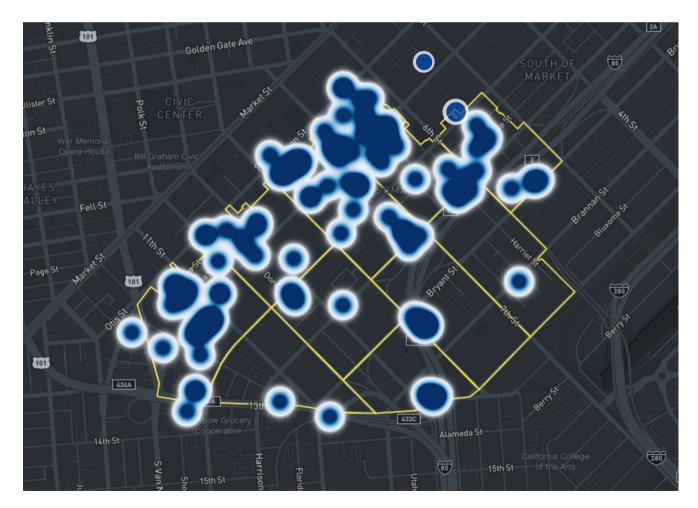

#### Monthly Encampment Map

Here, we're highlighting encampment counts and trends throughout the district.