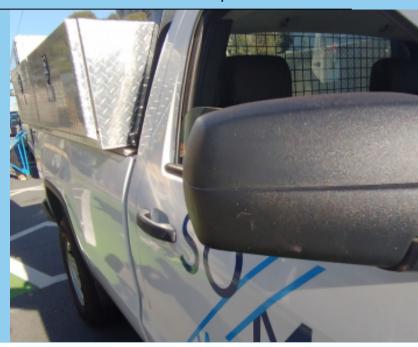

### Total cleaning tasks completed

|   | 5,519 | Sweep:       | 26.9% |
|---|-------|--------------|-------|
|   | 5,280 | Trash:       | 25.7% |
| • | 3,987 | Hazardous:   | 19.4% |
| • | 2,577 | Tent Count:  | 12.5% |
|   | 1,096 | Graffiti:    | 5.3%  |
|   | 629   | Bulk:        | 3.1%  |
|   | 618   | Landscaping: | 3.0%  |
|   | 197   | Other        | 4.1%  |