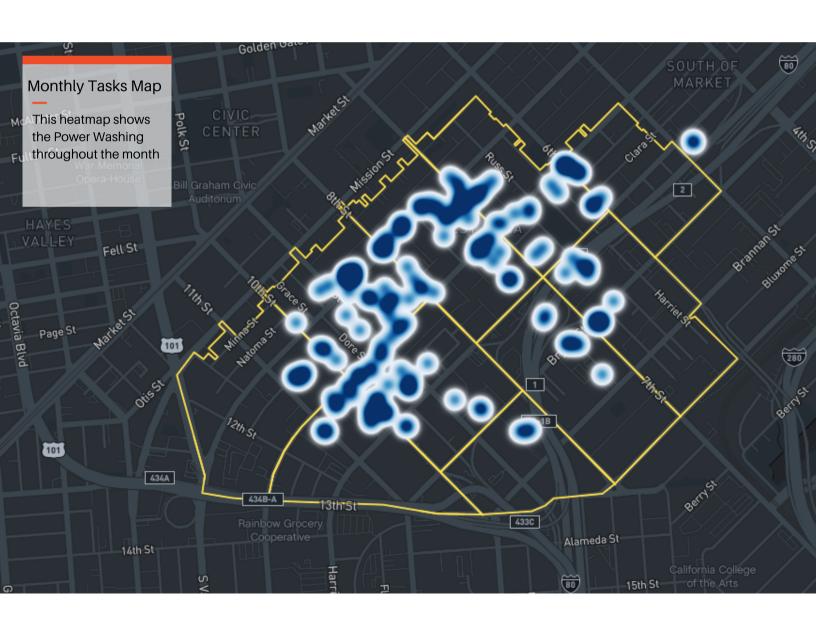

#### Monthly Task Map

#### **District Sweeping**

**District Sweeping** 

**Bulk Collection** 

**District Sweeping** 

**Bulk Collection** 

Graffiti