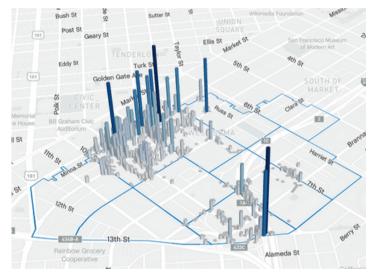

ry 2022





#### **Todd Lewis**

Please join us in congratulating Todd Lewis, our Employee of the Month for February 2022! Todd is relatively new to SOMA West CBD, joining the team in late 2021. He joined us with glowing recommendations from his previous employer, and in his brief time in the neighborhood, he has done more than enough to prove those recommendations accurate!

Todd mainly covers Zone 3, bounded by 8th and 10th Streets and between Folsom and Mission Streets. This heavily trafficked part of the district sees a lot of action, but he always rises to the occasion. Todd is also often the first to volunteer in other areas when needed. Todd also happens to be expecting a baby any day now! We are so grateful to Todd for working hard to improve cleanliness and safety in SOMA West.





#### Monthly Task Map



#### **District Sweeping**











**District Sweeping** 





**Bulk Collection** 





**District Sweeping** 





**Bulk Collection** 





Graffiti









### 185

### Total Power Washing Tasks completed

| • 7 | 2 Gra  | ffiti - PW 39%  | 6 |
|-----|--------|-----------------|---|
| • 5 | 5 Grir | ne / Stains 30% | 6 |
| • 5 | 4 Tras | sh - PW 29%     | 6 |
| •   | 4 Cod  | le Brown 2%     | 6 |



99

## Total outreach cases addressed



#### Monthly Encampment Map

Here, we're highlighting encampment counts and trends throughout the district.