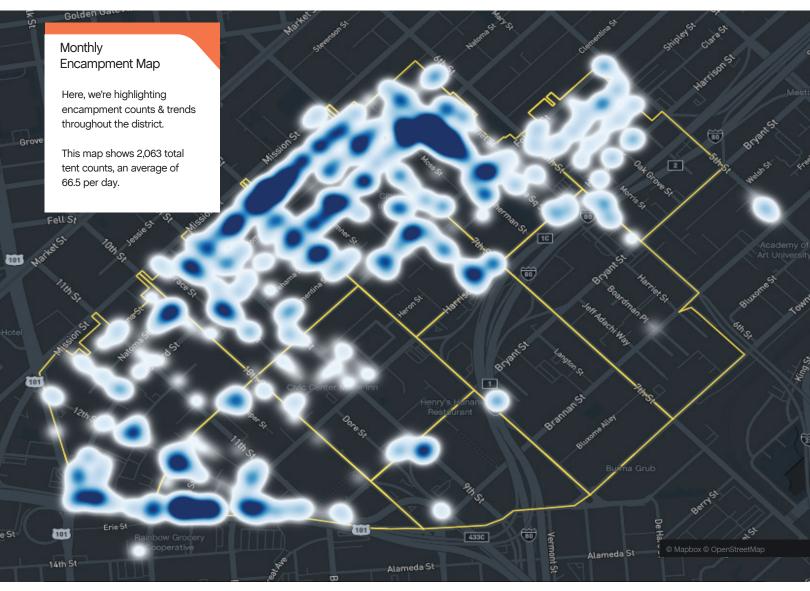

## Monthly Tasks Map

## Key

- Trash
- Sweeping
- Graffiti
- Landscaping
- Hazardous
- Bulk
- Dog Stations
- SF311 Outbound
- 911 Call
- Street Sweeper
- Hanging Baskets
- Non-Emergency

Trash activity is excluded.

Total Power Washing Tasks Completed Daily