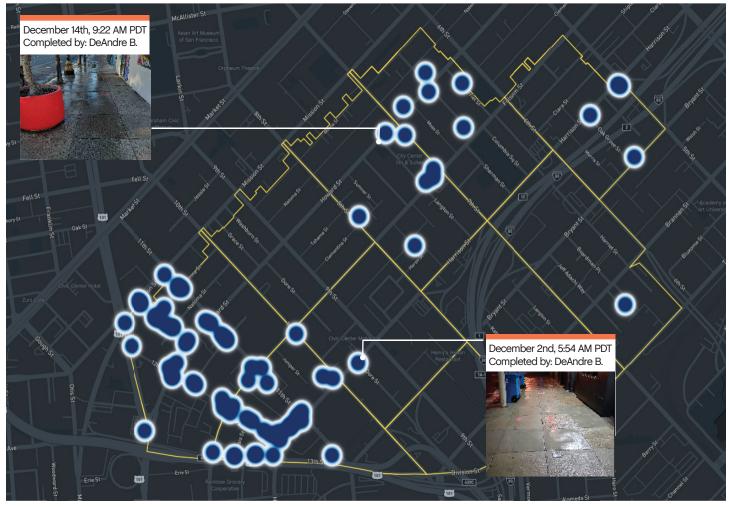

## Key

- Trash
- Sweeping
- Graffiti
- Landscaping
- Hazardous
- Bulk
- Dog Stations
- SF311 Outbound
- 911 Call
- Street Sweeper
- Hanging Baskets
- Non-Emergency

Trash activity is excluded.

Total Power Washing Tasks Completed Daily

Total cleaning tasks completed

Cleaning — Before & After Jia | SOMA West CBD

Outreach Jia | SOMA West CBD