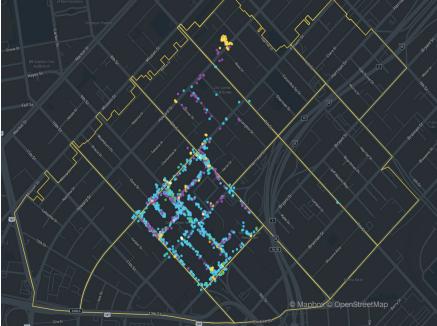

## Monthly Tasks Map

## Key

- Trash
- Sweeping
- Graffiti
- Landscaping
- Hazardous
- Bulk
- Dog Stations
- SF311 Outbound
- 911 Call
- Street Sweeper
- Hanging Baskets
- Non-Emergency

Trash activity is excluded.

Total Power Washing Tasks Completed Daily