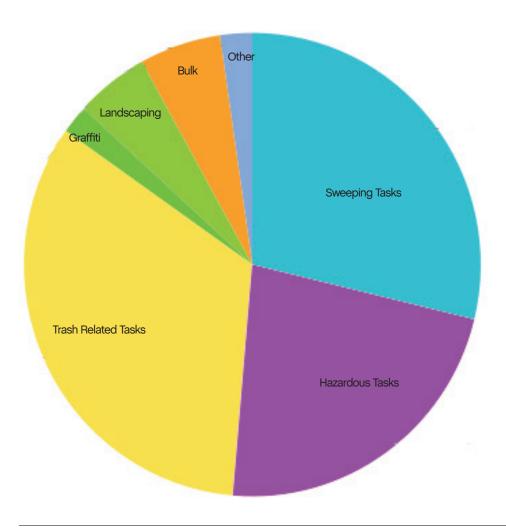

## Monthly Tasks Map

## Key

- Trash
- Sweeping
- Graffiti
- Landscaping
- Hazardous
- Bulk
- Dog Stations
- SF311 Outbound
- 911 Call
- Street Sweeper
- Hanging Baskets
- Non-Emergency

Trash activity is excluded.

Total Power Washing Tasks Completed Daily