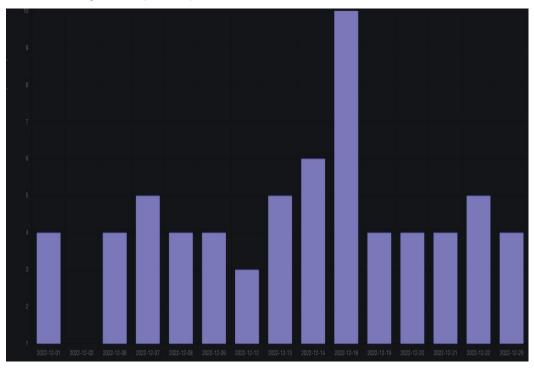

## Task activity

## decreased by 21%

month-over-month from

November 2022\*

\*Decembers hours were limited due to holiday

## December 2022 Weekly Task Chart

# of Tasks