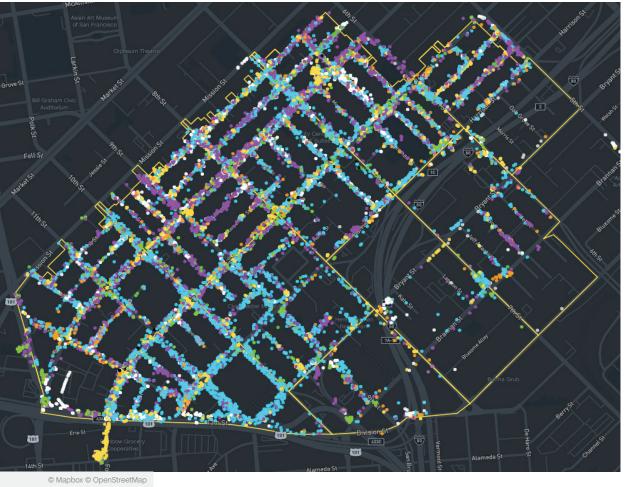

## Monthly Tasks Map

## Key

- Trash
- Sweeping
- Graffiti
- Landscaping
- Hazardous
- Bulk
- Dog Stations
- SF311 Outbound
- 911 Call
- Street Sweeper
- Hanging Baskets
- Non-Emergency

Trash activity is excluded.

Total Power Washing Tasks Completed Daily