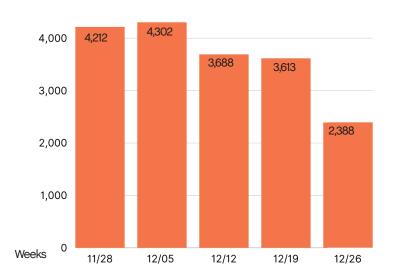

## Task activity

## decreased by 21%

month-over-month from

November 2022\*

\*Decembers hours were limited due to holiday

## December 2022 Weekly Task Chart