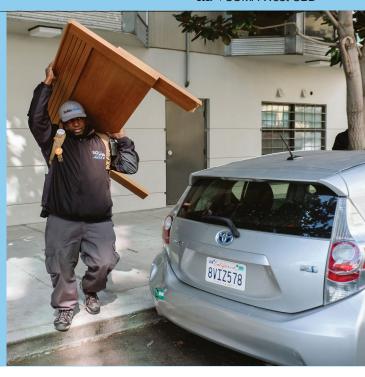

# Total cleaning tasks completed

| • | 4,615 Sweeping Tasks           | 28.6%  |
|---|--------------------------------|--------|
| • | 3,614 Hazardous Tasks          | 22.4%  |
| • | 5,358 Trash Bag & Pickup Tasks | 34.16% |
| • | 318 Landscaping Tasks          | 2%     |
| • | 832 Graffiti Tasks             | 5.2%   |
| • | 924 Bulk Removal               | 5.8%   |
| • | 364 Other                      | 2.3%   |
|   | 109 Big Belly                  |        |
|   | 75 SF 311 Outbound             |        |
|   | 36 Dog Stations                |        |
|   | 10 Non Emergency Calls         |        |
|   | 46 Hanging Baskets             |        |
|   | 16 Pressure Washer             |        |
|   | 32 Pole Cleaning               |        |
|   |                                |        |