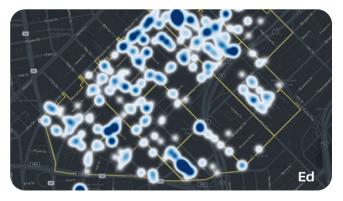

#### Monthly Encampment Map

Here, we're highlighting encampment counts and trends throughout the district.