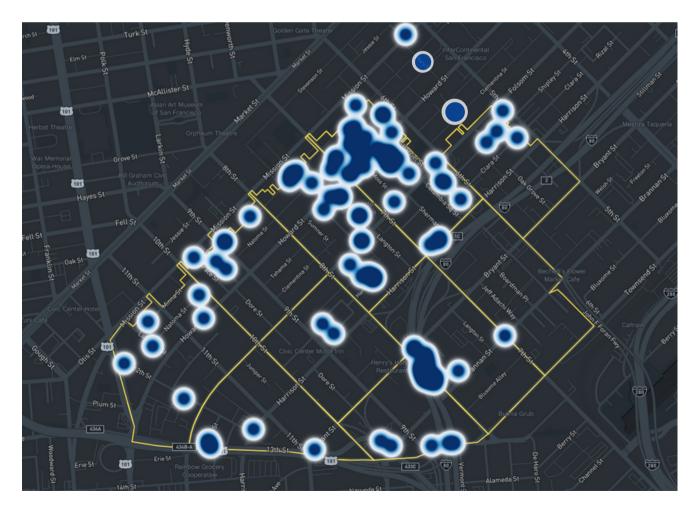

#### Monthly Encampment Map

Here, we're highlighting encampment counts and trends throughout the district.