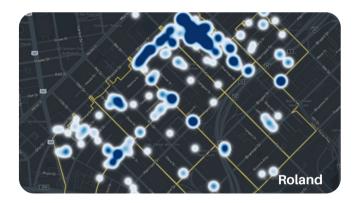

#### Monthly Task Map

#### Monthly Encampment Map

Here, we're highlighting encampment counts and trends throughout the district.