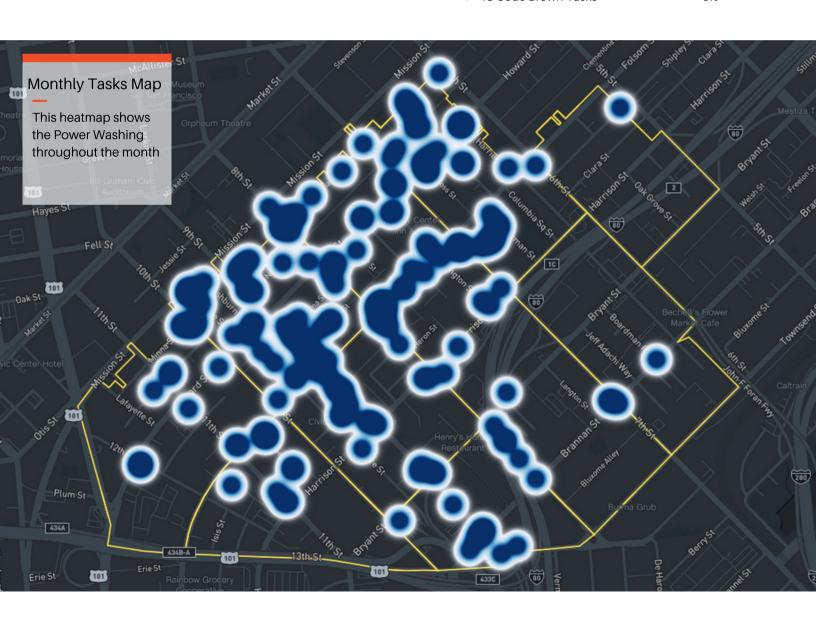

#### Monthly Task Map

## 186

#### Total Power Washing Tasks completed

| 68 Grime Tasks      | 37% |
|---------------------|-----|
| 59 Graffiti Tasks   | 32% |
| 40 Trash Tasks      | 22% |
| 18 Code Brown Tasks | 5%  |

92