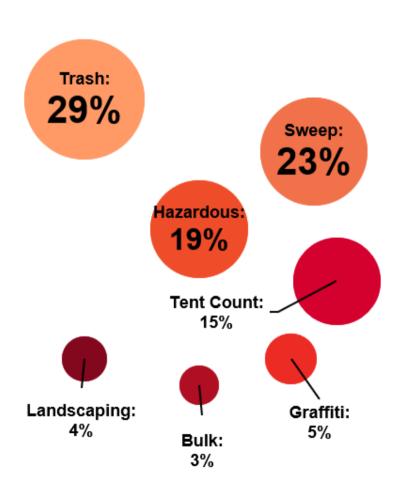

### Total cleaning tasks completed

| 6,066 Trash Bag & Pickup Tasks       |                   | 29% |
|--------------------------------------|-------------------|-----|
| 4,846 Sweeping Tasks                 |                   | 23% |
| 3,984 Hazardous Tasks                |                   | 19% |
| <ul> <li>3,173 Tent Count</li> </ul> |                   | 15% |
| 1,095 Graffiti Tasks                 |                   | 5%  |
| ● 656 B                              | ulk Removal Tasks | 3%  |
| ● 817 L                              | andscaping Tasks  | 4%  |
| 235 O                                | ther              | 1%  |