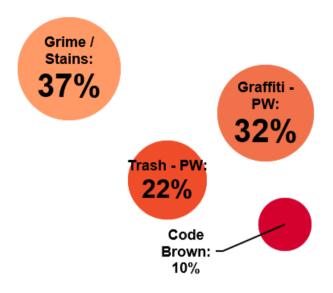

## 186

#### Total Power Washing Tasks completed

| 68 Grime Tasks      | 37% |
|---------------------|-----|
| 59 Graffiti Tasks   | 32% |
| 40 Trash Tasks      | 22% |
| 18 Code Brown Tasks | 5%  |

92