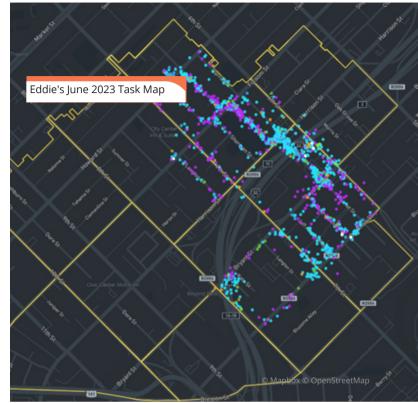

#### **Eddie Ballasteros**

\*

For June 2023, we've got a new face for our Employee of the Month. Congratulations to Eddie Ballesteros, who just joined the CBD's team of ambassadors two months ago! Despite his short tenure, his outstanding performance and unwavering work ethic have already made a lasting impact on our team. Eddie is Primarily stationed around Zones 8-9, which are some of our neighborhood's most challenging areas. With such an exceptional start, it is undeniable that Eddie's future shines brightly, and we eagerly anticipate witnessing his continued growth and success within our organization and as part of the SOMA community.

#### Monthly Tasks Map