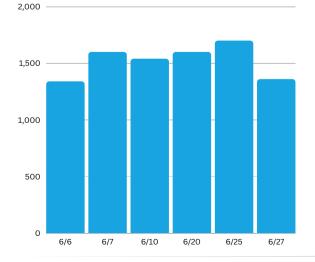

### Task activity Increased 2.5%

month-over-month from May 2023

#### June 2023 Weekly Task Count