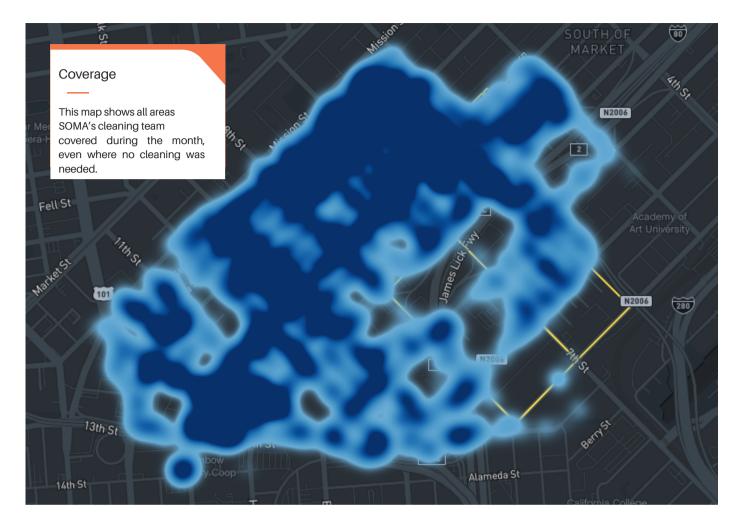

#### Monthly Tasks Map

#### Key

Trash
Sweeping
Graffiti
Landscaping
Hazardous
Bulk
Dog Stations
SF311 Outbound
911 Call
Street Sweeper
Hanging Baskets
Non-Emergency

Total Power Washing Tasks Completed

Total Power Washing Tasks