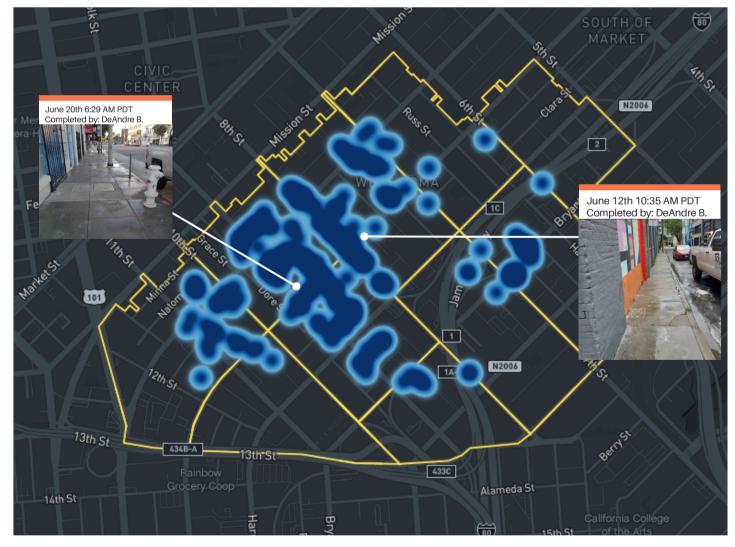

#### Key

Trash
Sweeping
Graffiti
Landscaping
Hazardous
Bulk
Dog Stations
SF311 Outbound
911 Call
Street Sweeper
Hanging Baskets
Non-Emergency

Total Power Washing Tasks Completed

Total Power Washing Tasks