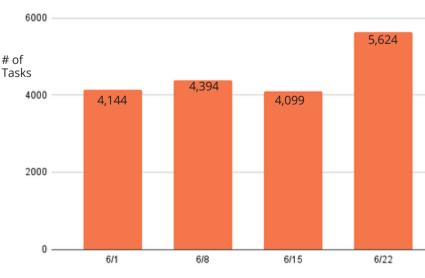

--|
| • | 4,769 Hazardous Tasks | 27.8% |
| • | 2,403 Trash tasks     | 14.5% |
| • | 397 Graffiti Tasks    | 2.4%  |
| • | 608 Bulk Removal      | 3.7%  |
| • | 499 Landscaping Tasks | 3%    |
| • | 183 Pressure Washer   | 1.9%  |
|   | 316 Other             | 2.9%  |
|   | 91 Big Belly          |       |
|   | 36 Drain Cleaning     |       |
|   | 32 Dog Stations       |       |
|   | 14 SF 311 Outbound    |       |
|   | 95 Street Sweeper     |       |
|   | 48 Pole Cleaning      |       |
|   |                       |       |





## 15,200 lbs

Bulk garbage taken to the Recology Transfer Station







of cleaning tasks were created by SOMA West.

of tasks were inbound from SF311.

### Task activity Increased 2.5%

month-over-month from May 2023





#### June 2023 Weekly Task Count



#### Employee of the Month



#### **Eddie Ballasteros**

\*

For June 2023, we've got a new face for our Employee of the Month. Congratulations to Eddie Ballesteros, who just joined the CBD's team of ambassadors two months ago! Despite his short tenure, his outstanding performance and unwavering work ethic have already made a lasting impact on our team. Eddie is Primarily stationed around Zones 8-9, which are some of our neighborhood's most challenging areas. With such an exceptional start, it is undeniable that Eddie's future shines brightly, and we eagerly anticipate witnessing his continued growth and success within our organization and as part of the SOMA community.





#### Monthly Tasks Map

#### Key

Trash
Sweeping
Graffiti
Landscaping
Hazardous
Bulk
Dog Stations
SF311 Outbound