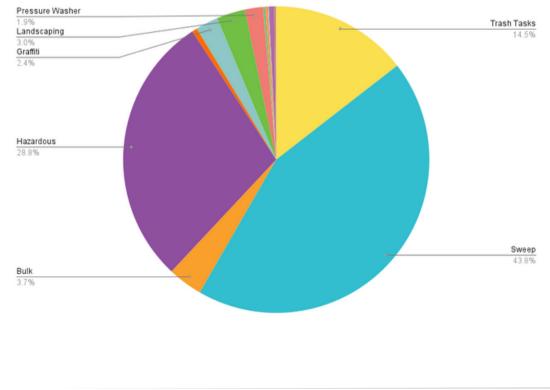

## **16,578** Total cleaning tasks completed

| • | 7,265 Sweeping Tasks  | 43.8% |
|---|-----------------------|-------|
| • | 4,769 Hazardous Tasks | 27.8% |
| • | 2,403 Trash tasks     | 14.5% |
| • | 397 Graffiti Tasks    | 2.4%  |
| • | 608 Bulk Removal      | 3.7%  |
| • | 499 Landscaping Tasks | 3%    |
| • | 183 Pressure Washer   | 1.9%  |
|   | 316 Other             | 2.9%  |
|   | 91 Big Belly          |       |
|   | 36 Drain Cleaning     |       |
|   | 32 Dog Stations       |       |
|   | 14 SF 311 Outbound    |       |
|   | 95 Street Sweeper     |       |
|   | 48 Pole Cleaning      |       |
|   |                       |       |