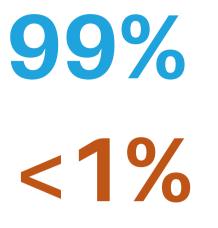

## 15,200 lbs

Bulk garbage taken to the Recology Transfer Station

of cleaning tasks were created by SOMA West.

of tasks were inbound from SF311.