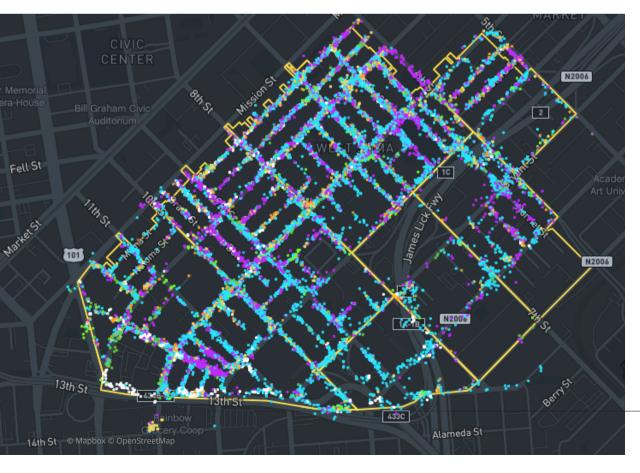

#### Monthly Tasks Map

#### Key

Trash
Sweeping
Graffiti
Landscaping
Hazardous
Bulk
Dog Stations
SF311 Outbound
911 Call
Street Sweeper
Hanging Baskets
Non-Emergency

Total Power Washing Tasks Completed

Total Power Washing Tasks