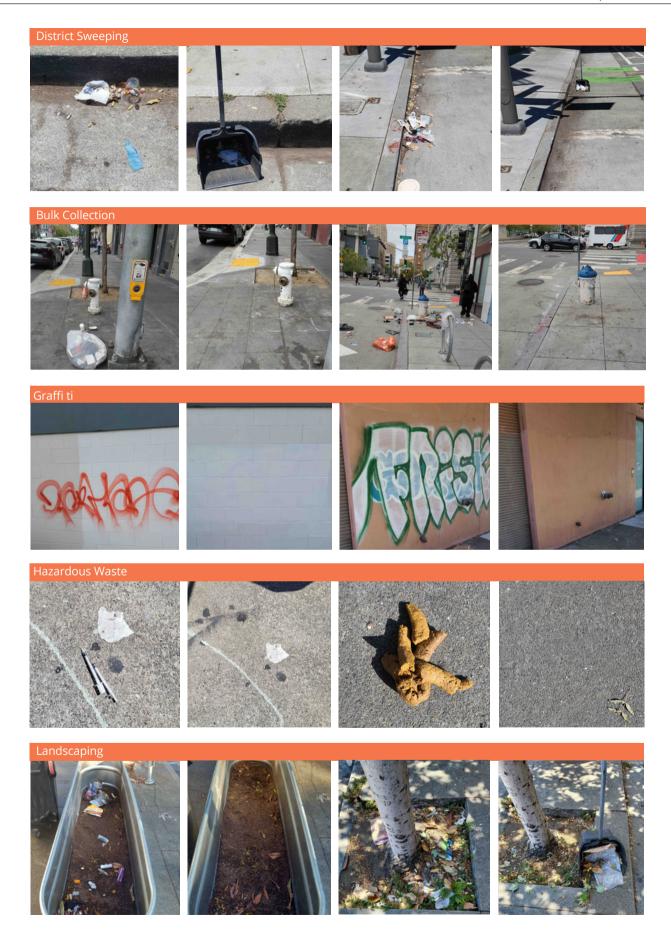

## **16,578** Total cleaning tasks completed

| • | 7,265 Sweeping Tasks  | 43.8% |
|---|-----------------------|-------|
| • | 4,769 Hazardous Tasks | 27.8% |
| • | 2,403 Trash tasks     | 14.5% |
| • | 397 Graffiti Tasks    | 2.4%  |
| • | 608 Bulk Removal      | 3.7%  |
| • | 499 Landscaping Tasks | 3%    |
| • | 183 Pressure Washer   | 1.9%  |
|   | 316 Other             | 2.9%  |
|   | 91 Big Belly          |       |
|   | 36 Drain Cleaning     |       |
|   | 32 Dog Stations       |       |
|   | 14 SF 311 Outbound    |       |
|   | 95 Street Sweeper     |       |
|   | 48 Pole Cleaning      |       |
|   |                       |       |