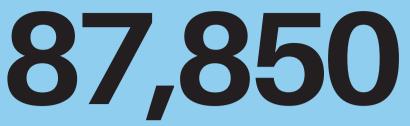

# Total pounds of garbage removed

Trash haul represents a **27%** increase from May 2023\*

\*Does not include bulk tasks