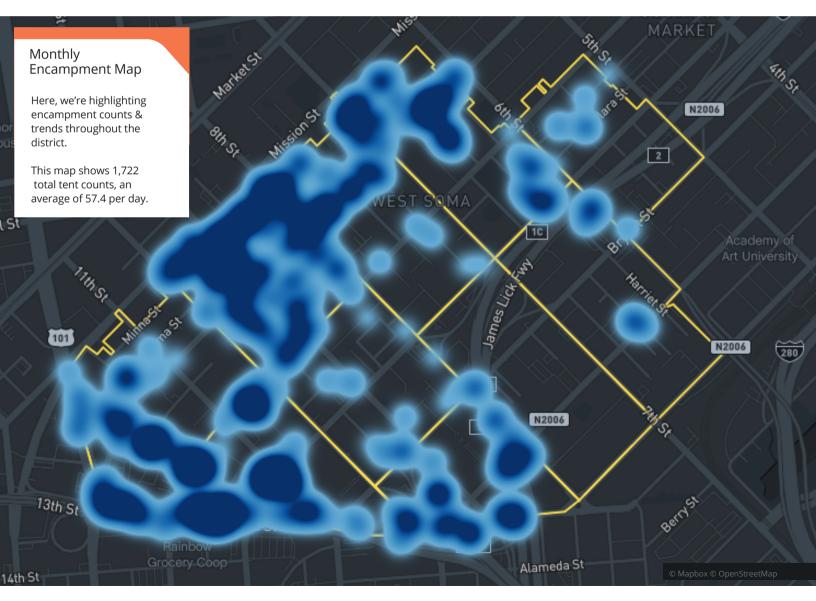

s, who just joined the CBD's team of ambassadors two months ago! Despite his short tenure, his outstanding performance and unwavering work ethic have already made a lasting impact on our team. Eddie is Primarily stationed around Zones 8-9, which are some of our neighborhood's most challenging areas. With such an exceptional start, it is undeniable that Eddie's future shines brightly, and we eagerly anticipate witnessing his continued growth and success within our organization and as part of the SOMA community.





#### Monthly Tasks Map

#### Key

Trash
Sweeping
Graffiti
Landscaping
Hazardous
Bulk
Dog Stations
SF311 Outbound
911 Call
Street Sweeper
Hanging Baskets
Non-Emergency

Total Power Washing Tasks Completed



Total Power Washing Tasks





# 250

Total Outreach cases addressed







Powered by Jia