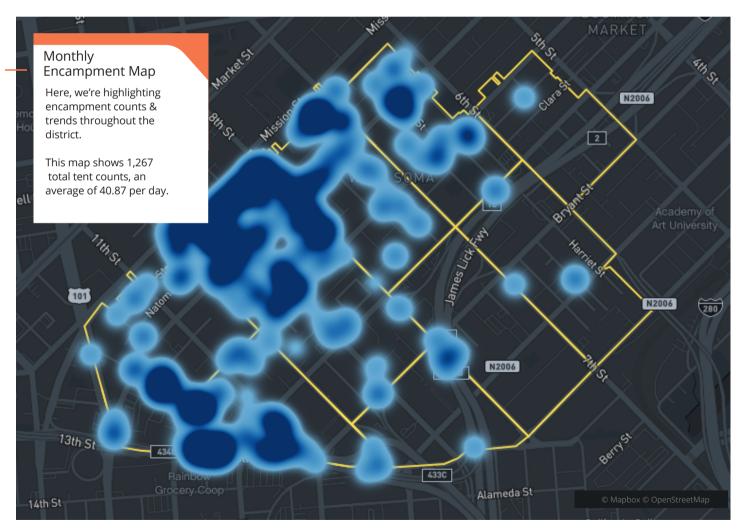

#### Monthly Tasks Map

#### Key

- Trash
- Sweeping
- Graffiti
- Landscaping
- Hazardous
- Bulk
- Dog Stations
  - SF311 Outbound
- 911 Call
- Street Sweeper
- Hanging Baskets
- Non-Emergency

Power Washing Jia | SOMA West CBD

Total Power Washing Tasks Completed