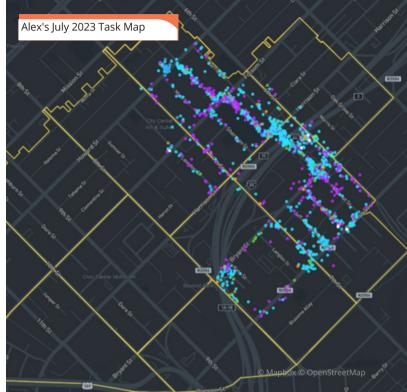

#### Monthly Tasks Map

#### Key

- Trash
- Sweeping
- Graffiti
- Landscaping
- Hazardous
- Bulk
- Dog Stations
  - SF311 Outbound
- 911 Call
- Street Sweeper
- Hanging Baskets
- Non-Emergency

Power Washing Jia | SOMA West CBD

Total Power Washing Tasks Completed