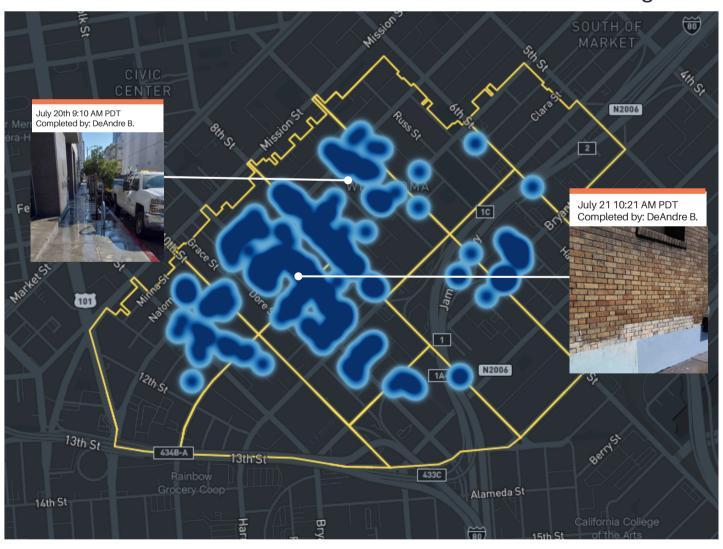

#### Monthly Tasks Map

#### Key

- Trash
- Sweeping
- Graffiti
- Landscaping
- Hazardous
- Bulk
- Dog Stations
  - SF311 Outbound
- 911 Call
- Street Sweeper
- Hanging Baskets
- Non-Emergency

Power Washing Jia | SOMA West CBD

Total Power Washing Tasks Completed