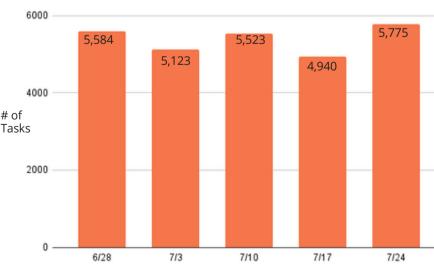

#### Task activity

#### **Increased 9.71%**

month-over-month from June 2023

#### June 2023 Weekly Task Count