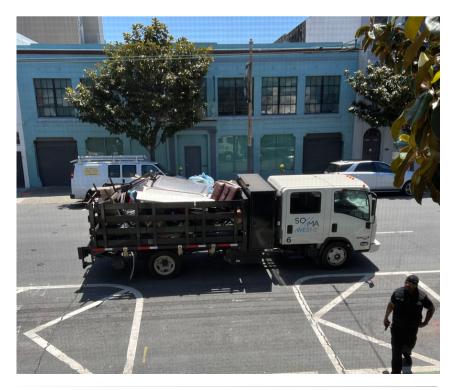

### 16,030 lbs

Bulk garbage taken to the Recology Transfer Station

99%

of cleaning tasks were created by SOMA West.

<1%

of tasks were inbound from SF311.