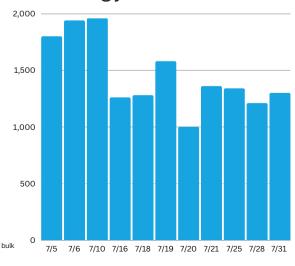

e Washer 0.9% Landscaping 3.1% Graffiti 3.0% Hazardous 30.0% Sweep 41.9%

## 18,590

## Total cleaning tasks completed

| _ |                       |       |
|---|-----------------------|-------|
| • | 7,793 Sweeping Tasks  | 41.9% |
| • | 5,570 Hazardous Tasks | 30%   |
| • | 2,847 Trash tasks     | 15.3% |
| • | 558 Graffiti Tasks    | 3%    |
| • | 704 Bulk Removal      | 3.8%  |
| • | 570 Landscaping Tasks | 3.1%  |
| • | 168 Pressure Washer   | 0.9%  |
|   | 375 Other             | 2%    |
|   | 111 Big Belly         |       |
|   | 30 Drain Cleaning     |       |
|   | 39 Dog Stations       |       |
|   | 35 SF 311 Outbound    |       |
|   | 120 Street Sweeper    |       |
|   | 40 Pole Cleaning      |       |



### 16,030 lbs

Bulk garbage taken to the Recology Transfer Station





99%

of cleaning tasks were created by SOMA West.

<1%

of tasks were inbound from SF311.

#### Task activity

#### **Increased 9.71%**

month-over-month from June 2023



#### June 2023 Weekly Task Count





#### Employee of the Month



#### **Alex Casillas**



July 2023's Employee of the Month is Alex Casillas. Alex is new to the team at CBD and is already making waves throughout our organization and our neighborhood. Alex is an ambassador and architectural engineer from Mexico City. Alex loves SOMA because he appreciates the structural beauty in the neighborhood, "power washing and cleaning the streets is restoring." He's passionate about the outdoors and making connections with others, making him a great team addition. He has received praise from neighbors as well has his fellow