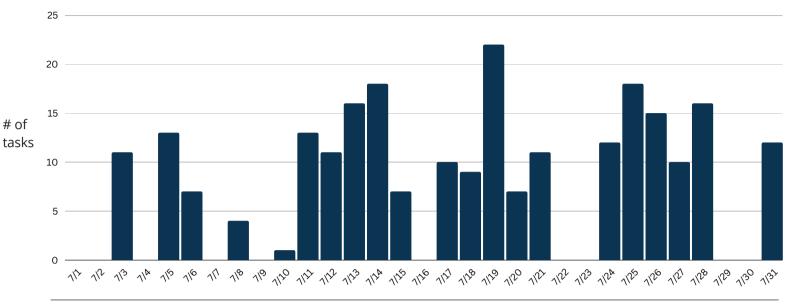

#### Task activity

#### **Increased 9.71%**

month-over-month from June 2023

#### June 2023 Weekly Task Count