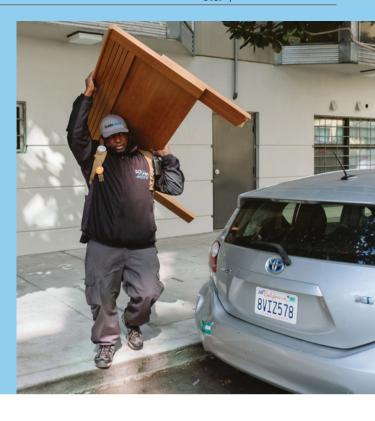

July 2023



# 106,500

# Total pounds of garbage removed

Trash haul represents a 38% increase from June 2023\*

\*Does not include bulk tasks



# Pressure Washer 0.9% Landscaping 3.1% Graffiti 3.0% Hazardous 30.0% Sweep 41.9%

## 18,590

## Total cleaning tasks completed

| _ |                       |       |
|---|-----------------------|-------|
| • | 7,793 Sweeping Tasks  | 41.9% |
| • | 5,570 Hazardous Tasks | 30%   |
| • | 2,847 Trash tasks     | 15.3% |
| • | 558 Graffiti Tasks    | 3%    |
| • | 704 Bulk Removal      | 3.8%  |
| • | 570 Landscaping Tasks | 3.1%  |
| • | 168 Pressure Washer   | 0.9%  |
|   | 375 Other             | 2%    |
|   | 111 Big Belly         |       |
|   | 30 Drain Cleaning     |       |
|   | 39 Dog Stations       |       |
|   | 35 SF 311 Outbound    |       |
|   | 120 Street Sweeper    |       |
|   | 40 Pole Cleaning      |       |



### 16,030 lbs

Bulk garbage taken to the Recology Transfe