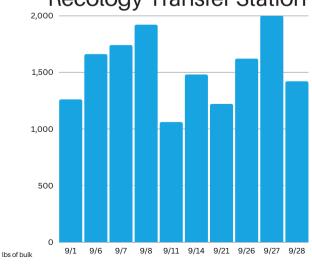

### 15,380 lbs

Bulk garbage taken to the Recology Transfer Station

99%

of cleaning tasks were created by SOMA West.

<1%

of tasks were inbound from SF311.