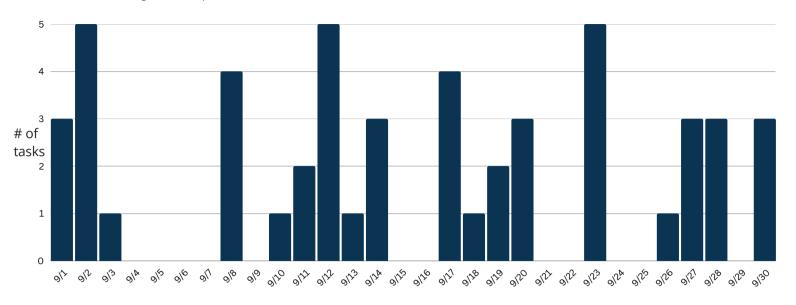

### Task activity

### **Decreased 23.1%**

month-over-month from August 2023

### **August 2023 Weekly Task Count**