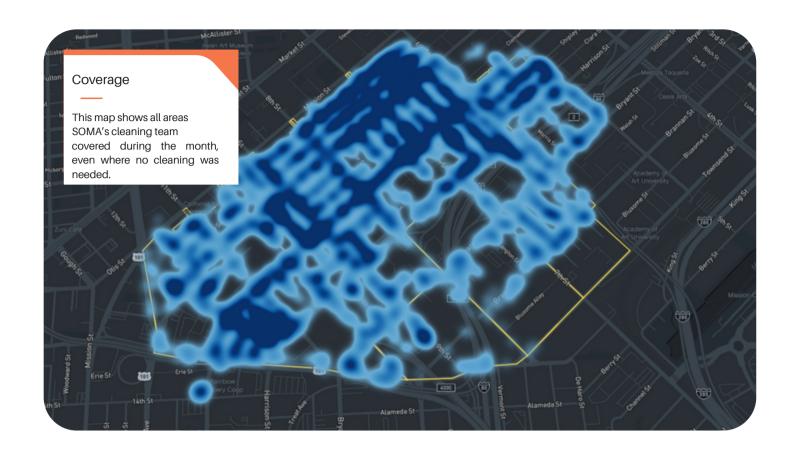

perations Report



September 2023

Jia

### 61,050

### Total pounds of garbage removed

Trash haul represents a -29.75% decrease from August 2023\*

\*Does not include bulk tasks



### 14,441 Total cleaning tasks completed



| • | 5,671 Sweeping Tasks  | 39.3% |
|---|-----------------------|-------|
| • | 4,889 Hazardous Tasks | 33.9% |
| • | 2,442 Trash tasks     | 16.9% |
| • | 336 Graffiti Tasks    | 2.3%  |
| • | 515 Bulk Removal      | 3.6%  |
| • | 309 Landscaping Tasks | 2.1%  |
| • | 50 Pressure Washer    | 0.35% |
|   | 227 Other             | 1.88% |
|   | 70 Big Belly          |       |
|   | 15 Drain Cleaning     |       |
|   | 6 Dog Stations        |       |
|   | 12 SF 311 Outbound    |       |
|   | 70 Street Sweeper     |       |
|   | 54 Pole Cleaning      |       |



### 15,380 lbs

Bulk garbage taken to the Recology Transfer Station





99%

of cleaning tasks were created by SOMA West.

<1%

of tasks were inbound from SF311.

### Task activity

### **Decreased 23.1%**

month-over-month from August 2023



## SO/IA WARRING WARRING

### **August 2023 Weekly Task Count**



### Employee of the Month



### **Kenneth McCarter**



September's Employee of the Month is Kenneth McCarter, superstar supervisor who is always proud of how his team can make a difference. "Whenever we clean up we get a lot of thank you's and that makes you feel good." He has extended experience in community benefit organizations and has been an elemental member of SWCBD since the organization was founded. Kenneth is a baseball fan and will remain loyal to the A's no matter wher