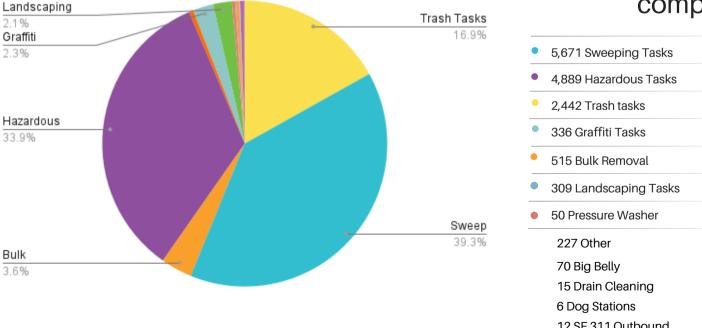

### 14,441 Total cleaning tasks completed

| • | 5,671 Sweeping Tasks  | 39.3% |
|---|-----------------------|-------|
| • | 4,889 Hazardous Tasks | 33.9% |
| • | 2,442 Trash tasks     | 16.9% |
| • | 336 Graffiti Tasks    | 2.3%  |
| • | 515 Bulk Removal      | 3.6%  |
| • | 309 Landscaping Tasks | 2.1%  |
| • | 50 Pressure Washer    | 0.35% |
|   | 227 Other             | 1.88% |
|   | 70 Big Belly          |       |
|   | 15 Drain Cleaning     |       |
|   | 6 Dog Stations        |       |
|   | 12 SF 311 Outbound    |       |
|   | 70 Street Sweeper     |       |
|   | 54 Pole Cleaning      |       |