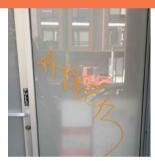

### 14,441 Total cleaning tasks completed

| • | 5,671 Sweeping Tasks  | 39.3% |
|---|-----------------------|-------|
| • | 4,889 Hazardous Tasks | 33.9% |
| • | 2,442 Trash tasks     | 16.9% |
| • | 336 Graffiti Tasks    | 2.3%  |
| • | 515 Bulk Removal      | 3.6%  |
| • | 309 Landscaping Tasks | 2.1%  |
| • | 50 Pressure Washer    | 0.35% |
|   | 227 Other             | 1.88% |
|   | 70 Big Belly          |       |
|   | 15 Drain Cleaning     |       |
|   | 6 Dog Stations        |       |
|   | 12 SF 311 Outbound    |       |
|   | 70 Street Sweeper     |       |
|   | 54 Pole Cleaning      |       |