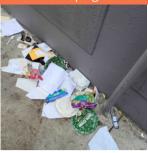

### 14,441 Total cleaning tasks completed

| • | 5,671 Sweeping Tasks  | 39.3% |
|---|-----------------------|-------|
| • | 4,889 Hazardous Tasks | 33.9% |
| • | 2,442 Trash tasks     | 16.9% |
| • | 336 Graffiti Tasks    | 2.3%  |
| • | 515 Bulk Removal      | 3.6%  |
| • | 309 Landscaping Tasks | 2.1%  |
| • | 50 Pressure Washer    | 0.35% |
|   | 227 Other             | 1.88% |
|   | 70 Big Belly          |       |
|   | 15 Drain Cleaning     |       |
|   | 6 Dog Stations        |       |
|   | 12 SF 311 Outbound    |       |
|   | 70 Street Sweeper     |       |
|   | 54 Pole Cleaning      |       |