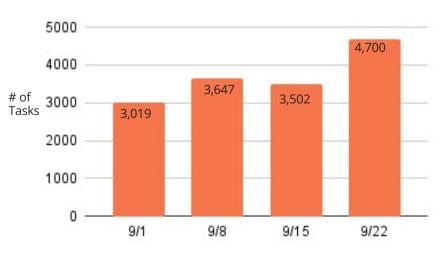

### 14,441 Total cleaning tasks completed

| • | 5,671 Sweeping Tasks  | 39.3% |
|---|-----------------------|-------|
| • | 4,889 Hazardous Tasks | 33.9% |
| • | 2,442 Trash tasks     | 16.9% |
| • | 336 Graffiti Tasks    | 2.3%  |
| • | 515 Bulk Removal      | 3.6%  |
| • | 309 Landscaping Tasks | 2.1%  |
| • | 50 Pressure Washer    | 0.35% |
|   | 227 Other             | 1.88% |
|   | 70 Big Belly          |       |
|   | 15 Drain Cleaning     |       |
|   | 6 Dog Stations        |       |
|   | 12 SF 311 Outbound    |       |
|   | 70 Street Sweeper     |       |
|   | 54 Pole Cleaning      |       |

### **Decreased 23.1%**

month-over-month from August 2023