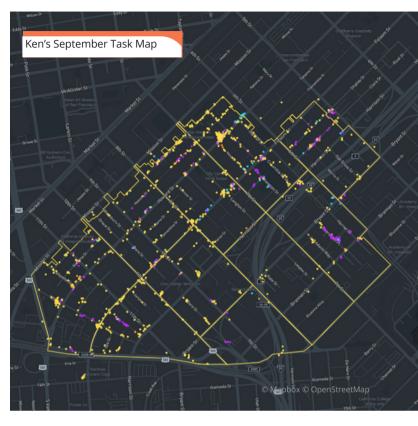

### Monthly Tasks Map

### Key

- Trash
- Sweeping
- Graffiti
- Landscaping
- Hazardous
- Bulk
- Dog Stations
- SF311 Outbound
- 911 Call
- Street Sweeper
- Hanging Baskets
- Non-Emergency

Power Washing Jia | SOMA West CBD

Total Power Washing Tasks Completed