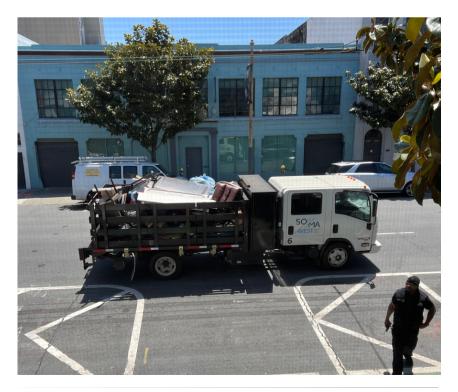

### 15,380 lbs

Bulk garbage taken to the Recology Transfer Station

99%

of cleaning tasks were created by SOMA West.

<1%

of tasks were inbound from SF311.