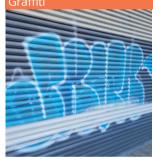

### 14,441 Total cleaning tasks completed

| • | 5,671 Sweeping Tasks  | 39.3% |
|---|-----------------------|-------|
| • | 4,889 Hazardous Tasks | 33.9% |
| • | 2,442 Trash tasks     | 16.9% |
| • | 336 Graffiti Tasks    | 2.3%  |
| • | 515 Bulk Removal      | 3.6%  |
| • | 309 Landscaping Tasks | 2.1%  |
| • | 50 Pressure Washer    | 0.35% |
|   | 227 Other             | 1.88% |
|   | 70 Big Belly          |       |
|   | 15 Drain Cleaning     |       |
|   | 6 Dog Stations        |       |
|   | 12 SF 311 Outbound    |       |
|   | 70 Street Sweeper     |       |
|   | 54 Pole Cleaning      |       |