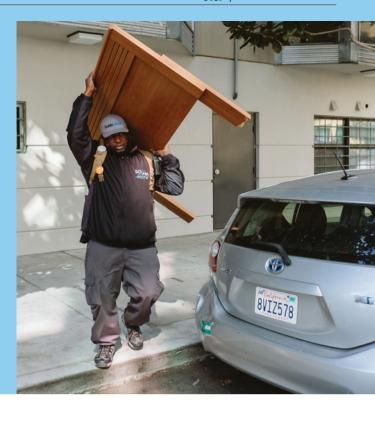

### Monthly Operations Report



September 2023

Jia

### 61,050

### Total pounds of garbage removed

Trash haul represents a -29.75% decrease from August 2023\*

\*Does not include bulk tasks



### 14,441 Total cleaning tasks completed



| • | 5,671 Sweeping Tasks  | 39.3% |
|---|-----------------------|-------|
| • | 4,889 Hazardous Tasks | 33.9% |
| • | 2,442 Trash tasks     | 16.9% |
| • | 336 Graffiti Tasks    | 2.3%  |
| • | 515 Bulk Removal      | 3.6%  |
| • | 309 Landscaping Tasks | 2.1%  |
| • | 50 Pressure Washer    | 0.35% |
|   | 227 Other             | 1.88% |
|   | 70 Big Belly          |       |
|   | 15 Drain Cleaning     |       |
|   | 6 Dog Stations        |       |
|   | 12 SF 311 Outbound    |       |
|   | 70 Street Sweeper     |       |
|   | 54 Pole Cleaning      |       |



### 15,380 lbs

Bulk garbage taken to the Recology Transfer Station





99%

of cleaning tasks were created by SOMA West.

<1%

of tasks were inbound from SF311.

### Task activit