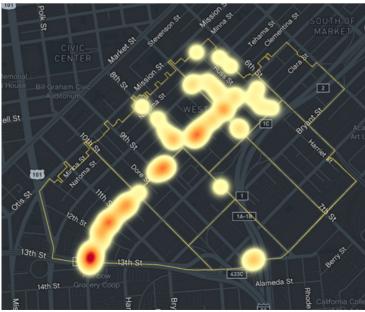

#### Monthly Tasks Map

#### Key

- Trash
- Sweeping
- Graffiti
- Landscaping
- Hazardous
- Bulk
- Dog Stations
- SF311 Outbound
- 911 Call
- Street Sweeper
- Hanging Baskets
- Non-Emergency

Cleaning — Task Maps Jia | SOMA West CBD