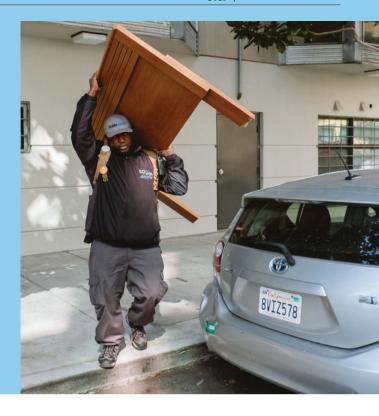

## Total cleaning tasks completed

| • | 5,063 Sweeping Tasks  | 38.5% |
|---|-----------------------|-------|
| • | 3,951 Hazardous Tasks | 30%   |
| • | 2,121 Trash tasks     | 16.2% |
| • | 356 Graffiti Tasks    | 2.7%  |
|   | 651 Bulk Removal      | 4.9%  |
|   | 411 Landscaping Tasks | 3.1%  |
|   | 12 Pressure Washer    | 0.9%  |
|   | 587 Other             | 4.5%  |
|   | 56 Big Belly          |       |
|   | 335 Drain Cleaning    |       |
|   | 9 Dog Stations        |       |
|   | 69 SF 311 Outbound    |       |
|   | 75 Street Sweeper     |       |
|   | 43 Pole Cleaning      |       |
|   |                       |       |