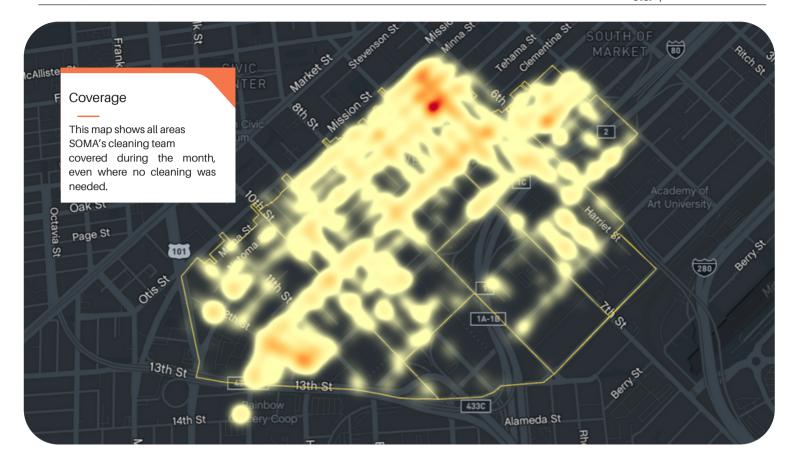

#### Monthly Tasks Map

#### Key

- Trash
- Sweeping
- Graffiti
- Landscaping
- Hazardous
- Bulk
- Dog Stations
- SF311 Outbound
- 911 Call
- Street Sweeper
- Hanging Baskets
- Non-Emergency

Cleaning — Task Maps Jia | SOMA West CBD

#### 3-D Task Heatmap