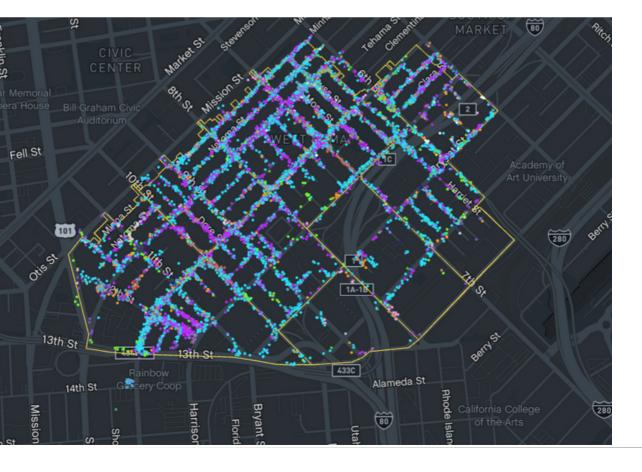

#### Monthly Tasks Map

#### Key

- Trash
- Sweeping
- Graffiti
- Landscaping
- Hazardous
- Bulk
- Dog Stations
- SF311 Outbound
- 911 Call
- Street Sweeper
- Hanging Baskets
- Non-Emergency

Cleaning — Task Maps Jia | SOMA West CBD