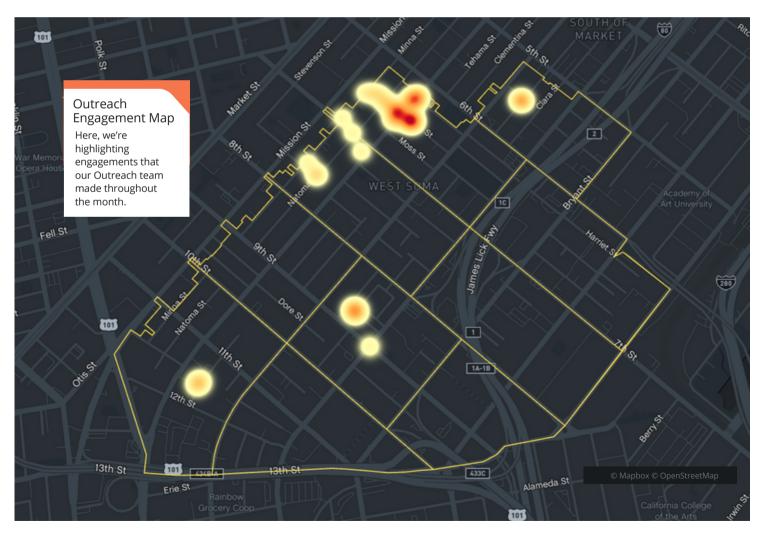

#### Monthly Tasks Map

#### Key

- Trash
- Sweeping
- Graffiti
- Landscaping
- Hazardous
- Bulk
- Dog Stations
- SF311 Outbound
- 911 Call
- Street Sweeper
- Hanging Baskets
- Non-Emergency

Cleaning — Task Maps Jia | SOMA West CBD