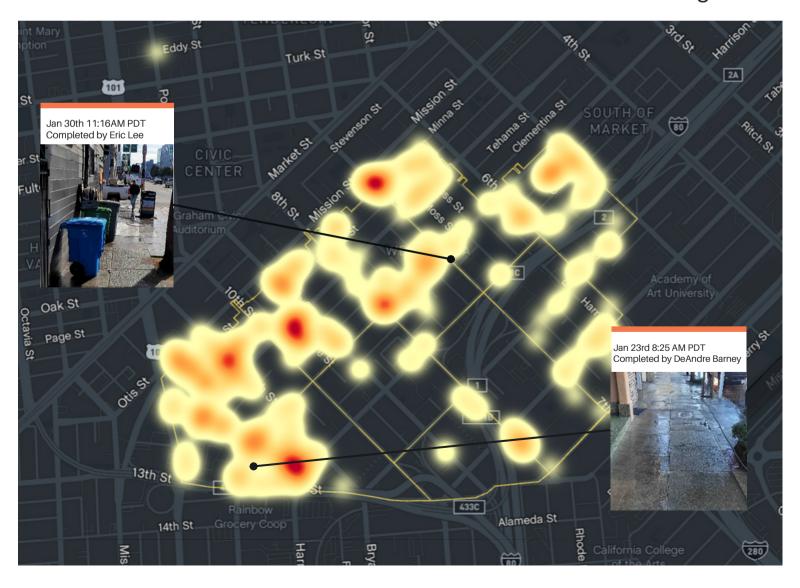

ew heights. Her knack for streamlining operations and her unwavering dedication have not gone unnoticed—her peers voted for her this month, recognizing her as a true team player and a self-starter. Tamera has proven herself to be a team member who jumps in to help and constantly finds ways to make things run smoothly. Thank you to Tamera for her outstanding contribution to the SOMA West Community Benefit District.



#### Monthly Tasks Map

#### Key

- Trash
- Sweeping
- Graffiti
- Landscaping
- Hazardous
- Bulk
- Dog Stations
- SF311 Outbound
- 911 Call
- Street Sweeper
- Hanging Baskets
- Non-Emergency

Cleaning — Task Maps Jia | SOMA West CBD

#### 3-D Task Heatmap



#### Streetvac Task Heat Map





Cleaning - Power Washing Jia | SOMA West CBD





#### **Total Power Washing Tasks**



Cleaning - Before and After



Outreach Jia | SOMA West CBD







Powered by Jia