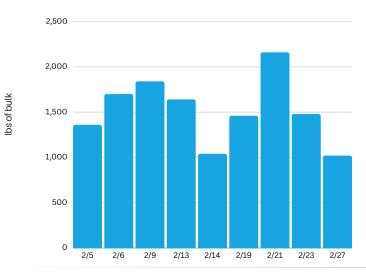

k tasks: See page three for Bulk task numbers



# **13,520** Total cleaning tasks completed

| • | 5,149 Sweeping Tasks  | 38.1% |
|---|-----------------------|-------|
| • | 3,812 Hazardous Tasks | 28.2% |
| • | 2,238 Trash tasks     | 16.6% |
| • | 502 Graffiti Tasks    | 3.7%  |
| • | 739 Bulk Removal      | 5.5%  |
| • | 371 Landscaping Tasks | 2.7%  |
| • | 65 Pressure Washer    | 0.5%  |
| • | 641 Other             | 4.7%  |
|   | 79 Big Belly          |       |
|   | 374 Drain Cleaning    |       |
|   | 6 Dog Stations        |       |
|   | 0 DOG Stations        |       |
|   | 34 SF 311 Outbound    |       |
|   | -                     |       |
|   | 34 SF 311 Outbound    |       |



#### Cleaning — Coverage Map



# 13,700

Bulk garbage taken to the Recology Transfer Station







of cleaning tasks were created by SOMA West.

of tasks were inbound from SF311.

## Task activity increased 1%

month-over-month from January 2024





### February 2024 Weekly Task Count



#### Employees of the Month



#### **Deandre Barney & Dagoberto Cervantes**

This month, we decided to award two employees of the month because these individuals went above and beyond their normal capacity to meet a huge challenge. In February, there was a massive graffiti "party" held in our neighborhood, and several blocks were covered. It took our painters, Dago and Deandre, days to catch up with the mess, but they handled it all in stride. We're grateful to them for their responsiveness and for the care they show towards the SOMA West neighborhood. You can take a look at some of the work the