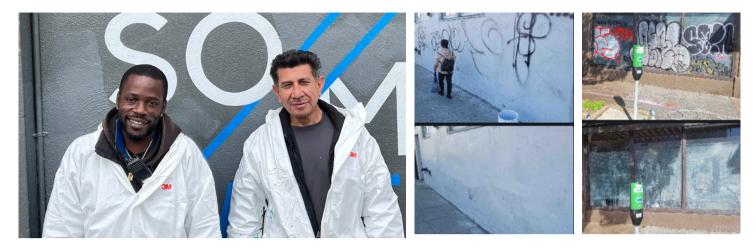

#### Employees of the Month

#### **Deandre Barney & Dagoberto Cervantes**

This month, we decided to award two employees of the month because these individuals went above and beyond their normal capacity to meet a huge challenge. In February, there was a massive graffiti "party" held in our neighborhood, and several blocks were covered. It took our painters, Dago and Deandre, days to catch up with the mess, but they handled it all in stride. We're grateful to them for their responsiveness and for the care they show towards the SOMA West neighborhood. You can take a look at some of the work they covered from that task. If you see them out in SOMA, make sure to say hello!