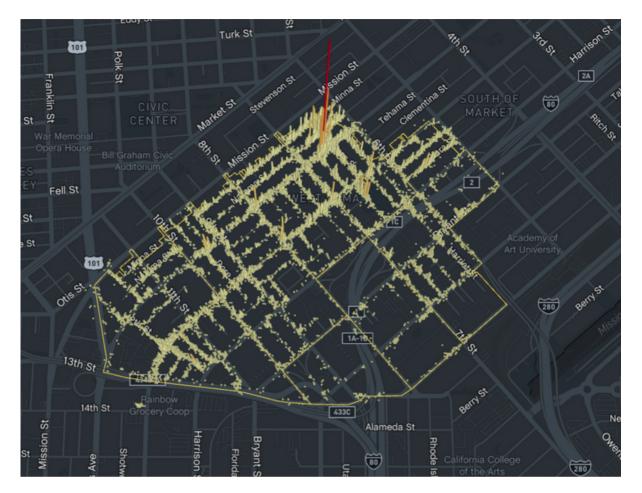

increased 1%

month-over-month from January 2024





### February 2024 Weekly Task Count



#### Employees of the Month



#### **Deandre Barney & Dagoberto Cervantes**

This month, we decided to award two employees of the month because these individuals went above and beyond their normal capacity to meet a huge challenge. In February, there was a massive graffiti "party" held in our neighborhood, and several blocks were covered. It took our painters, Dago and Deandre, days to catch up with the mess, but they handled it all in stride. We're grateful to them for their responsiveness and for the care they show towards the SOMA West neighborhood. You can take a look at some of the work they covered from that task. If you see them out in SOMA, make sure to say hello!



## 3-D Task Heatmap



### Streetvac Task Heat Map



© Mapbox © OpenStreetMap

#### Cleaning - Power Washing

Total Power Washing Tasks Completed



#### **Total Power Washing Tasks**







Powered by Jia