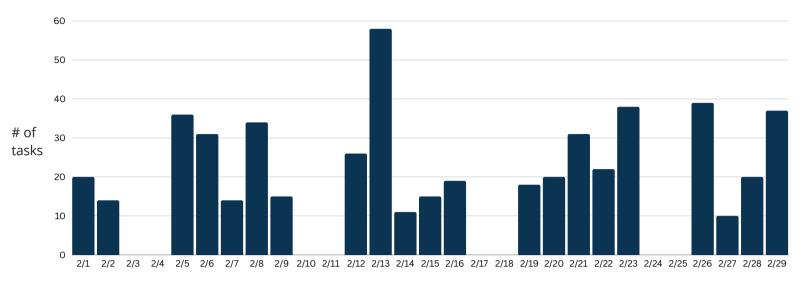

## Task activity increased 1%

month-over-month from January 2024

### February 2024 Weekly Task Count