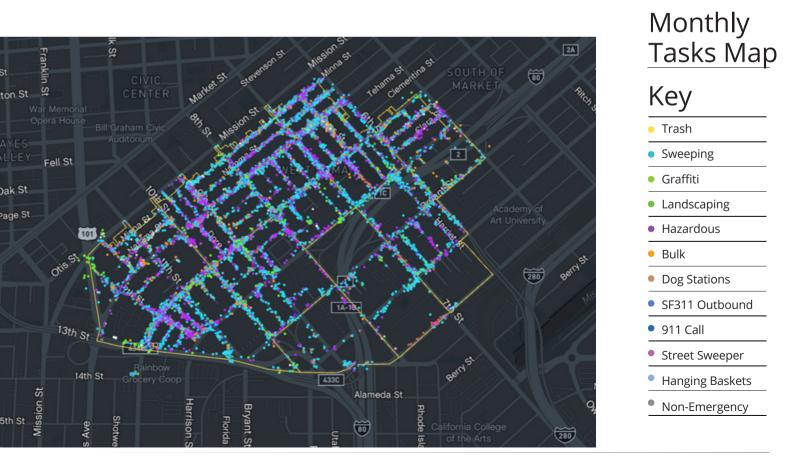

F311.

## Task activity increased 1%

month-over-month from January 2024





### February 2024 Weekly Task Count



#### Employees of the Month



#### **Deandre Barney & Dagoberto Cervantes**

This month, we decided to award two employees of the month because these individuals went above and beyond their normal capacity to meet a huge challenge. In February, there was a massive graffiti "party" held in our neighborhood, and several blocks were covered. It took our painters, Dago and Deandre, days to catch up with the mess, but they handled it all in stride. We're grateful to them for their responsiveness and for the care they show towards the SOMA West neighborhood. You can take a look at some of the work they covered from that task. If you see them out in SOMA, make sure to say hello!



## 3-D Task Heatmap



### Streetvac Task Heat Map



© Mapbox © OpenStreetMap

#### Cleaning - Power Washing

Total Power Washing Tasks Completed



#### **Total Power Washing Tasks**







Powered by Jia