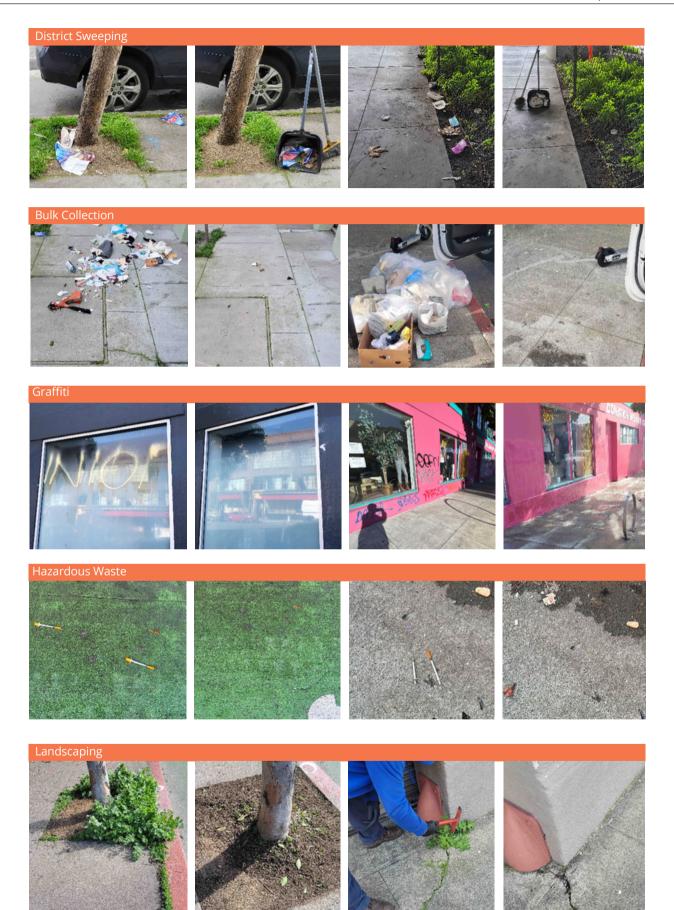

# **13,520** Total cleaning tasks completed

| • | 5,149 Sweeping Tasks  | 38.1% |
|---|-----------------------|-------|
| • | 3,812 Hazardous Tasks | 28.2% |
| • | 2,238 Trash tasks     | 16.6% |
| • | 502 Graffiti Tasks    | 3.7%  |
| • | 739 Bulk Removal      | 5.5%  |
| • | 371 Landscaping Tasks | 2.7%  |
| • | 65 Pressure Washer    | 0.5%  |
| • | 641 Other             | 4.7%  |
|   | 79 Big Belly          |       |
|   | 374 Drain Cleaning    |       |
|   | 6 Dog Stations        |       |
|   | 0 DOG Stations        |       |
|   | 34 SF 311 Outbound    |       |
|   | -                     |       |
|   | 34 SF 311 Outbound    |       |

#### **Deandre Barney & Dagoberto Cervantes**

This month, we decided to award two employees of the month because these individuals went above and beyond their normal capacity to meet a huge challenge. In February, there was a massive graffiti "party" held in our neighborhood, and several blocks were covered. It took our painters, Dago and Deandre, days to catch up with the mess, but they handled it all in stride. We're grateful to them for their responsiveness and for the care they show towards the SOMA West neighborhood. You can take a look at some of the work they covered from that task. If you see them out in SOMA, make sure to say hello!