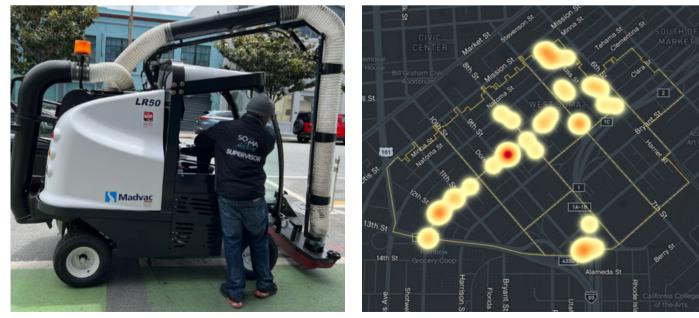

from January 2024





### February 2024 Weekly Task Count



#### Employees of the Month



#### **Deandre Barney & Dagoberto Cervantes**

This month, we decided to award two employees of the month because these individuals went above and beyond their normal capacity to meet a huge challenge. In February, there was a massive graffiti "party" held in our neighborhood, and several blocks were covered. It took our painters, Dago and Deandre, days to catch up with the mess, but they handled it all in stride. We're grateful to them for their responsiveness and for the care they show towards the SOMA West neighborhood. You can take a look at some of the work they covered from that task. If you see them out in SOMA, make sure to say hello!



## 3-D Task Heatmap



### Streetvac Task Heat Map



© Mapbox © OpenStreetMap

#### Cleaning - Power Washing

Total Power Washing Tasks Completed



#### **Total Power Washing Tasks**







Powered by Jia