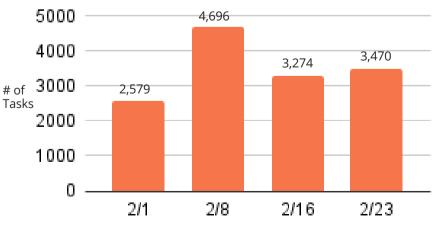

ks | 28.2% |
| • | 2,238 Trash tasks     | 16.6% |
| • | 502 Graffiti Tasks    | 3.7%  |
| • | 739 Bulk Removal      | 5.5%  |
| • | 371 Landscaping Tasks | 2.7%  |
| • | 65 Pressure Washer    | 0.5%  |
| • | 641 Other             | 4.7%  |
|   | 79 Big Belly          |       |
|   | 374 Drain Cleaning    |       |
|   | 6 Dog Stations        |       |
|   | 0 DOG Stations        |       |
|   | 34 SF 311 Outbound    |       |
|   | -                     |       |
|   | 34 SF 311 Outbound    |       |



#### Cleaning — Coverage Map



# 13,700

Bulk garbage taken to the Recology Transfer Station







of cleaning tasks were created by SOMA West.

of tasks were inbound from SF311.

## Task activity increased 1%

month-over-month from January 2024





### February 2024 Weekly Task Count



#### Employees of the Month



#### **Deandre Barney & Dagoberto Cervantes**

This month, we decided to award two employees of the month because these individuals went above and beyond their normal capacity to meet a huge challenge. In February, there was a massive graffiti "party" held in our neighborhood, and several blocks were covered. It took our painters, Dago and Deandre, days to catch up with the mess, but they handled it all in stride. We're grateful to them for their responsiveness and for the care they show towards the SOMA West neighborhood. You can take a look at some of the work they covered from that task. If you see them out in SOMA, make sure to say hello!



## 3-D Task Heatmap



### Streetvac Task Heat Map



© Mapbox © OpenStreetMap

#### Cleaning - Power Washing

To