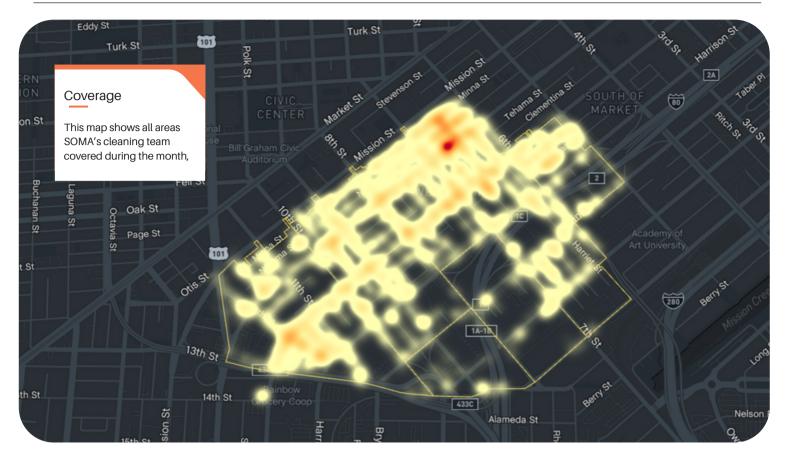

nts a **2%** increase from January 2024\*

\*Does not include bulk tasks: See page three for Bulk task numbers



# **13,520** Total cleaning tasks completed

| • | 5,149 Sweeping Tasks  | 38.1% |
|---|-----------------------|-------|
| • | 3,812 Hazardous Tasks | 28.2% |
| • | 2,238 Trash tasks     | 16.6% |
| • | 502 Graffiti Tasks    | 3.7%  |
| • | 739 Bulk Removal      | 5.5%  |
| • | 371 Landscaping Tasks | 2.7%  |
| • | 65 Pressure Washer    | 0.5%  |
| • | 641 Other             | 4.7%  |
|   | 79 Big Belly          |       |
|   | 374 Drain Cleaning    |       |
|   | 6 Dog Stations        |       |
|   | 0 DOG Stations        |       |
|   | 34 SF 311 Outbound    |       |
|   | -                     |       |
|   | 34 SF 311 Outbound    |       |



#### Cleaning — Coverage Map



# 13,700

Bulk garbage taken to the Recology Transfer Station







of cleaning tasks were created by SOMA West.

of tasks were inbound from SF311.

## Task activity increased 1%

month-over-month from January 2024





### February 2024 Weekly Task Count



#### Employees of the Month



#### **Deandre Barney & Dagoberto Cervantes**

This month, we decided to award two employees of the month because these individuals went above and beyond their normal capacity to meet a huge challenge. In February, there was a massive graffiti "party" held in our neighborhood, and several blocks were covered. It took our painters, Dago and Deandre, days to catch up with the mess, but they handled it all in stride. We're grateful to them for their responsiveness and for the care they show towards the SO