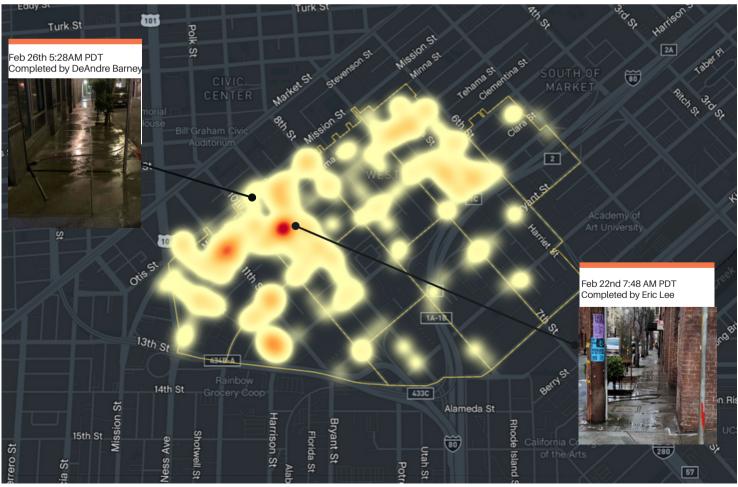

#### **Deandre Barney & Dagoberto Cervantes**

This month, we decided to award two employees of the month because these individuals went above and beyond their normal capacity to meet a huge challenge. In February, there was a massive graffiti "party" held in our neighborhood, and several blocks were covered. It took our painters, Dago and Deandre, days to catch up with the mess, but they handled it all in stride. We're grateful to them for their responsiveness and for the care they show towards the SOMA West neighborhood. You can take a look at some of the work they covered from that task. If you see them out in SOMA, make sure to say hello!