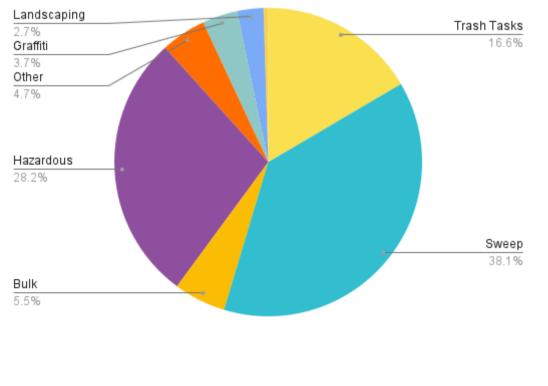

# **13,520** Total cleaning tasks completed

| • | 5,149 Sweeping Tasks  | 38.1% |
|---|-----------------------|-------|
| • | 3,812 Hazardous Tasks | 28.2% |
| • | 2,238 Trash tasks     | 16.6% |
| • | 502 Graffiti Tasks    | 3.7%  |
| • | 739 Bulk Removal      | 5.5%  |
| • | 371 Landscaping Tasks | 2.7%  |
| • | 65 Pressure Washer    | 0.5%  |
| • | 641 Other             | 4.7%  |
|   | 79 Big Belly          |       |
|   | 374 Drain Cleaning    |       |
|   | 6 Dog Stations        |       |
|   | 0 DOG Stations        |       |
|   | 34 SF 311 Outbound    |       |
|   | -                     |       |
|   | 34 SF 311 Outbound    |       |