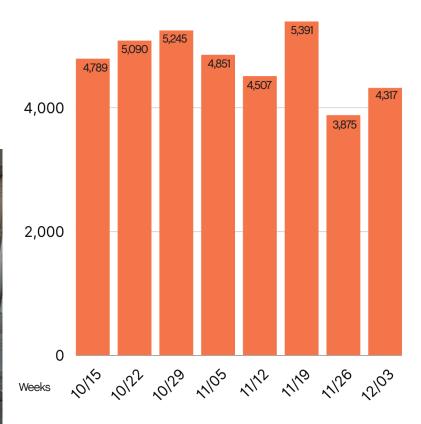

#### Task Trends

Task activity

#### decreased by 4.5%

month-over-month from October 2022

# of Tasks

6,000