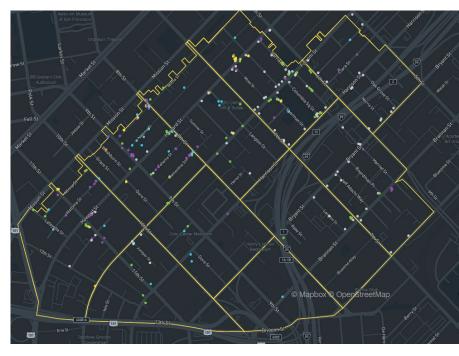

#### Monthly Tasks Map

#### Key

- Sweep
- Hazardous
- Graffiti
- Landscaping
- Bulk
- SF311 Outbound
- 911 Call
- Non-Emergency

Trash activity is excluded.

Power Washing Jia | SOMA West CBD

Total Power Washing Tasks Completed Daily