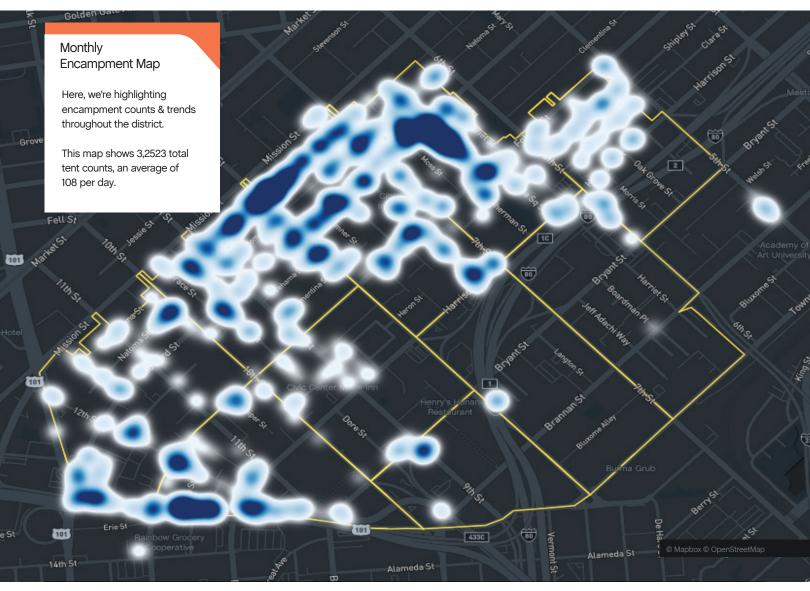

# Fall St What have a CopenStreetMap Trash Trash

#### Monthly Tasks Map

#### Key

- Sweep
- Hazardous
- Graffiti
- Landscaping
- Bulk
- SF311 Outbound
- 911 Call
- Non-Emergency

Trash activity is excluded.

Power Washing Jia | SOMA West CBD

Total Power Washing Tasks Completed Daily