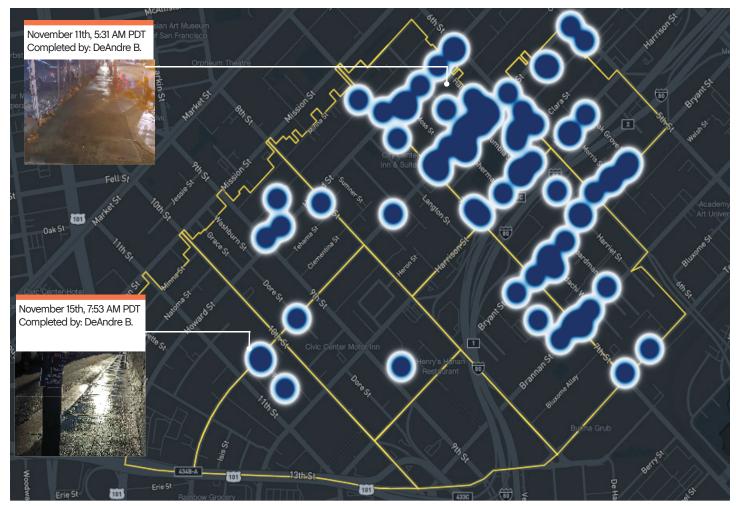

#### **DeAndre Barney**

November 2022's Employee of the month is DeAndre Barney! As you can see from his service map, DeAndre works all throughout the district doing the pressure washing. This is his second time receiving the Employee of the Month distinction. Deandre is consistently the first person in the office at 5AM and was promoted within his first year of employment. In November alone, four neighbors called us to express gratitude for DeAndre.