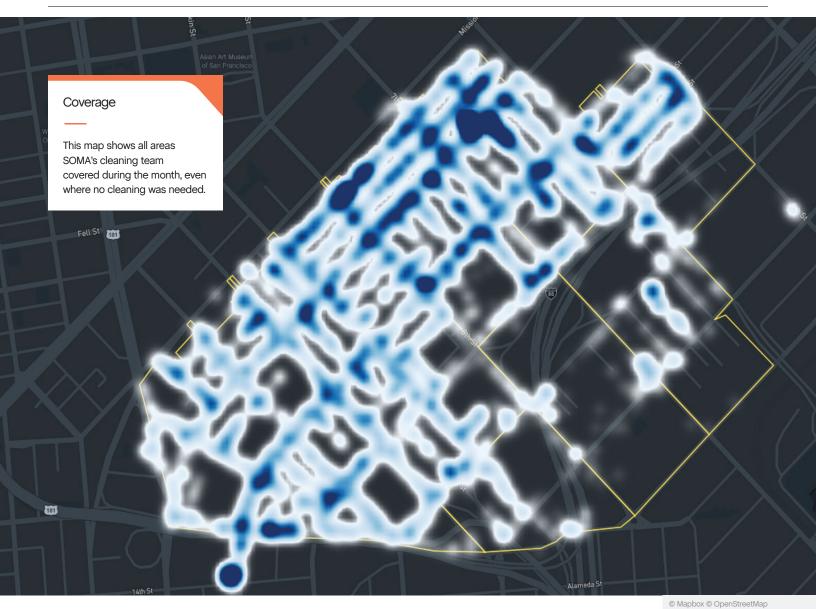

#### Monthly Tasks Map

#### Key

- Sweep
- Hazardous
- Graffiti
- Landscaping
- Bulk
- SF311 Outbound
- 911 Call
- Non-Emergency

Trash activity is excluded.

Power Washing Jia | SOMA West CBD

Total Power Washing Tasks Completed Daily