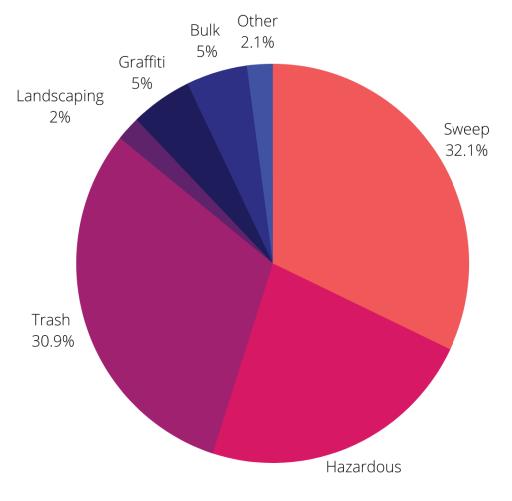

#### Total cleaning tasks completed

|   | -                              |       |
|---|--------------------------------|-------|
| • | 6,557 Sweeping Tasks           | 32%   |
| • | 4,669 Hazardous Tasks          | 22.8% |
| • | 6,305 Trash Bag & Pickup Tasks | 30.8% |
| • | 409 Landscaping Tasks          | 2%    |
| • | 1,028 Graffiti Tasks           | 5%    |
| • | 1,026 Bulk Removal             | 5%    |
| • | 435 Other                      | 2.1%  |
|   | 149 Big Belly                  |       |
|   | 57 SF 311 Outbound             |       |
|   | 55 Dog Stations                |       |
|   | 46 Non Emergency Calls         |       |
|   | 49 Hanging Baskets             |       |
|   | 21 Pressure Washer             |       |
|   | 58 Pole Cleaning               |       |
|   | 40 Street Sweeper              |       |