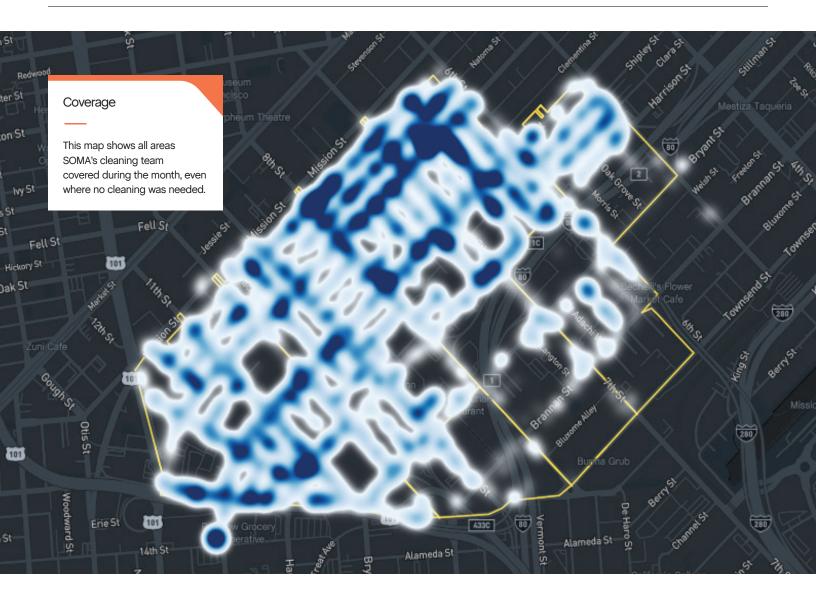

#### Monthly Tasks Map

- Landscaping
- SF311 Outbound
- Non-Emergency

Trash activity is excluded.

Power Washing Jia | SOMA West CBD

Total Power Washing Tasks Completed Daily

Total cleaning tasks completed

Cleaning — Before & After Jia | SOMA West CBD