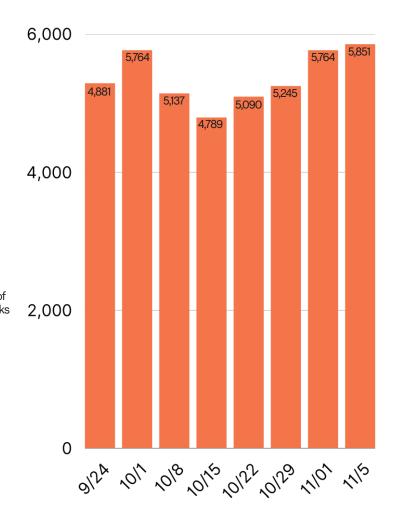

#### Task Trends

Task activity

#### decreased by 5.6%

month-over-month from September 2022