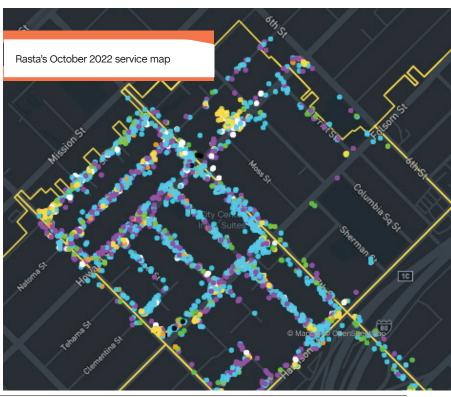

#### Edgar "Rasta" Greene

Our employee of the month for October 2022 is no stranger to the title, having won the award for the fourth time since joining our organization in March 2020 as the CBD was just getting started. Rasta's territory covers some of the district' most challenging blocks, including our northern and easter borders at 6th Street and Minna. Rasta's constant hard work and dedication to the neighborhood is greatly appreciated - be sure to say hello when you see him out there, making SOMA shine!