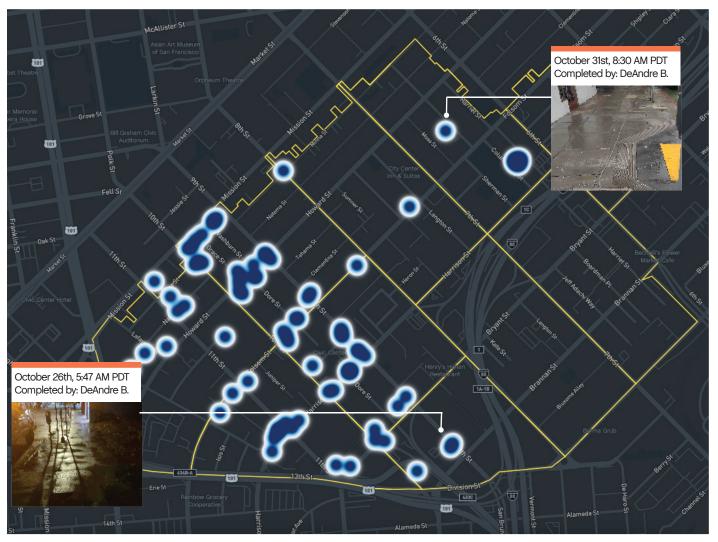

#### Monthly Tasks Map

- Landscaping
- SF311 Outbound
- Non-Emergency

Trash activity is excluded.

Power Washing Jia | SOMA West CBD

Total Power Washing Tasks Completed Daily

Total cleaning tasks completed

Cleaning — Before & After Jia | SOMA West CBD