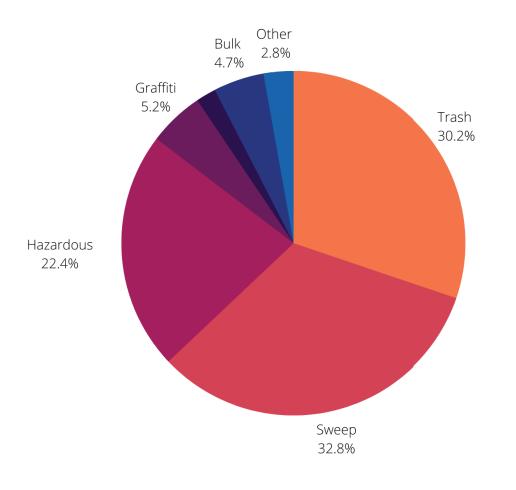

### Total cleaning tasks completed

| •                       |                 |
|-------------------------|-----------------|
| 7,002 Sweeping Tasks    | 32.8%           |
| • 4,792 Hazardous Tasks | 3 22.4%         |
| 6,455 Trash Bag & Pick  | sup Tasks 30.2% |
| 401 Landscaping Tasks   | s 2.8%          |
| 1,111 Graffiti Tasks    | 5.2%            |
| 1,015 Bulk Removal      | 4.7%            |
| • 602 Other             | 2.8%            |
| 198 Big Belly           |                 |
| 71 SF 311 Outbound      |                 |
| 55 Dog Stations         |                 |
| 46 Non Emergency Calls  |                 |
| 175 Hanging Baskets     |                 |
| 32 Pressure Washer      |                 |
|                         |                 |