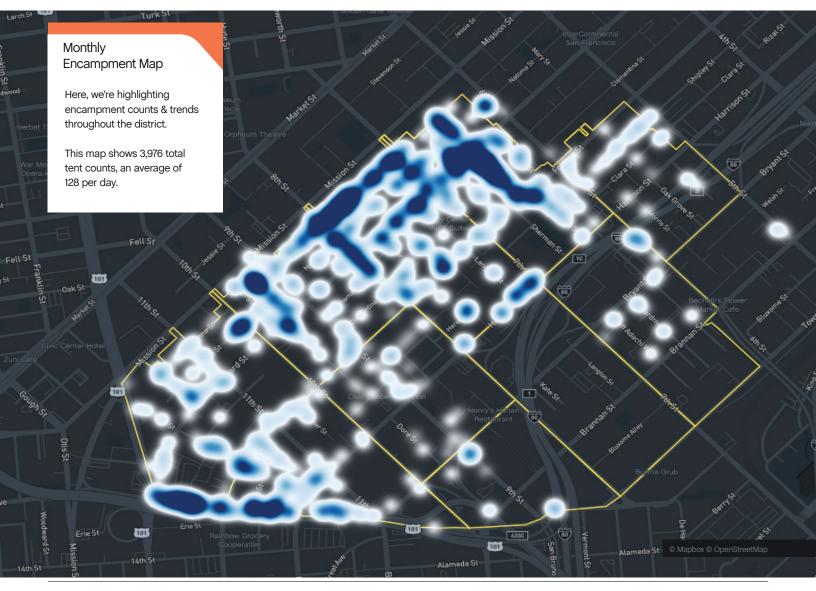

#### Monthly Tasks Map

- Landscaping
- SF311 Outbound
- Non-Emergency

Trash activity is excluded.

Power Washing Jia | SOMA West CBD

Total Power Washing Tasks Completed Daily

Total cleaning tasks completed

Cleaning — Before & After Jia | SOMA West CBD