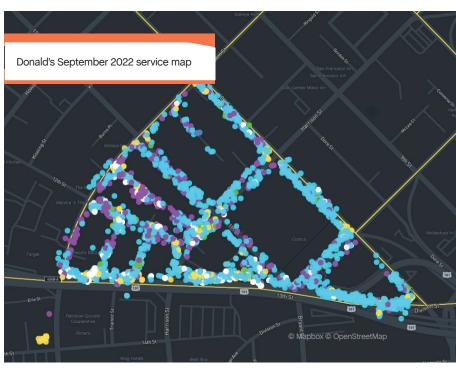

#### **Donald Johnson**

September 2022's employee of the month is Donald Johnson!

Donald is brand new to SOMA West CBD, having joined us in August. Since joining he has gone above and beyond, setting a great example in his work ethic and attention to detail. His territory is Zone 1, which is the western edge of the district, framed by the freeway which is a really challenging part of the neighborhood to clean. He also takes pride in his work and always interested in a good conversation. Make sure to say hello if you see him out there!

### Key Sweep Hazardous Graffiti Bulk 911 Call Trash activity is excluded. © Mapbox © OpenStreetMap

#### Monthly Tasks Map

- Landscaping
- SF311 Outbound
- Non-Emergency

Power Washing Jia | SOMA West CBD

Total Power Washing Tasks Completed Daily

Total cleaning tasks completed

Cleaning — Before & After Jia | SOMA West CBD