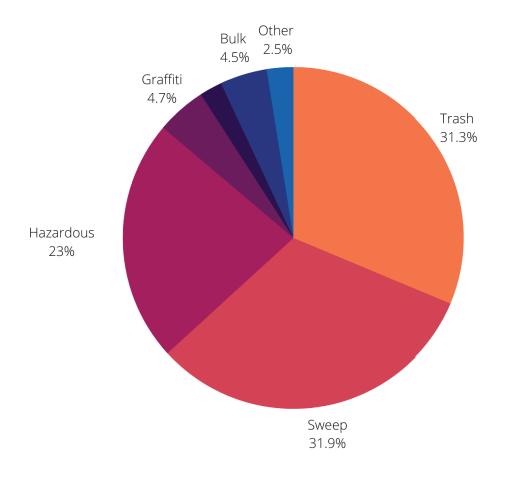

### Total cleaning tasks completed

| • | 7,219 Sweeping Tasks           | 32%  |
|---|--------------------------------|------|
| • | 5,191 Hazardous Tasks          | 23%  |
| • | 7,080 Trash Bag & Pickup Tasks | 31%  |
| • | 483 Landscaping Tasks          | 2%   |
| • | 1,064 Graffiti Tasks           | 4.7% |
| • | 1,009 Bulk Removal             | 4.5% |
| • | 572 Other                      | 2.5% |
|   | 179 Big Belly                  |      |
|   | 100 SF 311 Outbound            |      |
|   | 56 Dog Stations                |      |
|   | 155 Tree Planting              |      |
|   | 46 Hanging Baskets             |      |
|   | 36 Pressure Washer             |      |