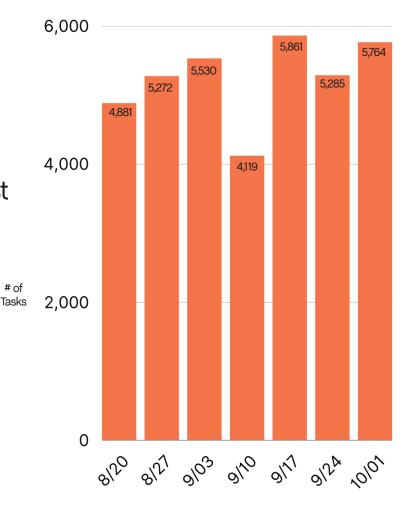

#### Task Trends

Task activity

#### increased 4%

month-over-month from August