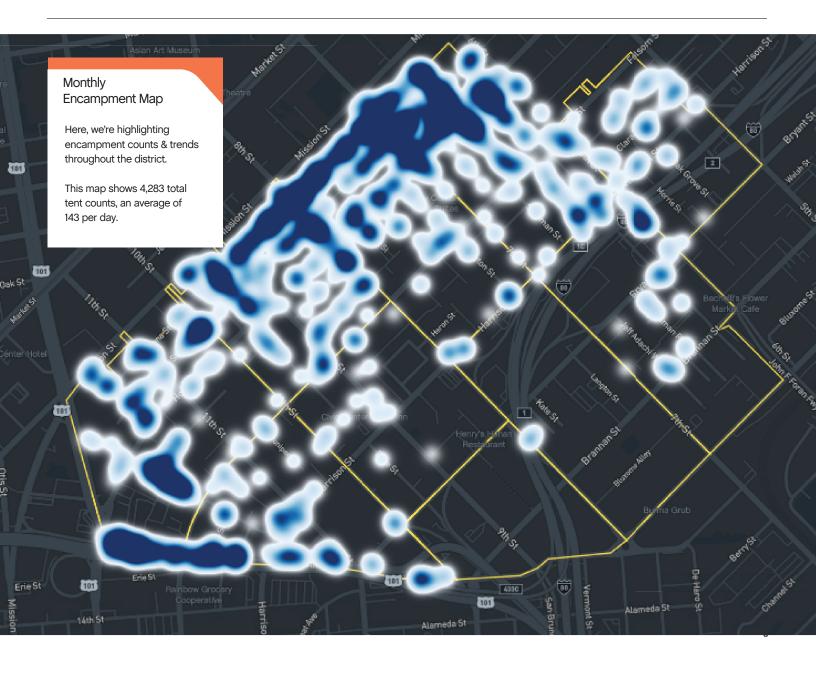

#### Monthly Tasks Map

- Landscaping
- SF311 Outbound
- Non-Emergency

Power Washing Jia | SOMA West CBD

Total Power Washing Tasks Completed Daily

Total cleaning tasks completed

Cleaning — Before & After Jia | SOMA West CBD