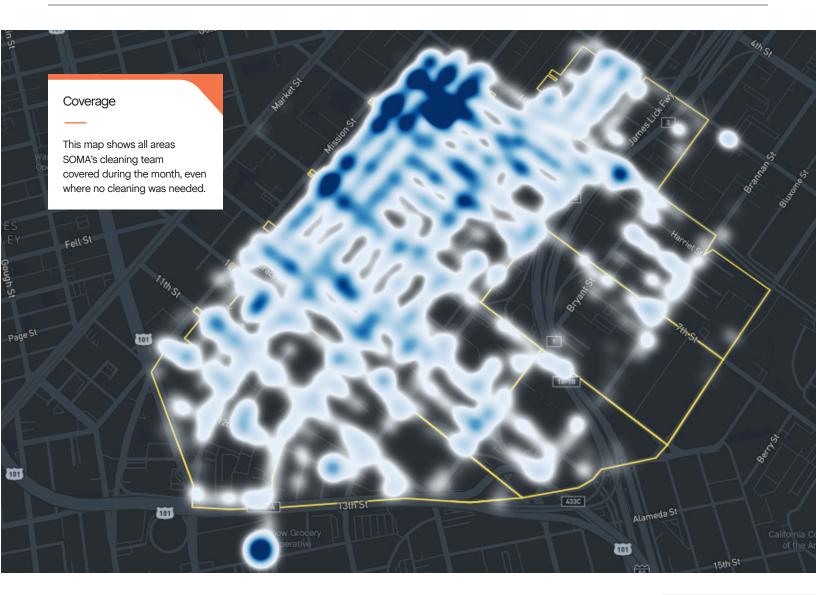

Cleaning — Highlights Jia | SOMA West CBD

© Mapbox © OpenStreetMap

#### Monthly Tasks Map

Sweep

- Hazardous
- Graffiti
- Landscaping
- SF311 Outbound
- 911 Call
- Non-Emergency

Trash activity is excluded.

Cleaning — Before & After Jia | SOMA West CBD

Outreach Jia | SOMA West CBD