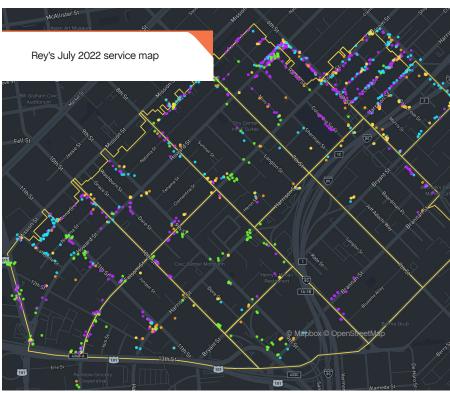

#### **Rey Lopez**

The Employee of the Month for July 2022 is Rey Lopez! Rey is no stranger to the being Employee of the Month, but this month is extra special. To mix things up, we decided to hold it to a vote and let the ambassadors decide which of their colleagues was the MVP for June, and the obvious choice for them was Rey Lopez. Rey's uncompromising work ethic, positive attitude, and willingness to help others - no matter the task - have made him a stellar teammate to all. Thank you, Rey! Your hard work has not gone unnoticed.