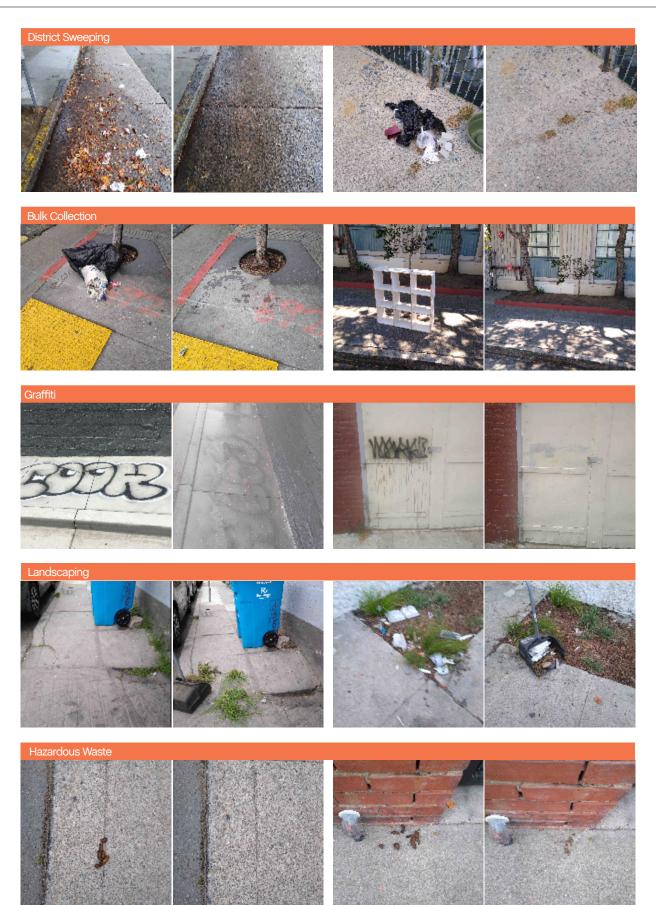

#### Total cleaning tasks completed

| • 5,543 Sweeping Tasks         | 29.3% |
|--------------------------------|-------|
| • 4,520 Hazardous Tasks        | 23.9% |
| 6,171 Trash Bag & Pickup Tasks | 32.6% |
| 522 Landscaping Tasks          | 2.7%  |
| 1,053 Graffiti Tasks           | 5.6%  |
| 900 Bulk Removal               | 4.8%  |
| • 207 Other                    | 1.1%  |

#### Monthly Tasks Map

Sweep

- Hazardous
- Graffiti
- Landscaping
- SF311 Outbound
- 911 Call
- Non-Emergency

Trash activity is excluded.

Cleaning — Before & After Jia | SOMA West CBD

Outreach Jia | SOMA West CBD