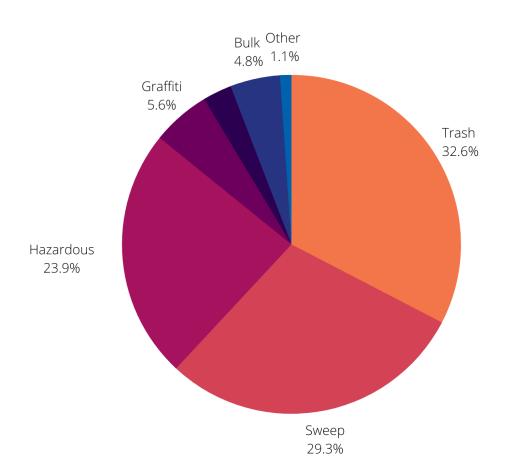

#### Total cleaning tasks completed

| • 5,543 Sweeping Tasks         | 29.3% |
|--------------------------------|-------|
| • 4,520 Hazardous Tasks        | 23.9% |
| 6,171 Trash Bag & Pickup Tasks | 32.6% |
| 522 Landscaping Tasks          | 2.7%  |
| 1,053 Graffiti Tasks           | 5.6%  |
| 900 Bulk Removal               | 4.8%  |
| • 207 Other                    | 1.1%  |