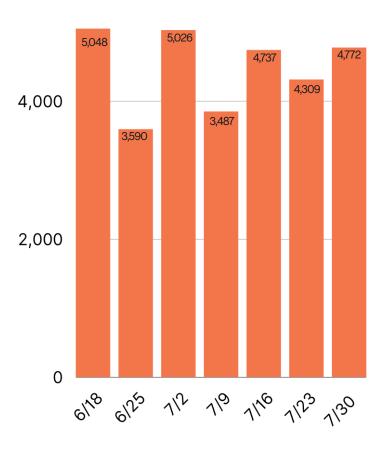

#### Task Trends

Task activity

#### decreased 6%

month-over-month from June

6,000