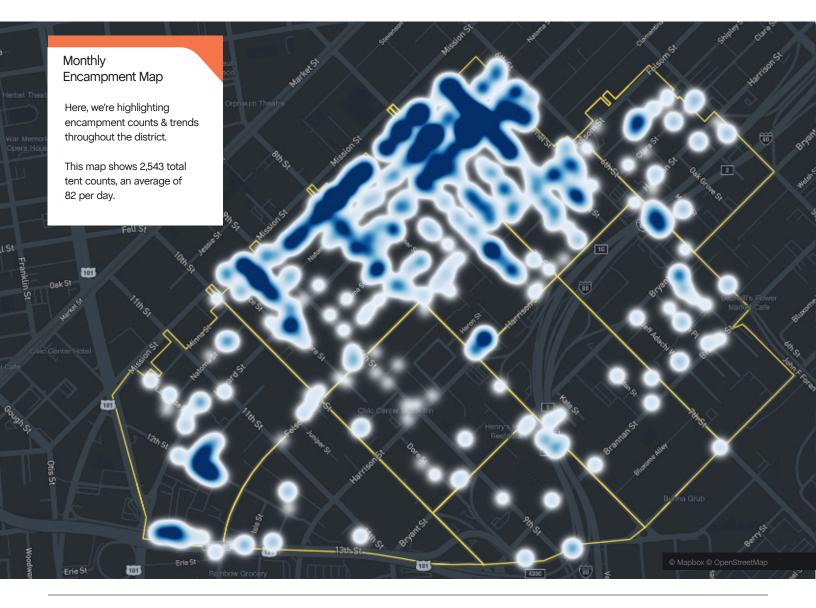

Cleaning — Highlights Jia | SOMA West CBD

© Mapbox © OpenStreetMap

#### Monthly Tasks Map

Sweep

- Hazardous
- Graffiti
- Landscaping
- SF311 Outbound
- 911 Call
- Non-Emergency

Trash activity is excluded.

Cleaning — Before & After Jia | SOMA West CBD

Outreach Jia | SOMA West CBD