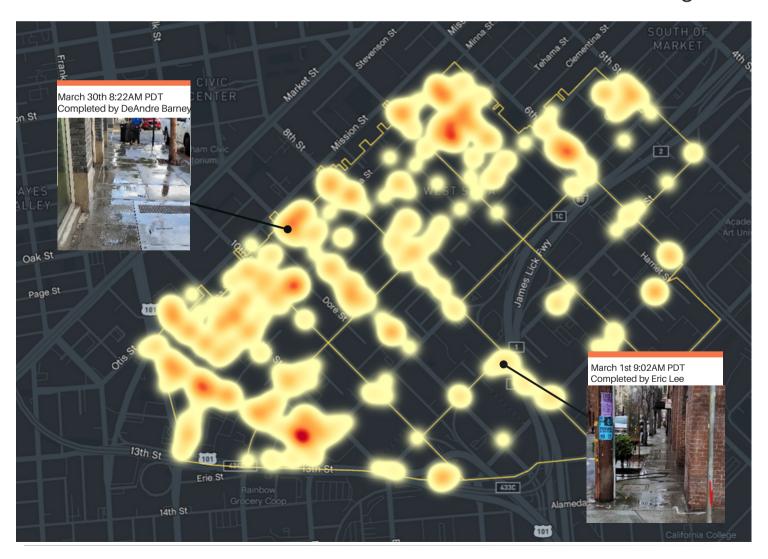

tions Manager. Eddie sees giving back to the community as a personal aspiration as well as part of his career as an ambassador. "It's like watering a flower, you've gotta feed it so it can grow." SOMA is special to him because "here people are willing to go out of their way to help you. As neighbors we're there for each other." Eddie is from Ventura, California and began working at SOMA West CBD with the goal of becoming a homeowner.



#### Monthly Tasks Map

#### Key

- Trash
- Sweeping
- Graffiti
- Landscaping
- Hazardous
- Bulk
- Dog Stations
- SF311 Outbound
- 911 Call
- Street Sweeper
- Hanging Baskets
- Non-Emergency

Cleaning — Task Maps Jia | SOMA West CBD

#### 3-D Task Heatmap



#### Streetvac Task Heat Map





Cleaning - Power Washing





#### 532 Total Power Washing Tasks



Cleaning - Before and After



Outreach







Powered by Jia