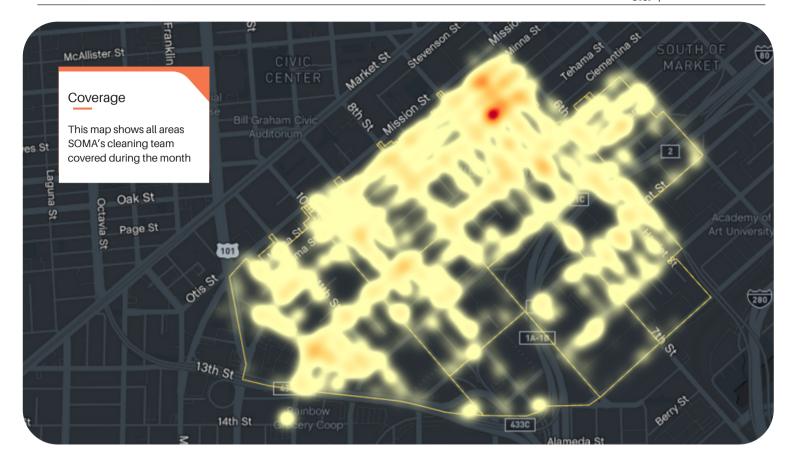

#### Monthly Tasks Map

#### Key

- Trash
- Sweeping
- Graffiti
- Landscaping
- Hazardous
- Bulk
- Dog Stations
- SF311 Outbound
- 911 Call
- Street Sweeper
- Hanging Baskets
- Non-Emergency

Cleaning — Task Maps Jia | SOMA West CBD

#### 3-D Task Heatmap