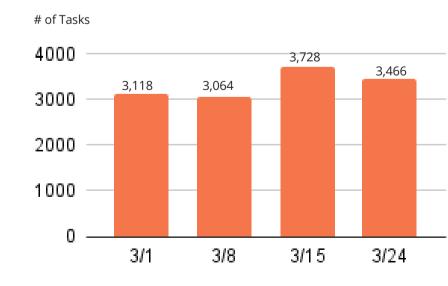

# Task activity decreased 4.5%

month-over-month from February 2024

#### March 2024 Weekly Task Count