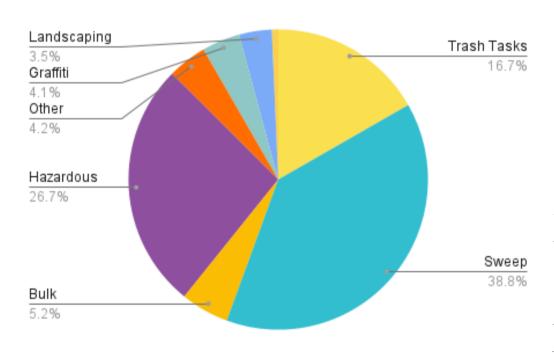

## Total cleaning tasks completed

| • | 4,986 Sweeping Tasks  | 38.8% |
|---|-----------------------|-------|
| • | 3,421 Hazardous Tasks | 26.7% |
| • | 2,148 Trash tasks     | 16.7% |
| • | 529 Graffiti Tasks    | 4.1%  |
| • | 669 Bulk Removal      | 5.2%  |
| • | 451 Landscaping Tasks | 3.5%  |
| • | 89 Pressure Washer    | 0.7%  |
| • | 542 Other             | 4.2%  |
|   | 199 Big Belly         |       |
|   | 192 Drain Cleaning    |       |
|   | 11 Dog Stations       |       |
|   | 23 SF 311 Outbound    |       |
|   | 74 Street Sweeper     |       |
|   | 40 Dala Olasaia       |       |
|   | 43 Pole Cleaning      |       |