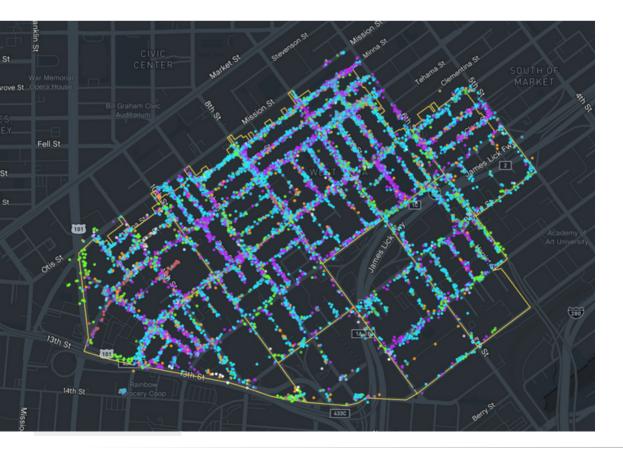

#### Monthly Tasks Map

#### Key

- Trash
- Sweeping
- Graffiti
- Landscaping
- Hazardous
- Bulk
- Dog Stations
- SF311 Outbound
- 911 Call
- Street Sweeper
- Hanging Baskets
- Non-Emergency

Cleaning — Task Maps Jia | SOMA West CBD