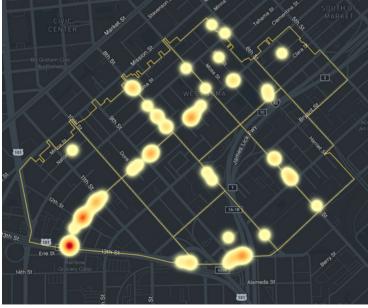

#### Monthly Tasks Map

#### Key

- Trash
- Sweeping
- Graffiti
- Landscaping
- Hazardous
- Bulk
- Dog Stations
- SF311 Outbound
- 911 Call
- Street Sweeper
- Hanging Baskets
- Non-Emergency

Cleaning — Task Maps Jia | SOMA West CBD