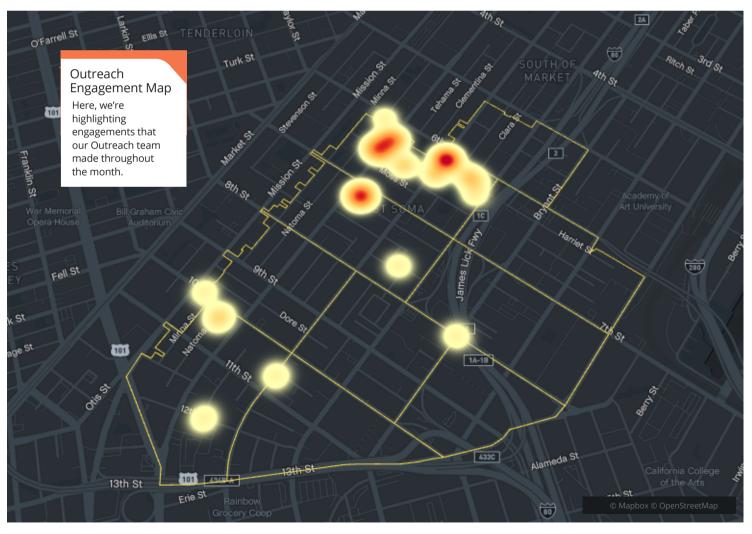

#### Monthly Tasks Map

#### Key

- Trash
- Sweeping
- Graffiti
- Landscaping
- Hazardous
- Bulk
- Dog Stations
- SF311 Outbound
- 911 Call
- Street Sweeper
- Hanging Baskets
- Non-Emergency

Cleaning — Task Maps Jia | SOMA West CBD