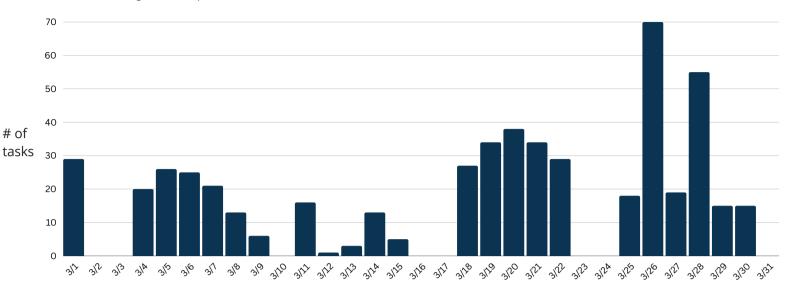

# Task activity decreased 4.5%

month-over-month from February 2024

#### March 2024 Weekly Task Count