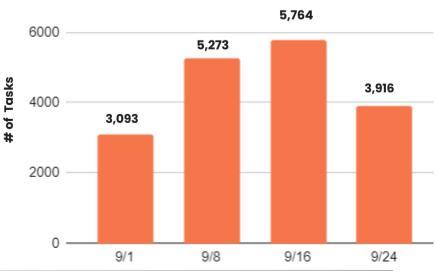

## Task activity decreased 7.1%

month-over-month from August 2024

September 2024 Weekly Task Count

4