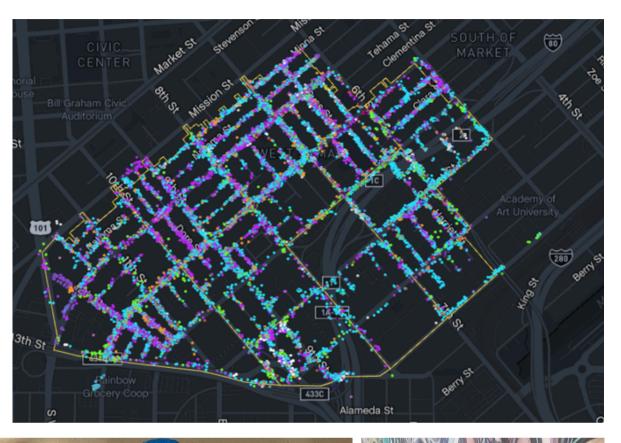

### **Cleaning Tasks Map**

- Trash
- Sweeping
- Graffiti
- Landscaping
- Hazardous
- Bulk
- Dog Stations
- SF311 Outbound
- 911 Call
- Street Sweeper
- Hanging Baskets
- Non-Emergency