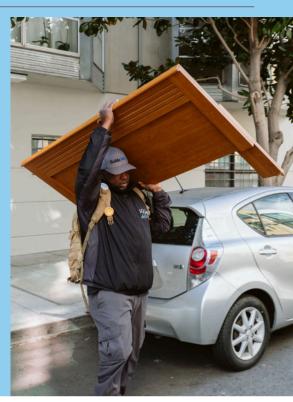

### Trash haul represents a **31.4% increase** from August 2024 (29,850 pounds)

\*This includes bulk tasks. See page three for Bulk task numbers.

**16,973** Total cleaning tasks completed

| • | 6,392 Sweeping Tasks  | 37.7% |
|---|-----------------------|-------|
| • | 4,095 Hazardous Waste | 24.1% |
| • | 2,362 Trash tasks     | 13.9% |
| • | 739 Bulk Removal      | 4.4%  |
| • | 675 Graffiti Tasks    | 4%    |
| • | 562 Tree Wells        | 3.3%  |
| • | 383 Tent Counts       | 2.3%  |
| • | 345 Pole Cleaning     | 2%    |
| • | 335 Bulk Sweep        | 2%    |
| • | 201 Landscaping       | 1.2%  |
| • | 884 Other Tasks       | 5.2%  |
|   |                       |       |