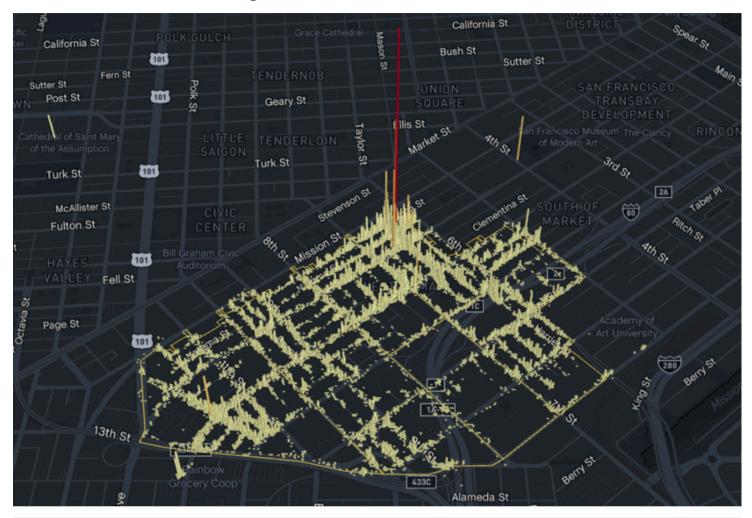

iti Tasks    | 4%    |
| • | 562 Tree Wells        | 3.3%  |
| • | 383 Tent Counts       | 2.3%  |
| • | 345 Pole Cleaning     | 2%    |
| • | 335 Bulk Sweep        | 2%    |
| • | 201 Landscaping       | 1.2%  |
| • | 884 Other Tasks       | 5.2%  |
|   |                       |       |





### 12,300

Pounds of bulk garbage taken to the Recology Transfer Station







**97.5% 2.5%** 

of cleaning tasks were created by SOMA West.

of tasks were inbound from SF311.

## Task activity decreased 7.1%

month-over-month from August 2024





September 2024 Weekly Task Count



4

### **Cleaning Tasks Map**

- Trash
- Sweeping
- Graffiti
- Landscaping
- Hazardous
- Bulk
- Dog Stations
- SF311 Outbound
- 911 Call
- Street Sweeper
- Hanging Baskets
- Non-Emergency









### 3-D Task Heatmap



### **Streetvac Task Heat Map**







433B

Kansa

1,006 Total Power Washing Tasks



#### **Total Power Washing Tasks Completed**

ox

etMap Improve th





Powered by Jia