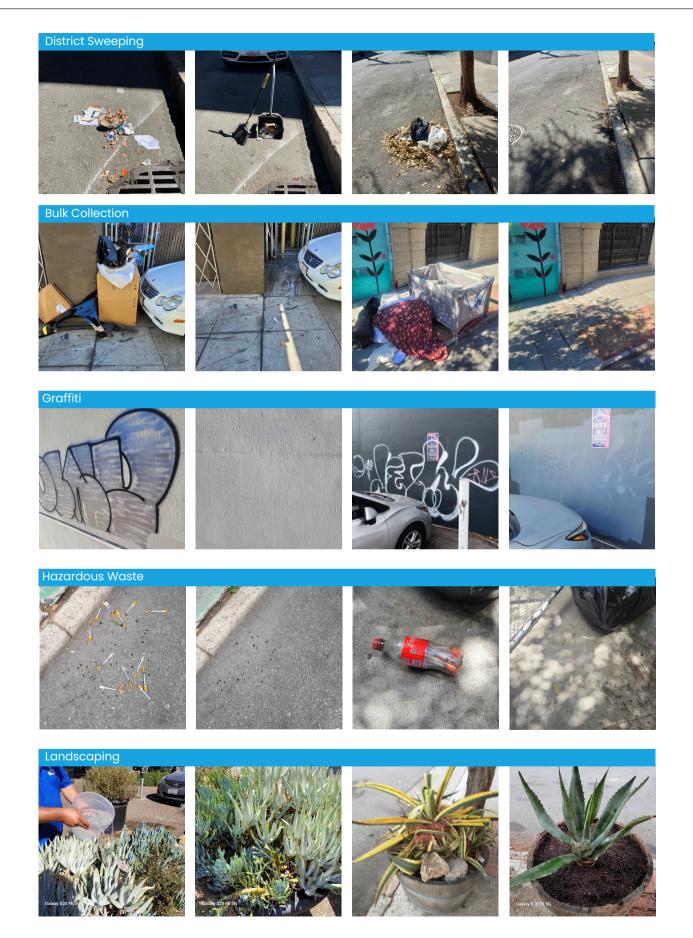

### Trash haul represents a **31.4% increase** from August 2024 (29,850 pounds)

\*This includes bulk tasks. See page three for Bulk task numbers.

**16,973** Total cleaning tasks completed

| • | 6,392 Sweeping Tasks  | 37.7% |
|---|-----------------------|-------|
| • | 4,095 Hazardous Waste | 24.1% |
| • | 2,362 Trash tasks     | 13.9% |
| • | 739 Bulk Removal      | 4.4%  |
| • | 675 Graffiti Tasks    | 4%    |
| • | 562 Tree Wells        | 3.3%  |
| • | 383 Tent Counts       | 2.3%  |
| • | 345 Pole Cleaning     | 2%    |
| • | 335 Bulk Sweep        | 2%    |
| • | 201 Landscaping       | 1.2%  |
| • | 884 Other Tasks       | 5.2%  |
|   |                       |       |