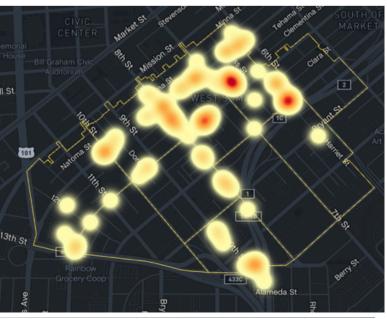

### **Streetvac Task Heat Map**

433B

Kansa

1,006 Total Power Washing Tasks

#### **Total Power Washing Tasks Completed**

ox

etMap Improve th

Powered by Jia