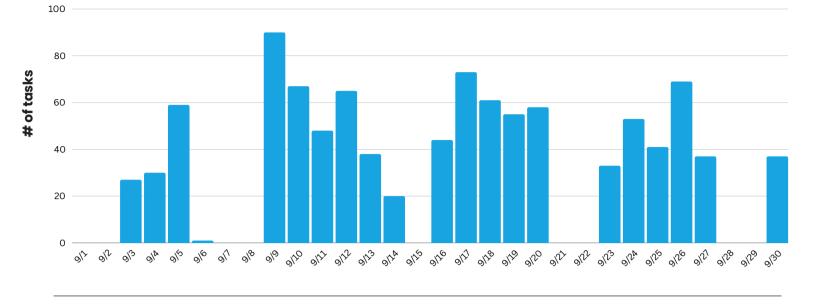

## Task activity decreased 7.1%

month-over-month from August 2024

September 2024 Weekly Task Count

4