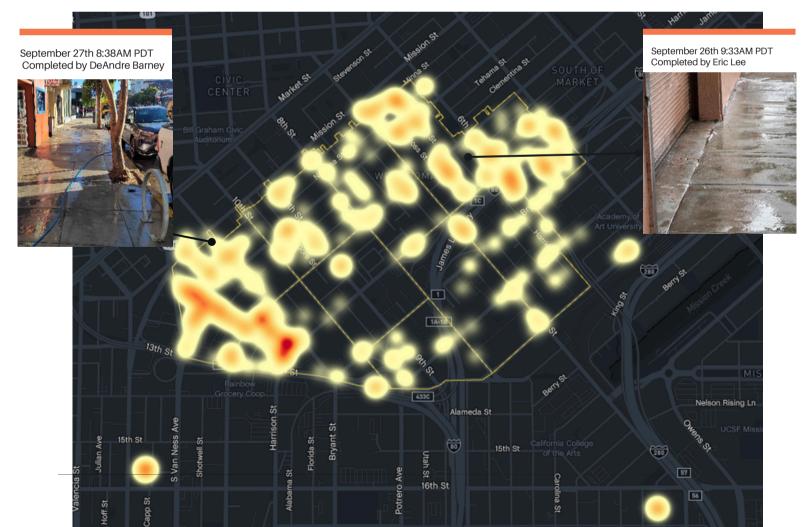

ells        | 3.3%  |
| • | 383 Tent Counts       | 2.3%  |
| • | 345 Pole Cleaning     | 2%    |
| • | 335 Bulk Sweep        | 2%    |
| • | 201 Landscaping       | 1.2%  |
| • | 884 Other Tasks       | 5.2%  |
|   |                       |       |





### 12,300

Pounds of bulk garbage taken to the Recology Transfer Station







**97.5% 2.5%** 

of cleaning tasks were created by SOMA West.

of tasks were inbound from SF311.

## Task activity decreased 7.1%

month-over-month from August 2024





September 2024 Weekly Task Count



4

### **Cleaning Tasks Map**

- Trash
- Sweeping
- Graffiti
- Landscaping
- Hazardous
- Bulk
- Dog Stations
- SF311 Outbound
- 911 Call
- Street Sweeper
- Hanging Baskets
- Non-Emergency









### 3-D Task Heatmap



### **Streetvac Task Heat Map**







433B

Kansa

1,006 Total Power Washing Tasks



#### **Total Power Washing Tasks Completed**

ox

etMap Improve th





Powered by Jia