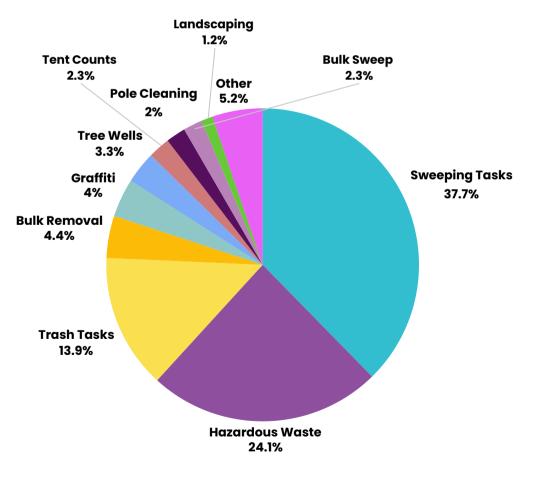

### **Cleaning Tasks Map**

- Trash
- Sweeping
- Graffiti
- Landscaping
- Hazardous
- Bulk
- Dog Stations
- SF311 Outbound
- 911 Call
- Street Sweeper
- Hanging Baskets
- Non-Emergency