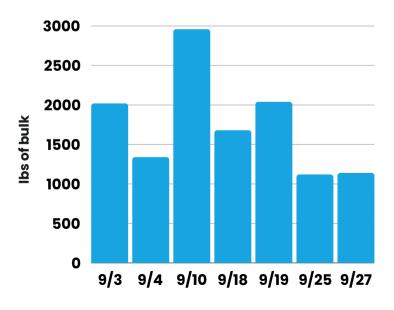

### 12,300

Pounds of bulk garbage taken to the Recology Transfer Station

**97.5% 2.5%** 

of cleaning tasks were created by SOMA West.

of tasks were inbound from SF311.