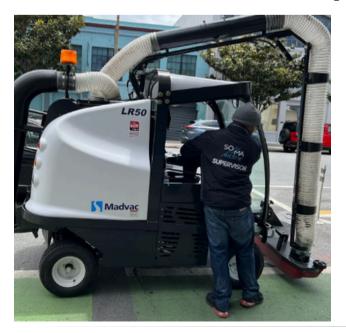

ee Wells        | 3.3%  |
| • | 383 Tent Counts       | 2.3%  |
| • | 345 Pole Cleaning     | 2%    |
| • | 335 Bulk Sweep        | 2%    |
| • | 201 Landscaping       | 1.2%  |
| • | 884 Other Tasks       | 5.2%  |
|   |                       |       |





### 12,300

Pounds of bulk garbage taken to the Recology Transfer Station







**97.5% 2.5%** 

of cleaning tasks were created by SOMA West.

of tasks were inbound from SF311.

## Task activity decreased 7.1%

month-over-month from August 2024





September 2024 Weekly Task Count



4

### **Cleaning Tasks Map**

- Trash
- Sweeping
- Graffiti
- Landscaping
- Hazardous
- Bulk
- Dog Stations
- SF311 Outbound
- 911 Call
- Street Sweeper
- Hanging Baskets
- Non-Emergency









### 3-D Task Heatmap



### **Streetvac Task Heat Map**







433B

Kansa

1,006 Total Power Washing Tasks



#### **Total Power Washing Tasks Completed**

ox

etMap Improve th





Powered by Jia