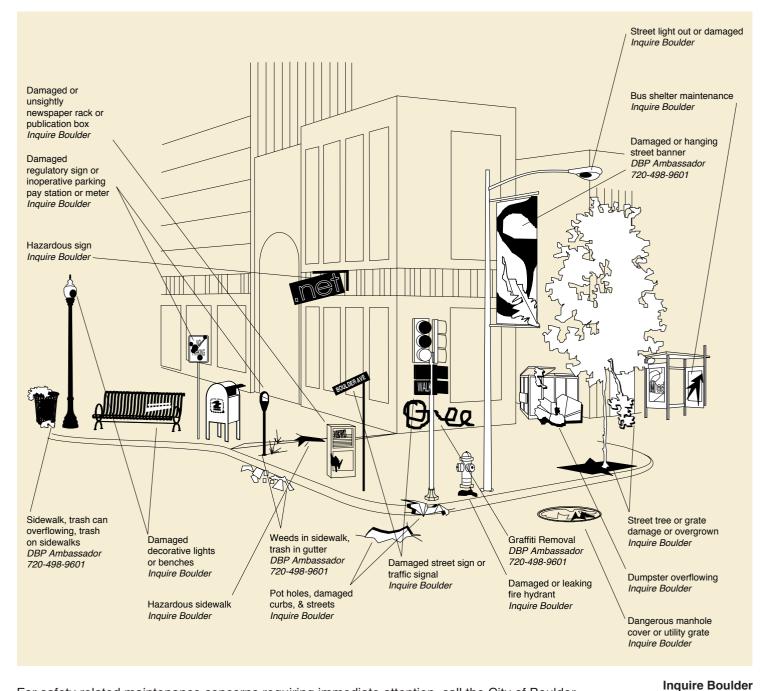

## **DOWNTOWN MAINTENANCE** Who Should I Contact?

Maintenance issues requiring City of Boulder responses are noted as **Inquire Boulder** below. Visit **InquireBoulder.com** and search by keyword for the issue. **Pro-tip: download the Inquire Boulder app.** 

Maintenance issues that can be resolved by the Downtown Boulder Partnership are noted as **DBP Ambassador** below. **Call or Text: 720-498-9601.** 

For safety related maintenance concerns requiring immediate attention, call the City of Boulder non-emergency dispatch at 303-441-3333. For emergencies, call 911.