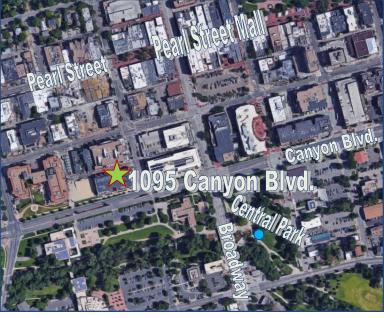

# 1095 Canyon Blvd. Suite A Boulder, CO

1,029-3,839 Square Feet

#### Office Space Available!

- Class A street-level office/retail space in Downtown Boulder
- Large windows provide ample natural light
- Reserved underground parking available
- Street level signage
- 1.5 blocks south of Pearl Street
   Mall
- Great traffic and pedestrian exposure
- Amazing Flatiron views