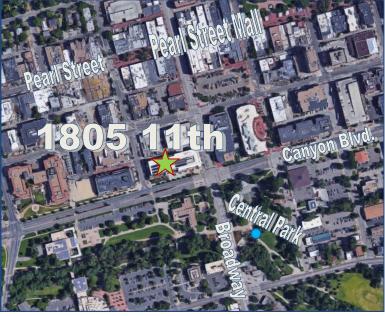

## 1805 11th Boulder, CO

1,029-3,839 Square Feet

### Office Space Available!

- Incredible views of the Flatirons
- Custom build-out design available
- 1.5 blocks South of Pearl Street
   Mall
- Class-A, street level space
- Great traffic and pedestrian exposure on Canyon Blvd.
- Underground parking available