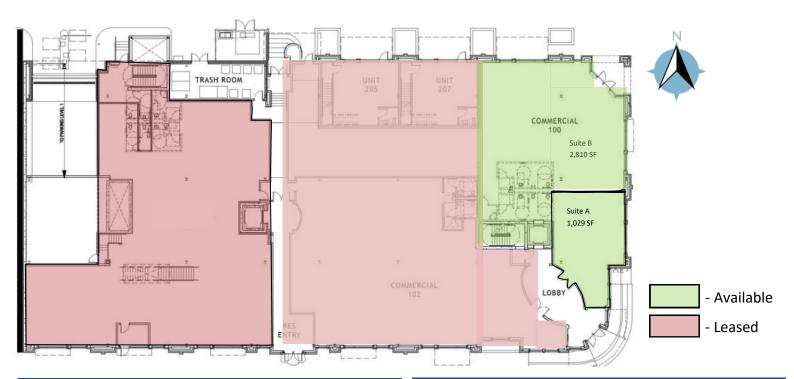

## 1095 Canyon Blvd., Suite A

| Unit  | Square<br>Footage | Price                                          |
|-------|-------------------|------------------------------------------------|
| Α     | 1,029             | \$29.50/SF + \$16.85 (NNN)<br>= \$3,974.51/MO  |
| В     | 2,810             | \$27.50/SF + \$16.85 (NNN)<br>= \$10,385.29/MO |
| A & B | 3,839             | \$25.00/SF + \$16.85 (NNN)<br>= \$13,388.51/MO |

## 1805 11th, Boulder, CO

| Unit  | Square<br>Footage | Price                                          |
|-------|-------------------|------------------------------------------------|
| Α     | 1,029             | \$29.50/SF + \$16.85 (NNN)<br>= \$3,974.51/MO  |
| В     | 2,810             | \$27.50/SF + \$16.85 (NNN)<br>= \$10,385.29/MO |
| A & B | 3,839             | \$25.00/SF + \$16.85 (NNN)<br>= \$13,388.51/MO |