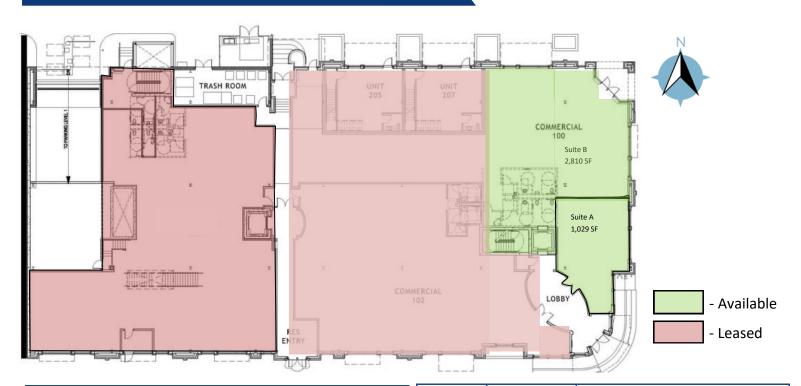

## 1095 Canyon Blvd., Suite A

| Unit  | Square<br>Footage | Price                                          |
|-------|-------------------|------------------------------------------------|
| Α     | 1,029             | \$29.50/SF + \$16.85 (NNN)<br>= \$3,974.51/MO  |
| В     | 2,810             | \$27.50/SF + \$16.85 (NNN)<br>= \$10,385.29/MO |
| A & B | 3,839             | \$25.00/SF + \$16.85 (NNN)<br>= \$13,388.51/MO |

## 1805 11th, Boulder, CO

| Unit  | Square<br>Footage | Price                                          |
|-------|-------------------|------------------------------------------------|
| Α     | 1,029             | \$29.50/SF + \$16.85 (NNN)<br>= \$3,974.51/MO  |
| В     | 2,810             | \$27.50/SF + \$16.85 (NNN)<br>= \$10,385.29/MO |
| A & B | 3,839             | \$25.00/SF + \$16.85 (NNN)<br>= \$13,388.51/MO |