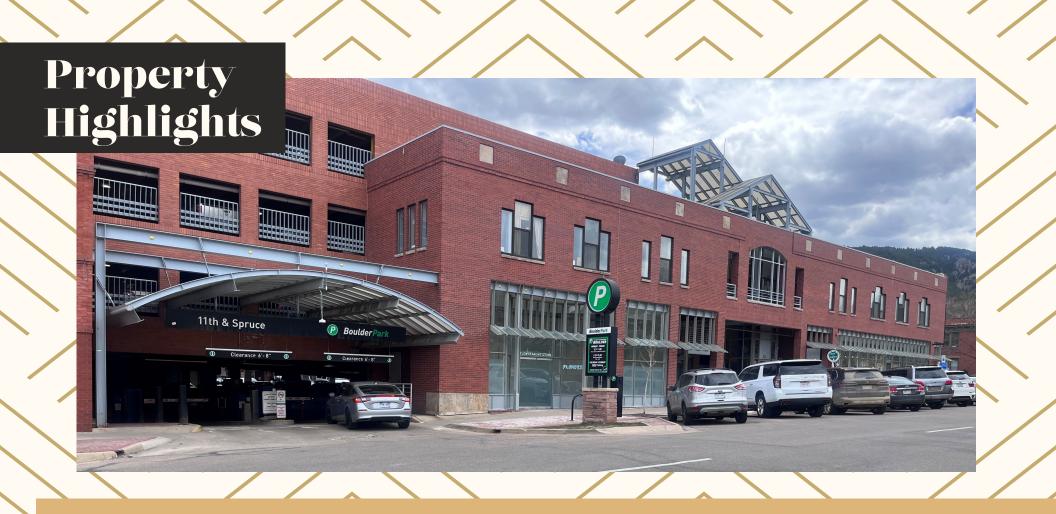

## **885 SF OF RETAIL** SPACE 1,023 SF OF OFFICE SPACE 1100**Spruce Street** Boulder, CO SEEKING SMALL, LOCAL, **INDEPENDENT, MINORITY-OR** WOMEN-OWNED BUSINESSES YIEL DISCOUNTED RENT **OPPORTUNITIES AVAILABLE**









## Retail Floor Plan

Suite 102 - 885 SF of First Floor Retail Space





## Location Highlights

## Downtown Boulder & Pearl Street Mall

A beautiful, historic city located just 30 miles from Denver, Boulder is surrounded by the gorgeous Flatiron Mountains and just moments away from Boulder Creek. Boulder's Pearl Street Mall is brimming with wonderful shopping, dining, and entertainment opportunities — there is truly something for everyone. Downtown Boulder is well-kept, with over 1,000 businesses and a welcoming atmosphere. The Pearl Street Mall, a marvelously captivating four-block-long pedestrian mall in the heart of Downtown Boulder and sees more than 1.2 million visitors annually.

| POPULATION                              | 1 MIILE   | 3 MILES   | 5 MILES   |
|----------------