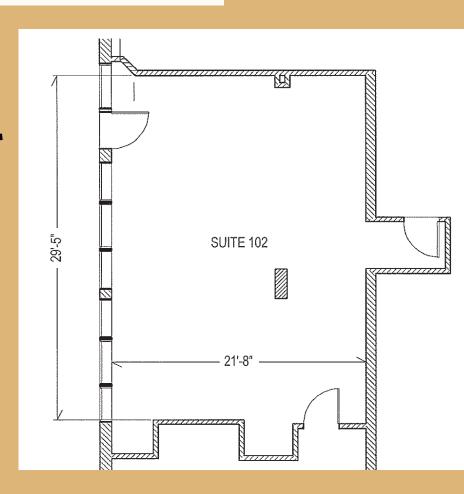

## **885 SF OF RETAIL** SPACE 1,023 SF OF OFFICE SPACE 1100**Spruce Street** Boulder, CO SEEKING SMALL, LOCAL, **INDEPENDENT, MINORITY-OR** WOMEN-OWNED BUSINESSES YIEL DISCOUNTED RENT **OPPORTUNITIES AVAILABLE**









## Retail Floor Plan

Suite 102 - 885 SF of First Floor Retail Space





## Location Highlights

## Downtown Boulder & Pearl Street Mall

A beautiful, historic city located just 30 miles from Denver, Boulder is surrounded by the gorgeous Flatiron Mountains and just moments away from Boulder Creek. Boulder's Pearl Street Mall is brimming with wonderful shopping, dining, and entertainment opportunities — there is truly something for everyone. Downtown Boulder is well-kept, with over 1,000 businesses and a welcoming atmosphere. The Pearl Street Mall, a marvelously captivating four-block-long pedestrian mall in the heart of Downtown Boulder and sees more than 1.2 million visitors annually.

| POPULATION                              | 1 MIILE   | 3 MILES   | 5 MILES   |
|-----------------------------------------|-----------|-----------|-----------|
| 2023 Popula