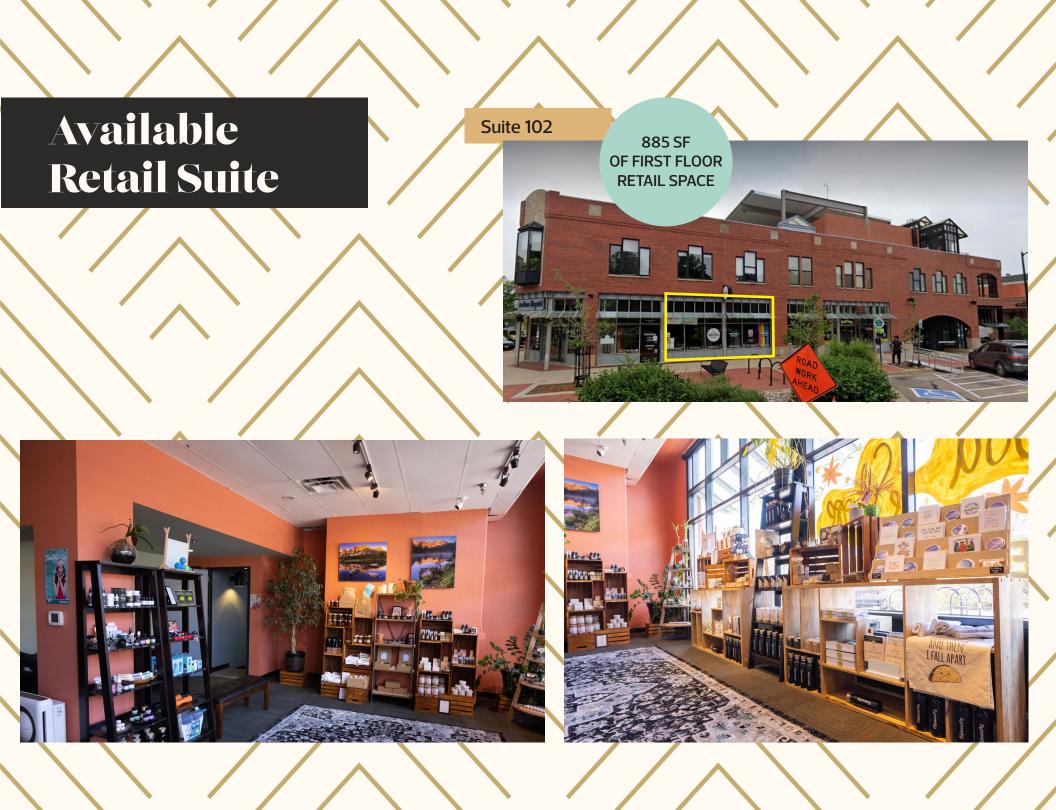

## **885 SF OF RETAIL** SPACE 1,023 SF OF OFFICE SPACE 1100**Spruce Street** Boulder, CO SEEKING SMALL, LOCAL, **INDEPENDENT, MINORITY-OR** WOMEN-OWNED BUSINESSES YIEL DISCOUNTED RENT **OPPORTUNITIES AVAILABLE**

## Retail Floor Plan

Suite 102 - 885 SF of First Floor Retail Space