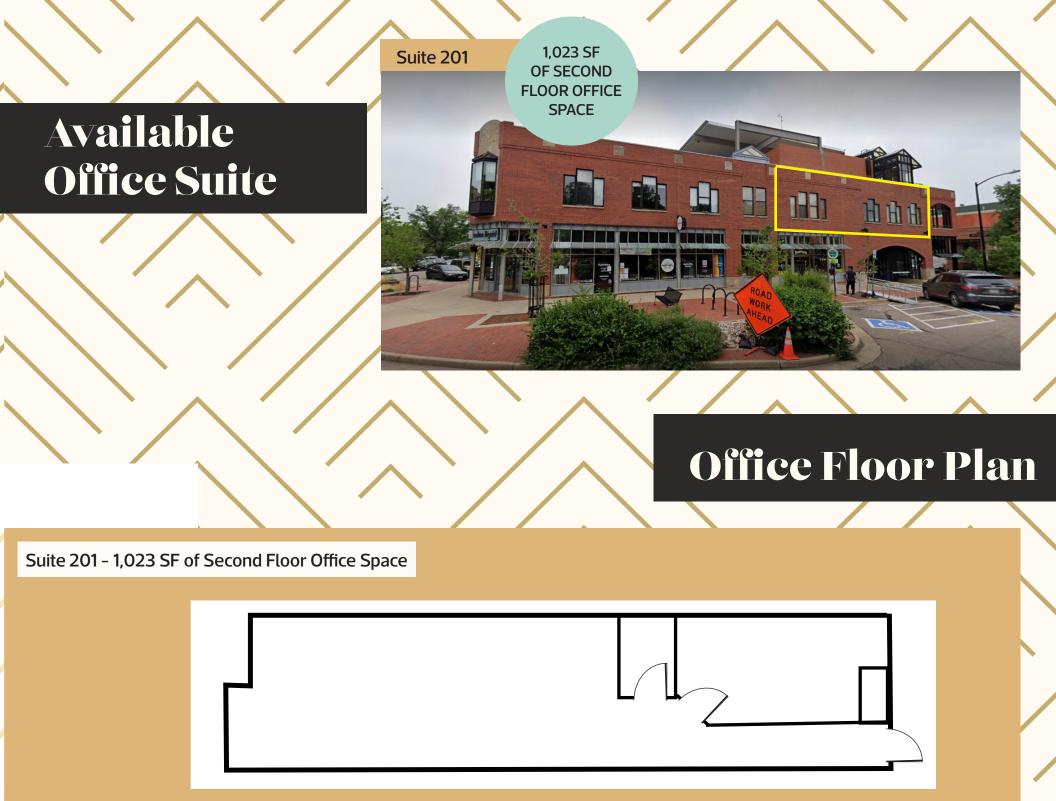

## **885 SF OF RETAIL** SPACE 1,023 SF OF OFFICE SPACE 1100**Spruce Street** Boulder, CO SEEKING SMALL, LOCAL, **INDEPENDENT, MINORITY-OR** WOMEN-OWNED BUSINESSES YIEL DISCOUNTED RENT **OPPORTUNITIES AVAILABLE**









## Retail Floor Plan

Suite 102 - 885 SF of First Floor Retail Space





## Location Highlights

## Downtown Boulder & Pearl Street Mall

A beautiful, historic city located just 30 miles from Denver, Boulder is surrounded by the gorgeous Flatiron Mountains and just moments away from Boulder Creek. Boulder's Pearl Street Mall is brimming with wonderful shopping, dining, and entertainment opportunities — there is truly something for everyone. Downtown Boulder is well-kept, with over 1,000 businesses and a welcoming atmosphere. The Pearl Street Mall, a marvelously captivating four-block-long pedestrian mall in the heart of Downtown Boulder and sees more than 1.2 million visitors annually.

| POPULATION                              | 1 MIILE   | 3 MILES   | 5 MILES   |
|-----------------------------------------|-----------|-----------|-----------|
| 2023 Populati