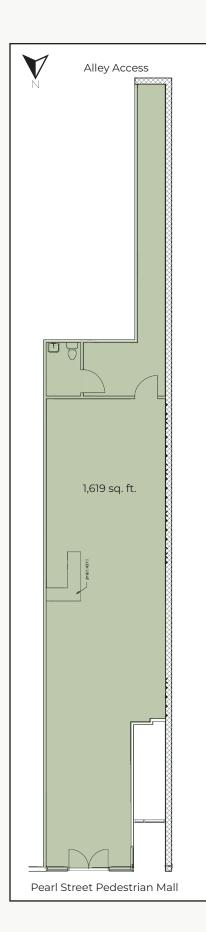

## **Boutique Retail Space for Lease on the Bricks of Pearl Street**

| Available Space      | 1,619 sq. ft. |
|----------------------|---------------|
| Lease Rate / sq. ft. | \$70.00 NNN   |
| Expenses / sq. ft.   | \$15.90*      |

\*Not Including Electric

- **CONFIDENTIAL DO NOT DISTURB TENANT SHOWINGS & ACCESS TO** THE SPACE MUST BE SCHEDULED WITH LISTING BROKER
- Excellent Frontage on the Bricks of the Pearl Street Pedestrian Mall
- Tall Ceilings & Open Floor Plan Perfect for a Variety of Traditional Retail Uses
- One Parking Space Available at the Back of the Building
- Great Neighboring Tenants Including a Mix of Both Restaurants and Retailers - Norrona, Japango, The North Face, Athleta, Prana, Island Farm, Billabong, Boulder Book Store, Cotopaxi, Pendleton, Marine Layer, Rio Grande, Rosetta Hall & Many More