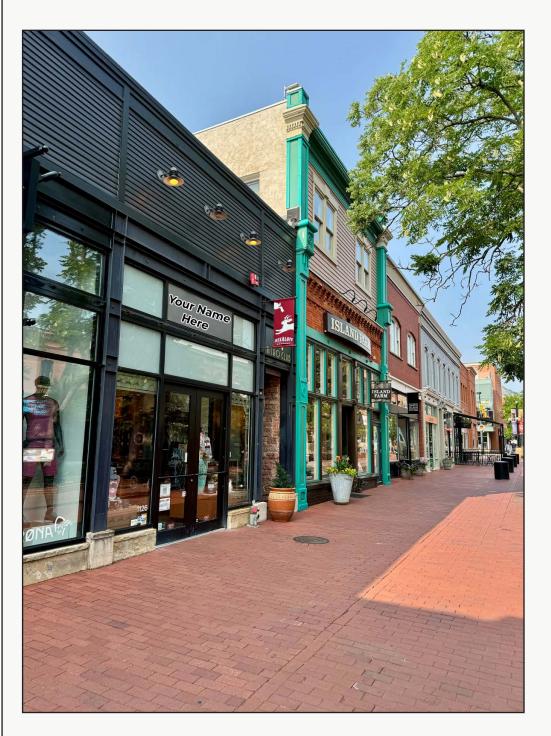

\*Not Including Electric

- **CONFIDENTIAL DO NOT DISTURB TENANT SHOWINGS & ACCESS TO** THE SPACE MUST BE SCHEDULED WITH LISTING BROKER
- Excellent Frontage on the Bricks of the Pearl Street Pedestrian Mall
- Tall Ceilings & Open Floor Plan Perfect for a Variety of Traditional Retail Uses
- One Parking Space Available at the Back of the Building
- Great Neighboring Tenants Including a Mix of Both Restaurants and Retailers - Norrona, Japango, The North Face, Athleta, Prana, Island Farm, Billabong, Boulder Book Store, Cotopaxi, Pendleton, Marine Layer, Rio Grande, Rosetta Hall & Many More