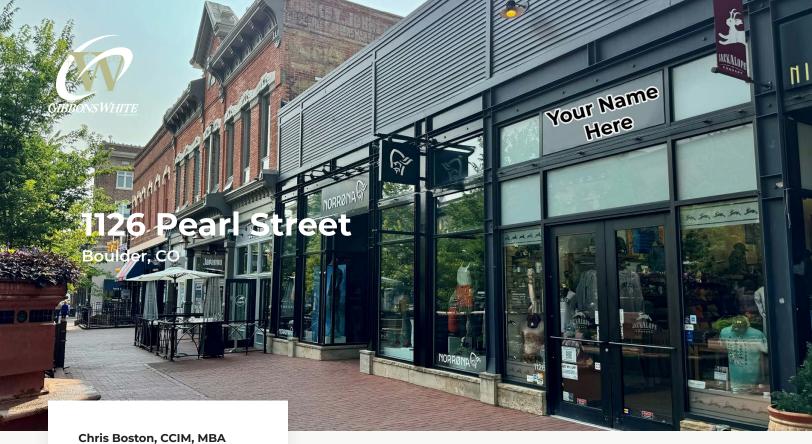

## **Boutique Retail Space for Lease on the Bricks of Pearl Street**

| Available Space      | 1,619 sq. ft. |
|----------------------|---------------|
| Lease Rate / sq. ft. | \$70.00 NNN   |
| Expenses / sq. ft.   | \$15.90*      |