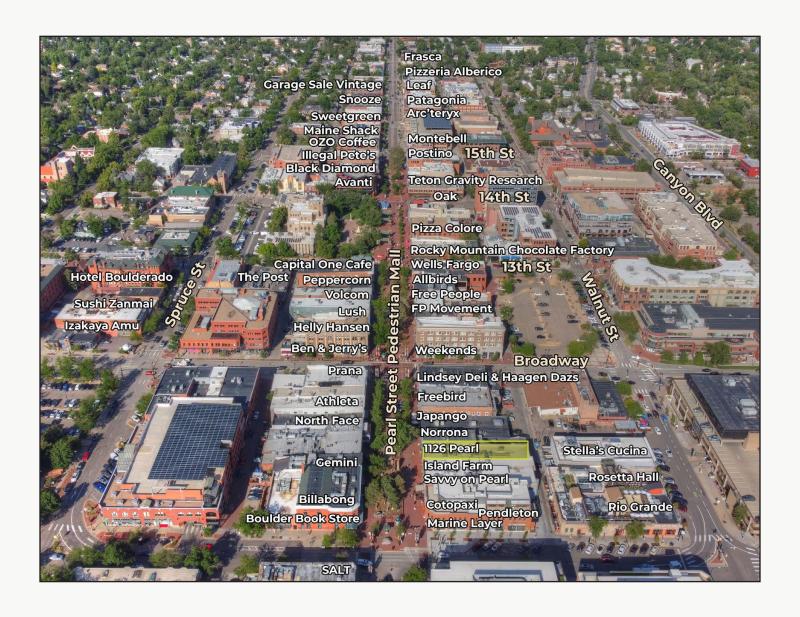

\*Not Including Electric

- **CONFIDENTIAL DO NOT DISTURB TENANT SHOWINGS & ACCESS TO** THE SPACE MUST BE SCHEDULED WITH LISTING BROKER
- Excellent Frontage on the Bricks of the Pearl Street Pedestrian Mall
- Tall Ceilings & Open Floor Plan Perfect for a Variety of Traditional Retail Uses
- One Parking Space Available at the Back of the Building
- Great Neighboring Tenants Including a Mix of Both Restaurants and Retailers - Norrona, Japango, The North Face, Athleta, Prana, Island Farm, Billabong, Boulder Book Store, Cotopaxi, Pendleton, Marine Layer, Rio Grande, Rosetta Hall & Many More