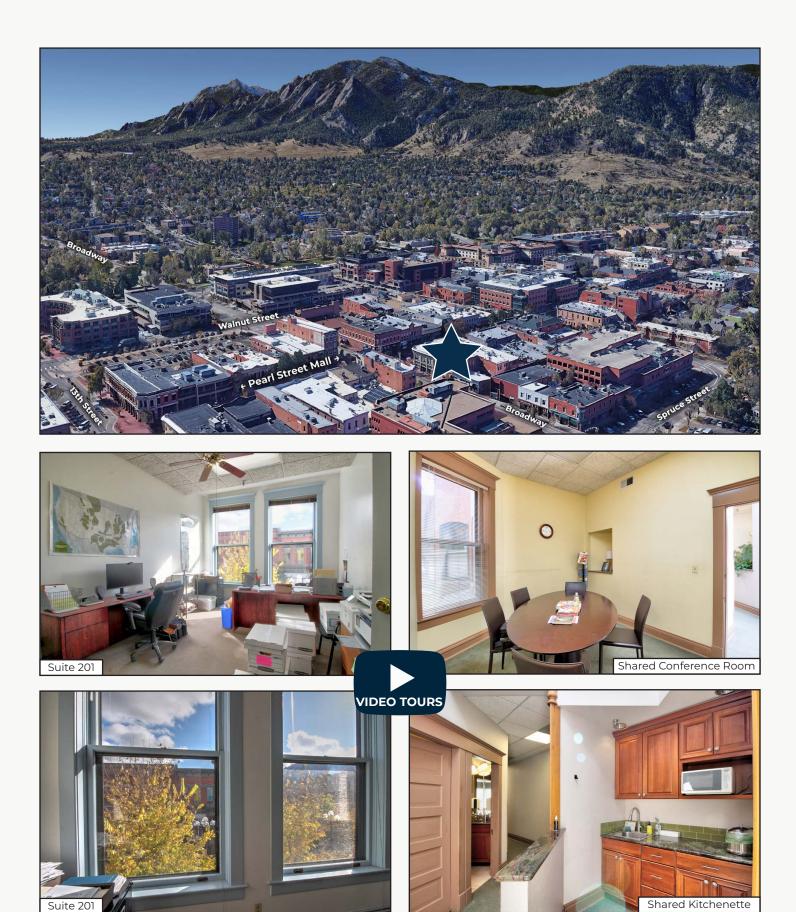

## 1137 Pearl Street

Michael-Ryan McCarty mccarty@gibbonswhite.com (303) 586-5939

oulder, CO

Angela Topel angela@gibbonswhite.com (303) 586-5921

Patrick Weeks patrick@gibbonswhite.com (303) 586-5935

www.gibbonswhite.com

## Spacious Office Available on Pearl Street Mall

| Suite 201 | 330 Rentable sq. ft. |
|-----------|----------------------|
|           |                      |

Lease Rate / Month Gross

\*Including Utilities & Internet

\$1,395\*

- Large 19' x 12' Single Office with Huge Windows Overlooking the Pearl Street
  Mall with Amazing Flatiron Views
- Small, Clean & Quiet Building with Shared Waiting Area, Kitchenette, Conference Room & Internet Available
- Direct Building Access from Pearl Street & Rear Entry Across from 11th & Spruce Parking Garage
- Parking Passes Available at City of Boulder Pass Through <u>Rates</u>