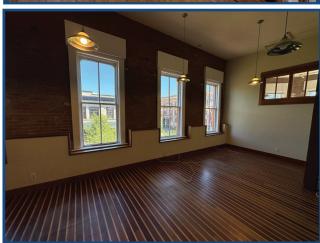

## Office Space Available!

- Prime location in the heart of downtown Boulder
- Walking distance to tons of local restaurants and businesses
- Three in suite restrooms with one in suite shower
- · High end in-suite finishes
- Built in bar
- Open layout that also includes multiple conference rooms and offices
- Unique upstairs office space
- Ample natural light with windows overlooking the mall
- Reserved parking available nearby
- Entrance on Pearl Street Mall
- High pedestrian traffic area