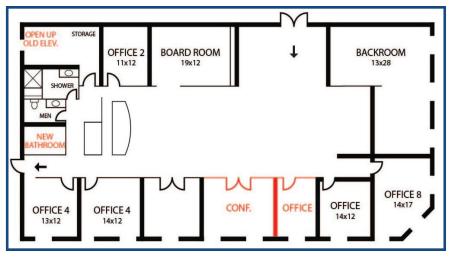

## Office Space Available!

- Prime location in the heart of downtown Boulder
- Walking distance to tons of local restaurants and businesses
- Three in suite restrooms with one in suite shower
- · High end in-suite finishes
- Built in bar
- Open layout that also includes multiple conference rooms and offices
- Unique upstairs office space
- Ample natural light with windows overlooking the mall
- Reserved parking available nearby
- Entrance on Pearl Street Mall
- High pedestrian traffic area