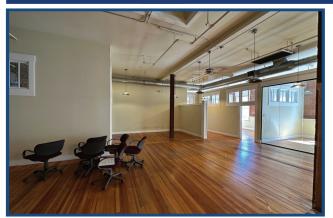

## Office Space Available!

- Prime location in the heart of downtown Boulder
- Walking distance to tons of local restaurants and businesses
- Three in suite restrooms with one in suite shower
- · High end in-suite finishes
- Built in bar
- Open layout that also includes multiple conference rooms and offices
- Unique upstairs office space
- Ample natural light with windows overlooking the mall
- Reserved parking available nearby
- Entrance on Pearl Street Mall
- High pedestrian traffic area