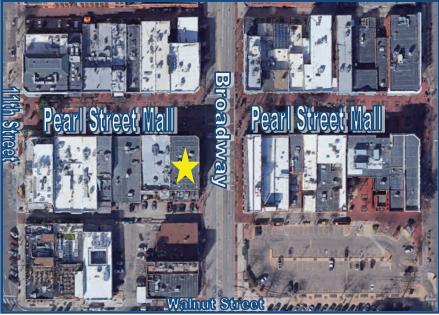

## 1140 Pearl Street Boulder, CO

5,000 Square Feet

## Office Space Available!

- Prime location in the heart of downtown Boulder
- Walking distance to tons of local restaurants and businesses
- Three in suite restrooms with one in suite shower
- · High end in-suite finishes
- Built in bar
- Open layout that also includes multiple conference rooms and offices
- Unique upstairs office space
- Ample natural light with windows overlooking the mall
- Reserved parking available nearby
- Entrance on Pearl Street Mall
- High pedestrian traffic area