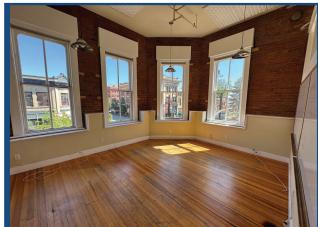

## Office Space Available!

- Prime location in the heart of downtown Boulder
- Walking distance to tons of local restaurants and businesses
- Three in suite restrooms with one in suite shower
- · High end in-suite finishes
- Built in bar
- Open layout that also includes multiple conference rooms and offices
- Unique upstairs office space
- Ample natural light with windows overlooking the mall
- Reserved parking available nearby
- Entrance on Pearl Street Mall
- High pedestrian traffic area