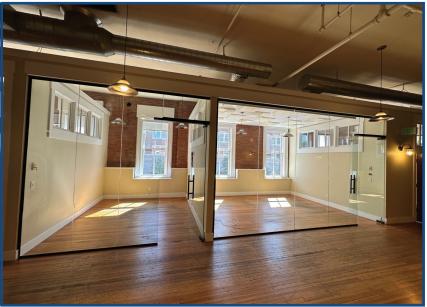

## Office Space Available!

- Prime location in the heart of downtown Boulder
- Walking distance to tons of local restaurants and businesses
- Three in suite restrooms with one in suite shower
- · High end in-suite finishes
- Built in bar
- Open layout that also includes multiple conference rooms and offices
- Unique upstairs office space
- Ample natural light with windows overlooking the mall
- Reserved parking available nearby
- Entrance on Pearl Street Mall
- High pedestrian traffic area