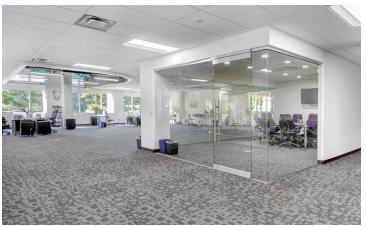

### **SPACE NOTES:**

Large, open, first floor office space available. Providing a mix of offices and open space that can accommodate 45 workstations, this space also has several conference rooms and huddle areas and an expansive kitchen / break room complete with a large kitchen island. This space can also be combined with adjacent suite 100 for up to 14,046 SF of office or service related retail space.