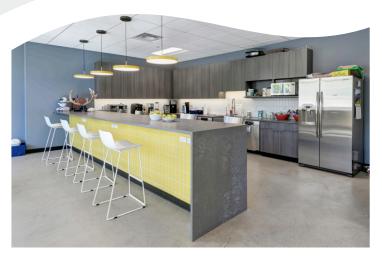

### **SPACE NOTES:**

Large, open, first floor office space available. Providing a mix of offices and open space that can accommodate 45 workstations, this space also has several conference rooms and huddle areas and an expansive kitchen / break room complete with a large kitchen island. This space can also be combined with adjacent suite 100 for up to 14,046 SF of office or service related retail space.