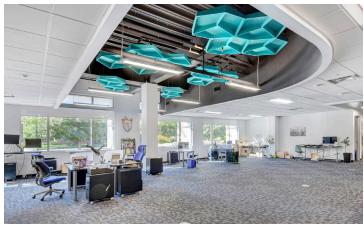

### **SPACE NOTES:**

Large, open, first floor office space available. Providing a mix of offices and open space that can accommodate 45 workstations, this space also has several conference rooms and huddle areas and an expansive kitchen / break room complete with a large kitchen island. This space can also be combined with adjacent suite 100 for up to 14,046 SF of office or service related retail space.