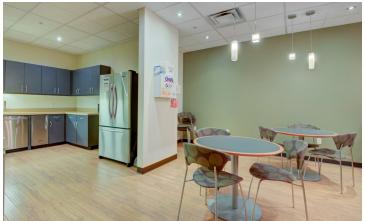

### **SPACE NOTES:**

Large, open, first floor office space available. Providing a mix of offices and open space that can accommodate 45 workstations, this space also has several conference rooms and huddle areas and an expansive kitchen / break room complete with a large kitchen island. This space can also be combined with adjacent suite 100 for up to 14,046 SF of office or service related retail space.