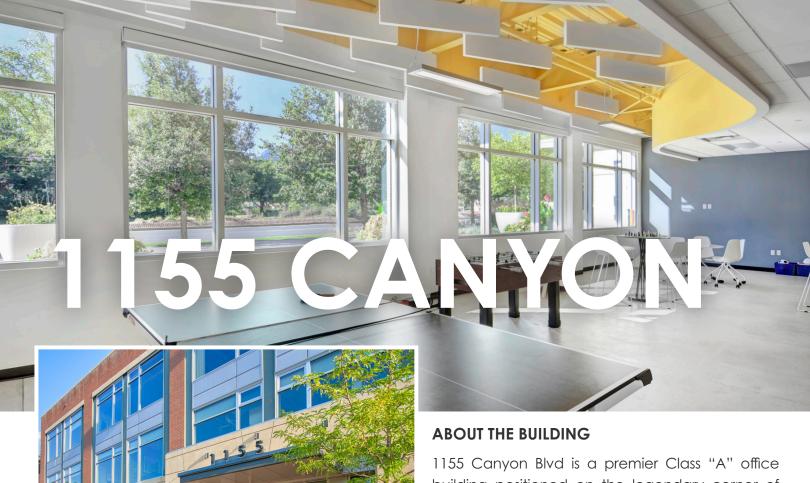

## 1155 Canyon Blvd, Boulder, CO 80302

building positioned on the legendary corner of Canyon and Broadway in the heart Downtown Boulder. The building features high-end finishes, abundant window line and ample natural light throughout.

- Two contiguous suites available for lease
- Up to 14,046 square feet available
- Steps away from Pearl Street Mall and RTD Transit Station
- 2:1,000 parking ratio
- Perfect views of the famous Flatirons