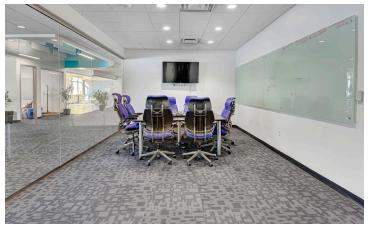

### **SPACE NOTES:**

Large, open, first floor office space available. Providing a mix of offices and open space that can accommodate 45 workstations, this space also has several conference rooms and huddle areas and an expansive kitchen / break room complete with a large kitchen island. This space can also be combined with adjacent suite 100 for up to 14,046 SF of office or service related retail space.