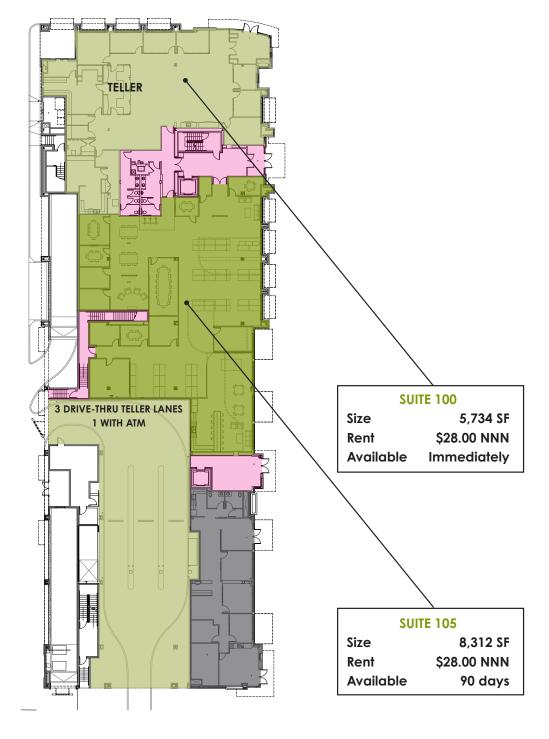

# SUITE 100

**SIZE** 5,734 SF

**RENT** \$28.00 NNN

**AVAILABLE** Immediately

**EST. OP EX** \$19.38 / SF

(including utilities)

### **SPACE NOTES:**

Bank and / or financial services space for lease in great downtown Boulder location. With 3 drive-thru teller lanes, 1 with an ATM, this space is ready for a financial services user. This space can be easily retrofitted for service retail or office space or combined with adjacent Suite 105 for up to 14,046 SF of office or service related retail space.

# SUITE 105

**SIZE** 8,312 SF

**RENT** \$28.00 NNN

**AVAILABLE** 90 days

\$19.38 / SF (including utilities)

### **SPACE NOTES:**

Large, open, first floor office space available. Providing a mix of offices and open space that can accommodate 45 workstations, this space also has several conference rooms and huddle areas and an expansive kitchen / break room complete with a large kitchen island. This space can also be combined with adjacent suite 100 for up to 14,046 SF of office or service related retail space.

# FLOOR PLAN

LEASED

**AVAILABLE** 

COMMON AREA

**CHAD HENRY** 

chenry@wwreynolds.com

**DREW WEIMAN** 

drew@wwreynolds.com