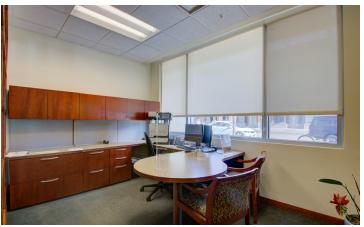

# SUITE 105

**SIZE** 8,312 SF

**RENT** \$28.00 NNN

**AVAILABLE** 90 days

\$19.38 / SF (including utilities)

### **SPACE NOTES:**

Large, open, first floor office space available. Providing a mix of offices and open space that can accommodate 45 workstations, this space also has several conference rooms and huddle areas and an expansive kitchen / break room complete with a large kitchen island. This space can also be combined with adjacent suite 100 for up to 14,046 SF of office or service related retail space.