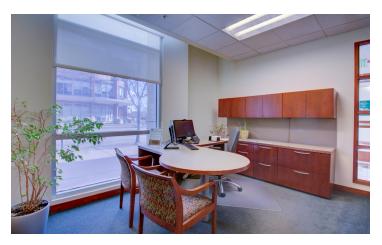

# SUITE 100

**SIZE** 5,734 SF

**RENT** \$28.00 NNN

**AVAILABLE** Immediately

**EST. OP EX** \$19.38 / SF

(including utilities)

### **SPACE NOTES:**

Bank and / or financial services space for lease in great downtown Boulder location. With 3 drive-thru teller lanes, 1 with an ATM, this space is ready for a financial services user. This space can be easily retrofitted for service retail or office space or combined with adjacent Suite 105 for up to 14,046 SF of office or service related retail space.