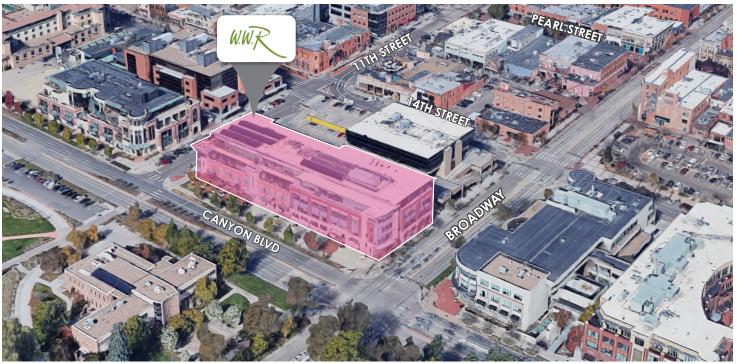

## 1155 Canyon Blvd, Boulder, CO 80302

building positioned on the legendary corner of Canyon and Broadway in the heart Downtown Boulder. The building features high-end finishes, abundant window line and ample natural light throughout.

### **LOCATION NOTES:**

Offering excellent visibility from on one of the most heavily trafficked corners in all of Downtown Boulder, 1155 Canyon is a well located property on the signalized corner of Broadway & Canyon Blvd. Ideally located near many surrounding amenities including shopping, restaurants, breweries and all that Downtown Boulder has to offer just steps away from your door. Easy access in and out of town via Broadway or Canyon Boulevard.