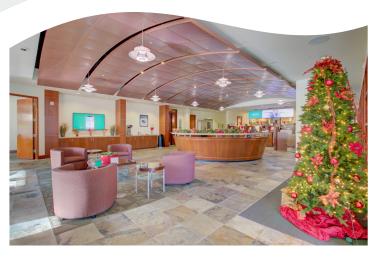

### **SPACE NOTES:**

Bank and / or financial services space for lease in great downtown Boulder location. With 3 drive-thru teller lanes, 1 with an ATM, this space is ready for a financial services user. This space can be easily retrofitted for service retail or office space or combined with adjacent Suite 105 for up to 14,046 SF of office or service related retail space.