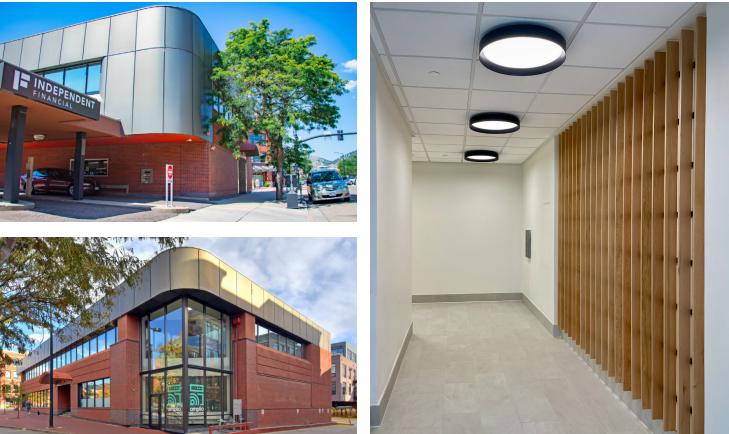

#### **SPACE NOTES:**

Economical space available at 1300 Walnut, a well located two-story building situated in the heart of Downtown Boulder. Enjoy all that Downtown has to offer just steps away from your office door.

#### **LOCATION NOTES:**

Right in the heart of it all is a small but well located two-story building situated on the busy corner of 13th Street and Walnut Street, just one block off the Pearl Street Mall, and across from the RTD Transit Station. The west side of this building faces The Plaza at One Boulder Plaza, which features plenty of outdoor seating and a nice water feature.