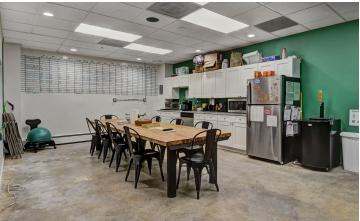

#### **SPACE NOTES:**

Economical space available at 1300 Walnut, a well located two-story building situated in the heart of Downtown Boulder. Enjoy all that Downtown has to offer just steps away from your office door.

#### **SPACE NOTES**

This 4,000+ square foot space features an open work environment with exposed ductwork and ceilings, concrete flooring and bright, creative finishes. Ideal for a growing company in need of creative, open space in a perfect downtown location.