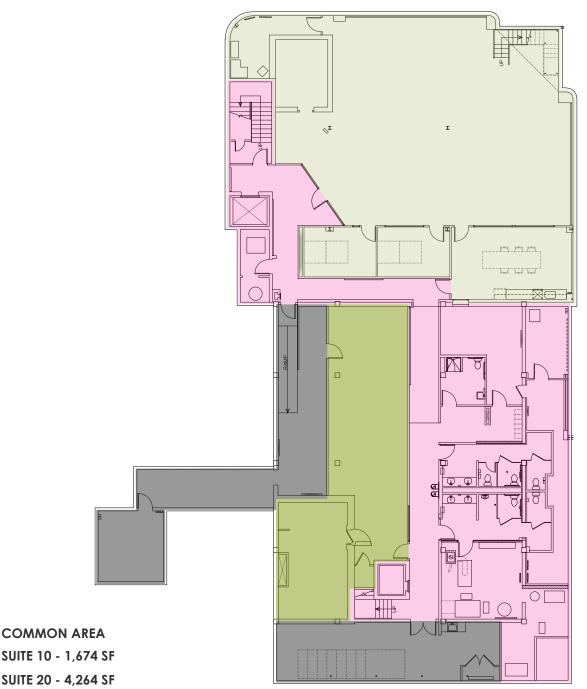

## 1300 WALNUT STREET, BOULDER, CO 80302 SUITE 10

**SIZE** J 1,674 SF

## 1300 WALNUT STREET, BOULDER, CO 80302 SUITE 20

**SIZE** 4,264 SF

CHAD HENRY chenry@wwreynolds.com DREW WEIMAN drew@wwreynolds.com

WWW.WWREYNOLDS.COM P. 303-442-8687

1375 WALNUT STREET, BOULDER, CO 80302 FLOOR PLAN

LEASED AREA

CHAD HENRY chenry@wwreynolds.com

DREW WEIMAN drew@wwreynolds.com