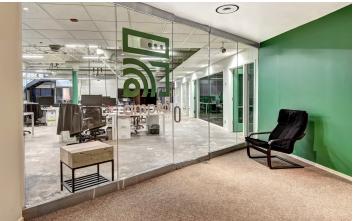

## 1300 WALNUT STREET, BOULDER, CO 80302 SUITE 20

**SIZE** 4,264 SF

#### **SPACE NOTES**

This 4,000+ square foot space features an open work environment with exposed ductwork and ceilings, concrete flooring and bright, creative finishes. Ideal for a growing company in need of creative, open space in a perfect downtown location.