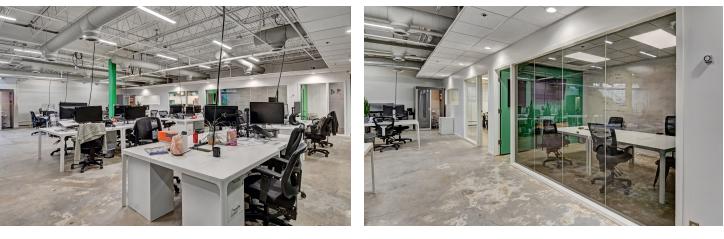

## 1300 WALNUT STREET, BOULDER, CO 80302 SUITE 20

**SIZE** 4,264 SF

#### **SPACE NOTES**

This 4,000+ square foot space features an open work environment with exposed ductwork and ceilings, concrete flooring and bright, creative finishes. Ideal for a growing company in need of creative, open space in a perfect downtown location.