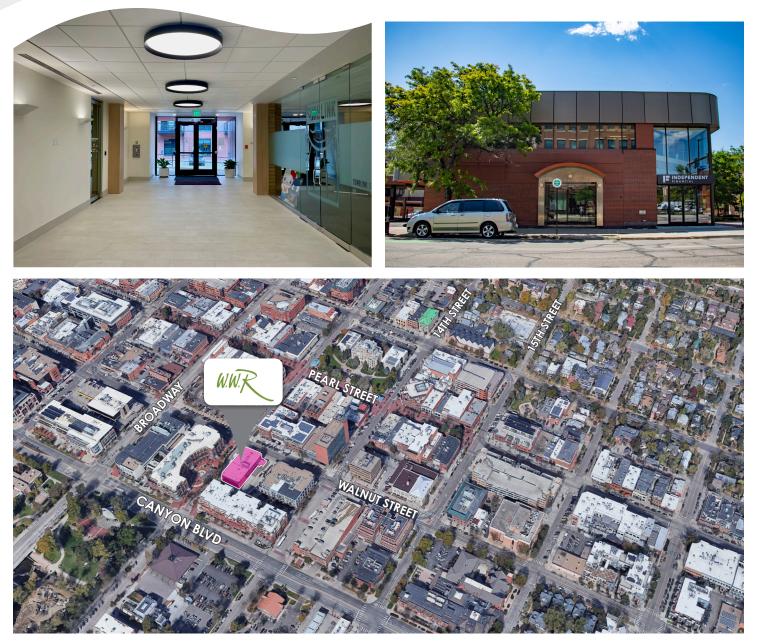

### **DOWNTOWN BOULDER OFFICE SPACE FOR LEASE** 1300 Walnut Street, Boulder, CO 80302

- Creative, open work spaces with bright, modern finishes
- Great downtown Boulder location
- Steps away from Pearl Street Mall and RTD Transit Station

#### **SPACE NOTES:**

Economical space available at 1300 Walnut, a well located two-story building situated in the heart of Downtown Boulder. Enjoy all that Downtown has to offer just steps away from your office door.

#### **LOCATION NOTES:**

Right in the heart of it all is a small but well located two-story building situated on the busy corner of 13th Street and Walnut Street, just one block off the Pearl Street Mall, and across from the RTD Transit Station. The west side of this building faces The Plaza at One Boulder Plaza, which features plenty of outdoor seating and a nice water feature.