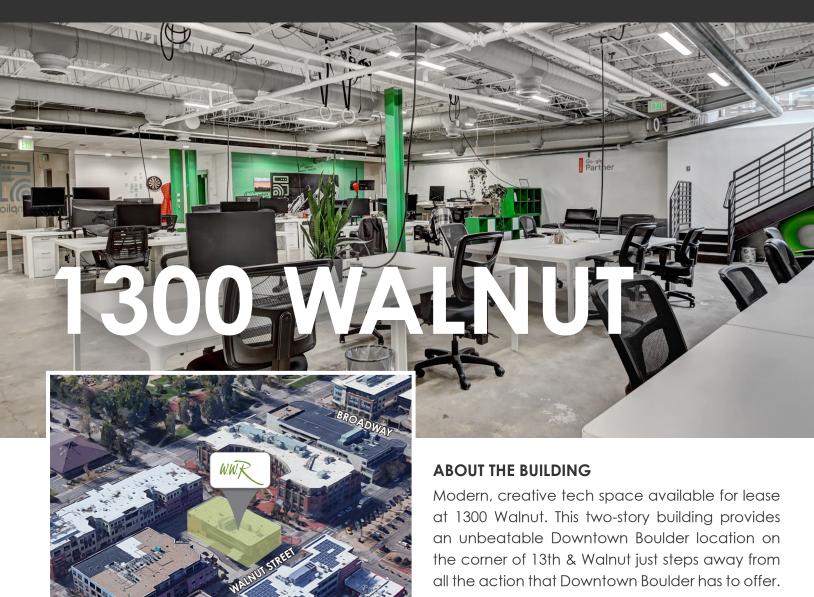

### **DOWNTOWN BOULDER OFFICE SPACE FOR LEASE** 1300 Walnut Street, Boulder, CO 80302

- Creative, open work spaces with bright, modern finishes
- Great downtown Boulder location
- Steps away from Pearl Street Mall and RTD Transit Station

#### **SPACE NOTES:**

Economical space available at 1300 Walnut, a well located two-story building situated in the heart of Downtown Boulder. Enjoy all that Downtown has to offer just steps away from your office door.