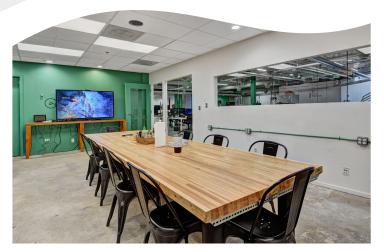

#### **SPACE NOTES**

This 4,000+ square foot space features an open work environment with exposed ductwork and ceilings, concrete flooring and bright, creative finishes. Ideal for a growing company in need of creative, open space in a perfect downtown location.