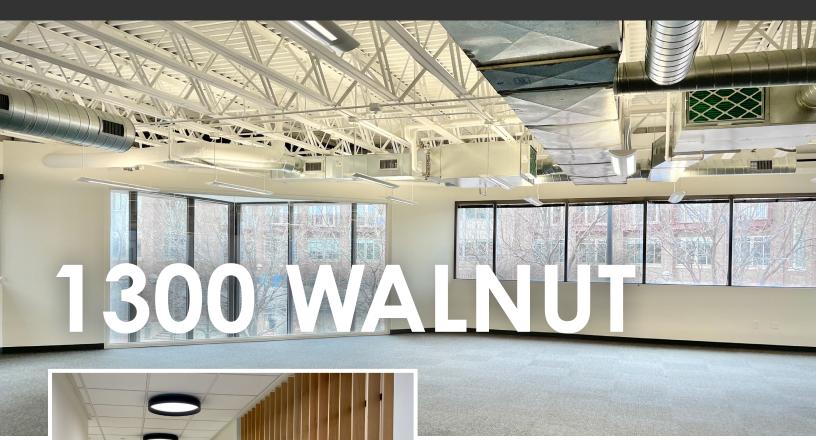

#### **ABOUT THE BUILDING**

Renovations are now complete at 1300 Walnut Street! Updated with clean, modern finishes and all new lighting, this two-story office building provides an unbeatable location on the corner of 13th & Walnut, just steps away from all the great amenities that Downtown Boulder has to offer.

#### **SPACE NOTES:**

Just a touch over 12,500 SF, this renovated second floor office suite is comprised of a generous amount of open area with tall, open, exposed ceilings, conference rooms and offices with glass walls, and a great window line providing lots of natural light.