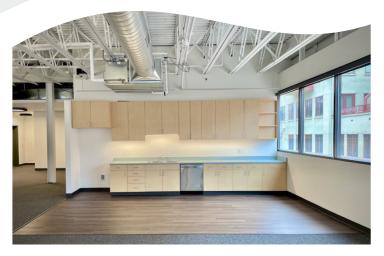

#### **SPACE NOTES:**

Just a touch over 12,500 SF, this renovated second floor office suite is comprised of a generous amount of open area with tall, open, exposed ceilings, conference rooms and offices with glass walls, and a great window line providing lots of natural light.