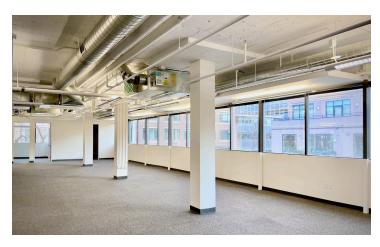

#### **SPACE NOTES:**

Just a touch over 12,500 SF, this renovated second floor office suite is comprised of a generous amount of open area with tall, open, exposed ceilings, conference rooms and offices with glass walls, and a great window line providing lots of natural light.