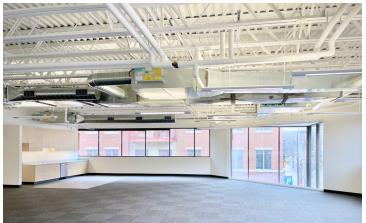

#### **SPACE NOTES:**

Just a touch over 12,500 SF, this renovated second floor office suite is comprised of a generous amount of open area with tall, open, exposed ceilings, conference rooms and offices with glass walls, and a great window line providing lots of natural light.