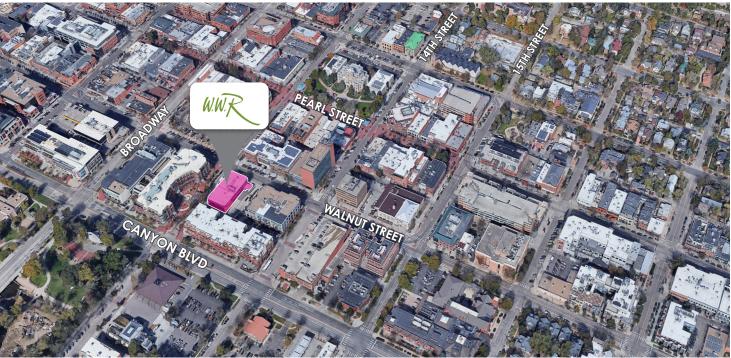

# LOCATION

#### **LOCATION NOTES:**

Right in the heart of it all is a small but well located two-story building situated on the busy corner of 13th Street and Walnut Street, just one block off the Pearl Street Mall, and across from the RTD Transit Station. The west side of this building faces The Plaza at One Boulder Plaza, which features plenty of outdoor seating and a nice water feature.