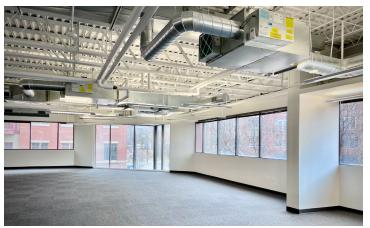

#### **SPACE NOTES:**

Just a touch over 12,500 SF, this renovated second floor office suite is comprised of a generous amount of open area with tall, open, exposed ceilings, conference rooms and offices with glass walls, and a great window line providing lots of natural light.