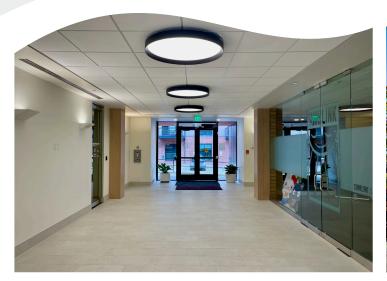

#### **ABOUT THE BUILDING**

Renovations are now complete at 1300 Walnut Street! Updated with clean, modern finishes and all new lighting, this two-story office building provides an unbeatable location on the corner of 13th & Walnut, just steps away from all the great amenities that Downtown Boulder has to offer.

#### **SPACE NOTES:**

Just a touch over 12,500 SF, this renovated second floor office suite is comprised of a generous amount of open area with tall, open, exposed ceilings, conference rooms and offices with glass walls, and a great window line providing lots of natural light.