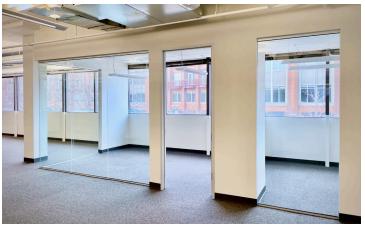

#### **SPACE NOTES:**

Just a touch over 12,500 SF, this renovated second floor office suite is comprised of a generous amount of open area with tall, open, exposed ceilings, conference rooms and offices with glass walls, and a great window line providing lots of natural light.