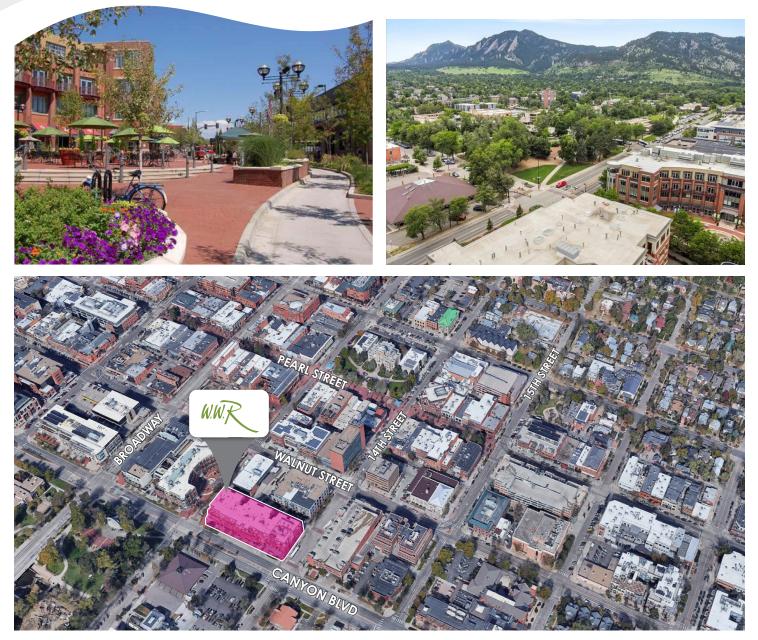

### **LOCATION NOTES:**

Spanning across two square city blocks, One Boulder Plaza offers a Downtown Boulder location second to none. Located just one block off the Historic Pearl Street Mall, near the RTD Transit Center and providing easy access in and out of town via Canyon Boulevard, One Boulder Plaza is the best of all worlds.