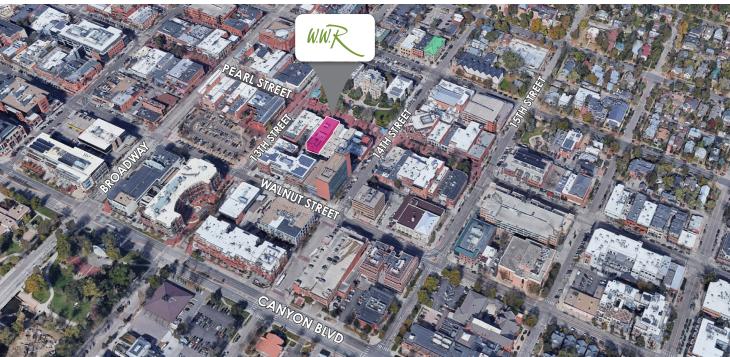

# 1320 PEARL STREET, BOULDER, CO 80302 LOCATION

#### **LOCATION NOTES:**

Located directly on the bricks of the Historic Pearl Street Mall, The Cartwright Building easily provides an unbeatable Downtown Boulder location with all the amenities you could ever dream of just a short walk from your front door.