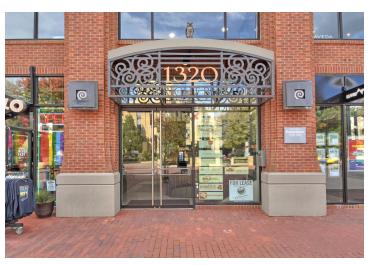

## 1320 PEARL STREET, BOULDER, CO 80302

## SUITE 100W

#### **SPACE NOTES**

With excellent visibility, signage and its own front door directly on the bricks of Pearl Street, Suite 100W also consists of a front entry / reception area, three private offices, a kitchen area and an additional point of entry to the suite. Enjoy a building with updated common areas, a rooftop patio and an unbeatable Downtown Boulder location with lots of amenities right outside your door.