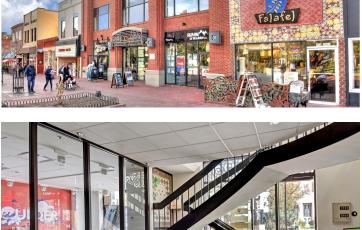

#### **SPACE NOTES**

With excellent visibility, signage and its own front door directly on the bricks of Pearl Street, Suite 100W also consists of a front entry / reception area, three private offices, a kitchen area and an additional point of entry to the suite. Enjoy a building with updated common areas, a rooftop patio and an unbeatable Downtown Boulder location with lots of amenities right outside your door.

# FLOOR PLAN

LEVEL 1

LEASED

AVAILABLE

COMMON AREA

**CHAD HENRY** 

chenry@wwreynolds.com

**DREW WEIMAN** 