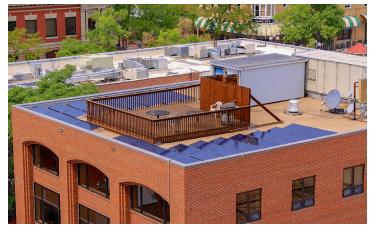

#### **SPACE NOTES**

With excellent visibility, signage and its own front door directly on the bricks of Pearl Street, Suite 100W also consists of a front entry / reception area, three private offices, a kitchen area and an additional point of entry to the suite. Enjoy a building with updated common areas, a rooftop patio and an unbeatable Downtown Boulder location with lots of amenities right outside your door.