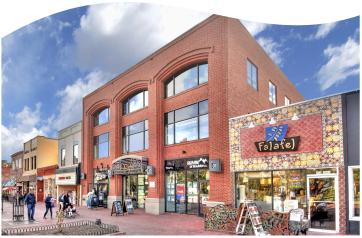

## 1320 PEARL STREET, BOULDER, CO 80302

## SUITE 100W

## **SIZE** 2,047 SF

## **RENT** \$45.00 NNN

#### **SPACE NOTES**

With excellent visibility, signage and its own front door directly on the bricks of Pearl Street, Suite 100W also consists of a front entry / reception area, three private offices, a kitchen area and an additional point of entry to the suite. Enjoy a building with updated common areas, a rooftop patio and an unbeatable Downtown Boulder location with lots of amenities right outside your door.