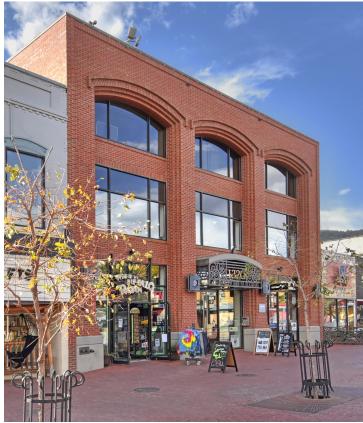

## PEARL STREET RETAIL SPACE FOR LEASE

## 1320 Pearl Street, Boulder, CO 80302

Street address while you relish in an unbeatable location with more foot traffic than you could ever dream of!

- 2,047 square feet available
- Unbeatable Downtown Boulder Location
- High visibility & heavy foot traffic

#### **LOCATION NOTES:**

Located directly on the bricks of the Historic Pearl Street Mall, The Cartwright Building easily provides an unbeatable Downtown Boulder location with all the amenities you could ever dream of just a short walk from your front door.