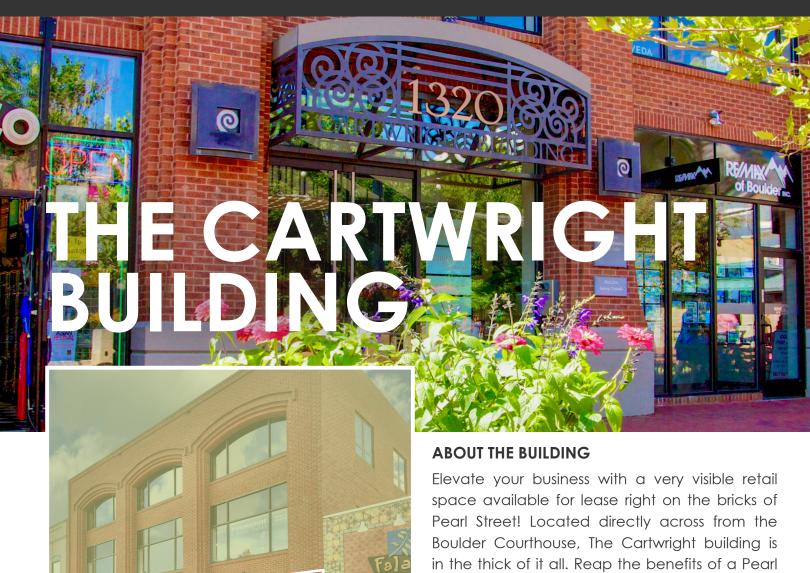

## PEARL STREET RETAIL SPACE FOR LEASE

## 1320 Pearl Street, Boulder, CO 80302

Street address while you relish in an unbeatable location with more foot traffic than you could ever dream of!

- 2,047 square feet available
- Unbeatable Downtown Boulder Location
- High visibility & heavy foot traffic

#### **LOCATION NOTES:**

Located directly on the bricks of the Historic Pearl Street Mall, The Cartwright Building easily provides an unbeatable Downtown Boulder location with all the amenities you could ever dream of just a short walk from your front door.