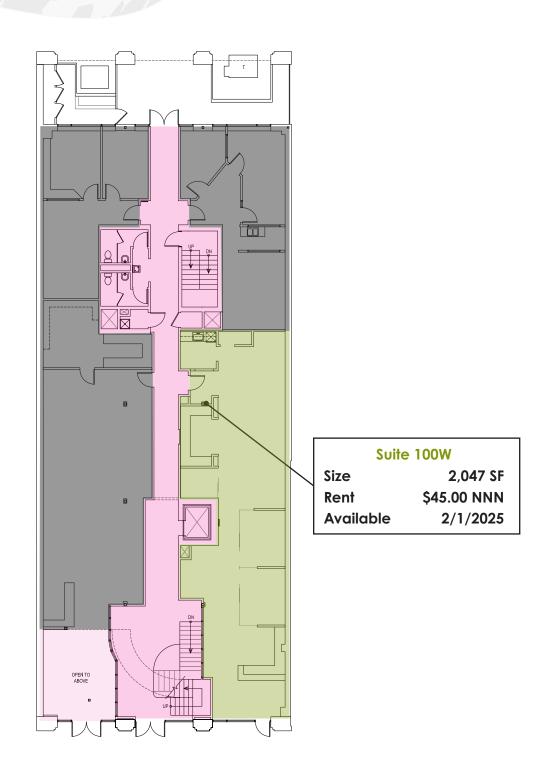

## SUITE 100W

## **SIZE** 2,047 SF

## **RENT** \$45.00 NNN

### **AVAILABLE**

February 1, 2025

#### **SPACE NOTES**

With excellent visibility, signage and its own front door directly on the bricks of Pearl Street, Suite 100W also consists of a front entry / reception area, three private offices, a kitchen area and an additional point of entry to the suite. Enjoy a building with updated common areas, a rooftop patio and an unbeatable Downtown Boulder location with lots of amenities right outside your door.

# FLOOR PLAN

LEVEL 1

LEASED

AVAILABLE

COMMON AREA

**CHAD HENRY** 

chenry@wwreynolds.com

**DREW WEIMAN** 