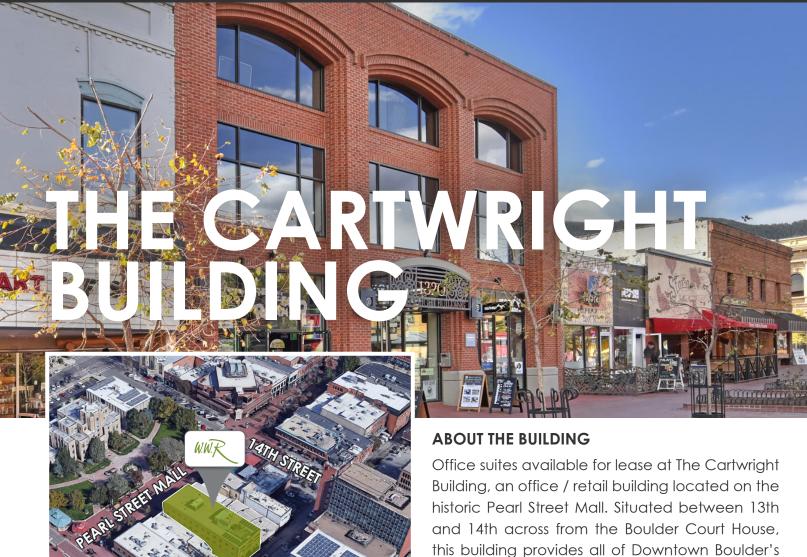

#### PEARL STREET OFFICE SPACE FOR LEASE

### 1320 Pearl Street, Boulder, CO 80302

fantastic shops and restaurants just steps away from your door.

- 308 SF 1,075 SF available for lease
- Upgraded finishes throughout the building
- Rooftop deck area