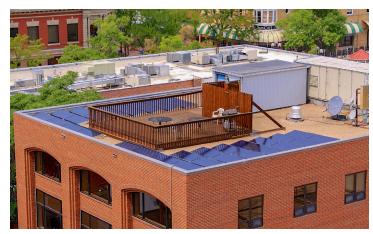

### 1320 Pearl Street, Boulder, CO 80302

fantastic shops and restaurants just steps away from your door.

- 308 SF 1,075 SF available for lease
- Upgraded finishes throughout the building
- Rooftop deck area