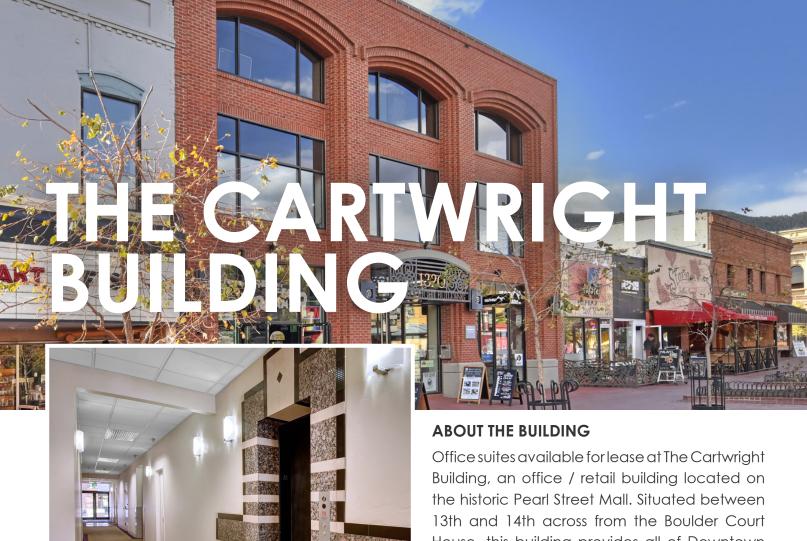

#### PEARL STREET OFFICE SPACE FOR LEASE

### 1320 Pearl Street, Boulder, CO 80302

House, this building provides all of Downtown Boulder's fantastic shops and restaurants just steps away from your door.

- Great central Downtown Boulder Location
- Upgraded finishes throughout the building
- Rooftop deck area

#### **LOCATION NOTES:**

Located directly on the bricks of the Historic Pearl Street Mall, The Cartwright Building easily provides an unbeatable Downtown Boulder location with all the amenities you could ever dream of just a short walk from your front door.