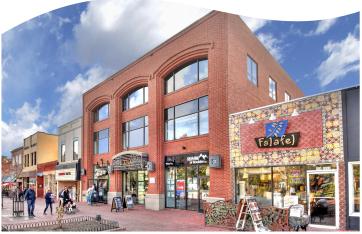

#### PEARL STREET OFFICE SPACE FOR LEASE

### 1320 Pearl Street, Boulder, CO 80302

House, this building provides all of Downtown Boulder's fantastic shops and restaurants just steps away from your door.

- Great central Downtown Boulder Location
- Upgraded finishes throughout the building
- Rooftop deck area

#### **LOCATION NOTES:**

Located directly on the bricks of the Historic Pearl Street Mall, The Cartwright Building easily provides an unbeatable Downtown Boulder location with all the amenities you could ever dream of just a short walk from your front door.