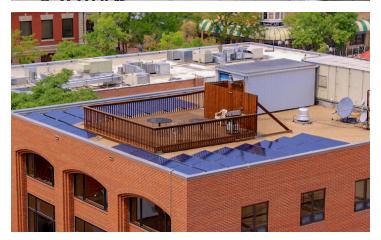

### 1320 Pearl Street, Boulder, CO 80302

House, this building provides all of Downtown Boulder's fantastic shops and restaurants just steps away from your door.

- Great central Downtown Boulder Location
- Upgraded finishes throughout the building
- Rooftop deck area