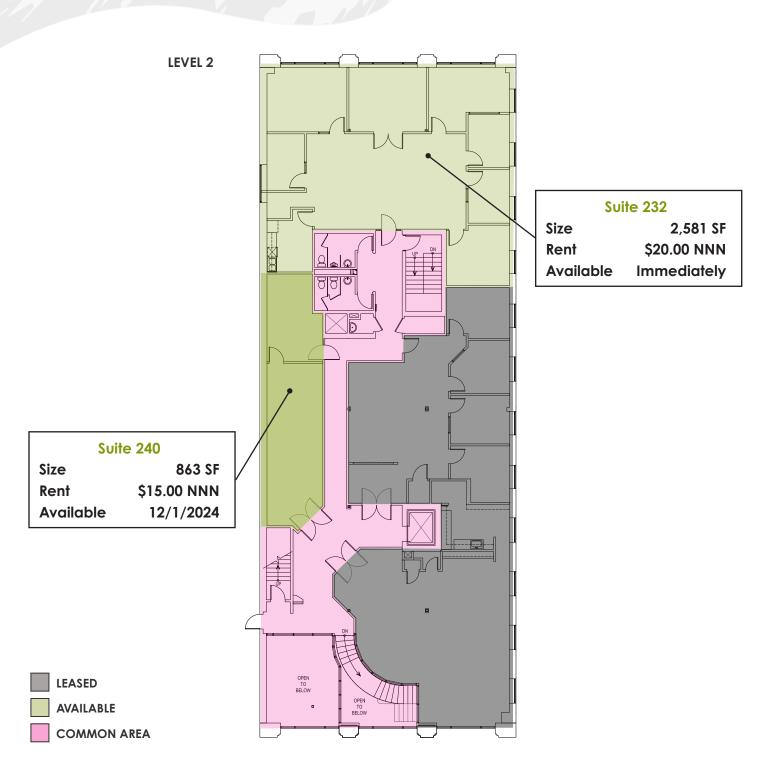

# SUITES 232 | 240

## **SIZE** 2.581 SF\*

## **RENT** \$20.00 NNN

#### **AVAILABLE** Immediately

#### **SPACE NOTES**

With a little over 2,500 SF available for lease, suite 232 is comprised of a mix of offices and open area complete with a break room. \*If additional space is needed, adjacent Suite 240 is coming available December 1, 2024 and is comprised of 863 SF for a total of 3,444 SF of contiguous space.

## FLOOR PLAN

**CHAD HENRY** 

chenry@wwreynolds.com

**DREW WEIMAN** drew@wwreynolds.com