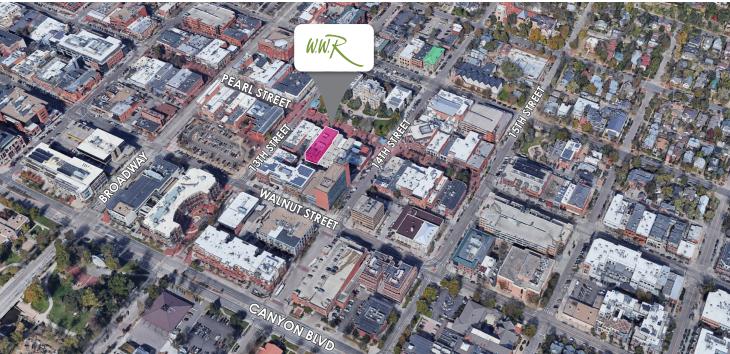

# 1320 PEARL STREET, BOULDER, CO 80302 LOCATION

#### **LOCATION NOTES:**

Located directly on the bricks of the Historic Pearl Street Mall, The Cartwright Building easily provides an unbeatable Downtown Boulder location with all the amenities you could ever dream of just a short walk from your front door.