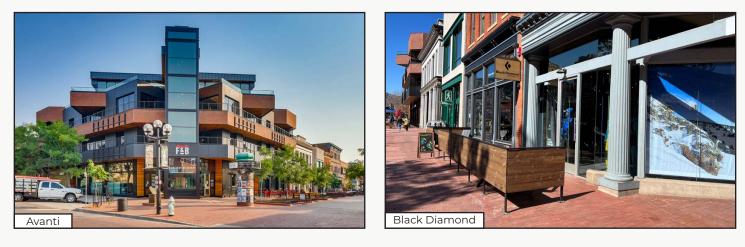

- Lower-Level Retail Space Below Avanti
- Ideal Location for Cocktail Club, Speakeasy, Live Music Venue, Pool Hall, Nightlife Destination & More
- Elevator Access
- Entrance Along 14th Street
- Existing Restrooms Within the Premises
- Great Neighboring Tenants Including: Avanti, Oak, Postino, Illegal Pete's, Black Diamond, POC Sports, Montbell & Many Others
- Managed Locally by Unico Properties LLC Known for Its Commitment to Delivering Top-Tier Customer Service & Building Quality