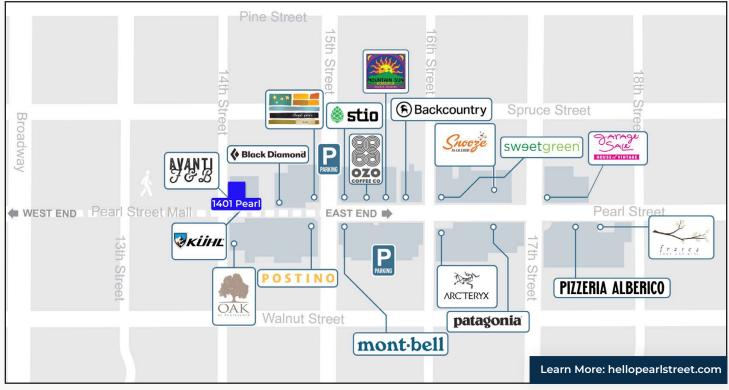

- Lower-Level Retail Space Below Avanti
- Ideal Location for Cocktail Club, Speakeasy, Live Music Venue, Pool Hall, Nightlife Destination & More
- Elevator Access
- Entrance Along 14th Street
- Existing Restrooms Within the Premises
- Great Neighboring Tenants Including: Avanti, Oak, Postino, Illegal Pete's, Black Diamond, POC Sports, Montbell & Many Others
- Managed Locally by Unico Properties LLC Known for Its Commitment to Delivering Top-Tier Customer Service & Building Quality