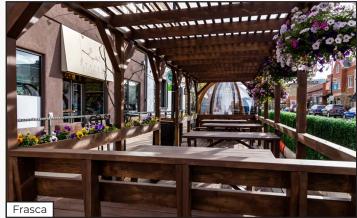

- Lower-Level Retail Space Below Avanti
- Ideal Location for Cocktail Club, Speakeasy, Live Music Venue, Pool Hall, Nightlife Destination & More
- Elevator Access
- Entrance Along 14th Street
- Existing Restrooms Within the Premises
- Great Neighboring Tenants Including: Avanti, Oak, Postino, Illegal Pete's, Black Diamond, POC Sports, Montbell & Many Others
- Managed Locally by Unico Properties LLC Known for Its Commitment to Delivering Top-Tier Customer Service & Building Quality