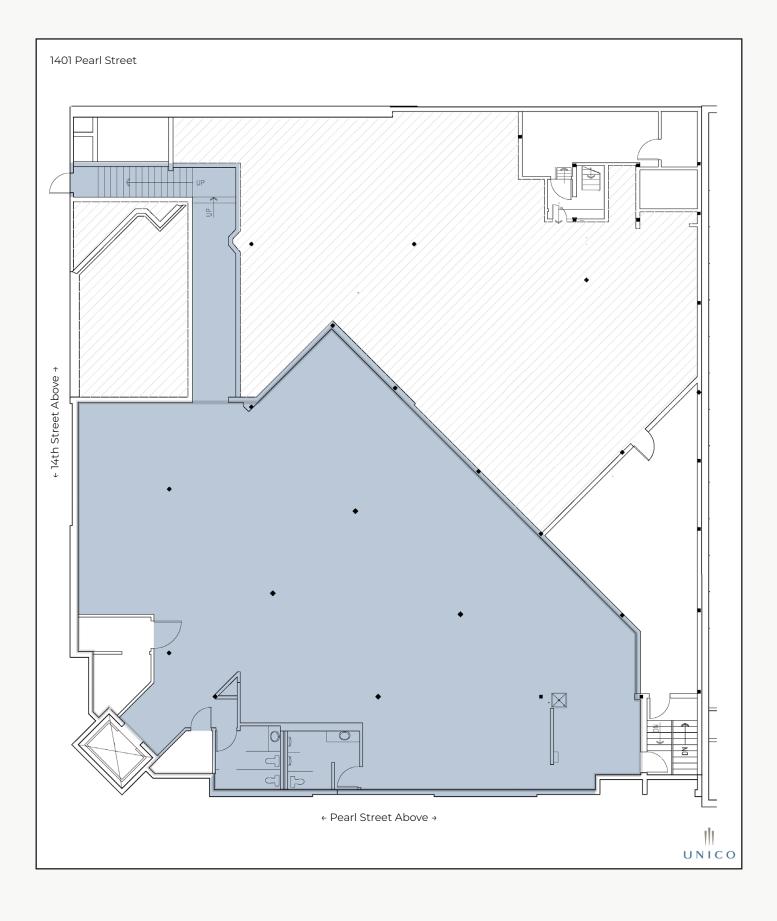

### Lower-Level Retail Space on Pearl Street

| Available Space      | 3,990 sq. ft.                 |
|----------------------|-------------------------------|
| Lease Rate / sq. ft. | Negotiable                    |
| Expenses / sq. ft.   | \$21.40*                      |
|                      | *Not Including Gas & Electric |

- Lower-Level Retail Space Below Avanti
- Ideal Location for Cocktail Club, Speakeasy, Live Music Venue, Pool Hall, Nightlife Destination & More
- Elevator Access
- Entrance Along 14th Street
- Existing Restrooms Within the Premises
- Great Neighboring Tenants Including: Avanti, Oak, Postino, Illegal Pete's, Black Diamond, POC Sports, Montbell & Many Others
- Managed Locally by Unico Properties LLC Known for Its Commitment to Delivering Top-Tier Customer Service & Building Quality