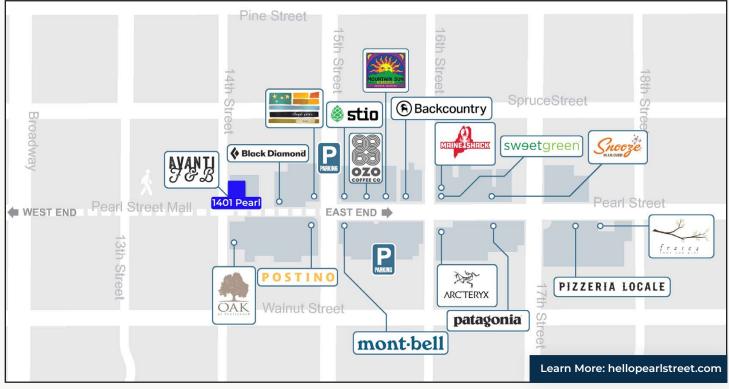

- Lower-Level Retail Space Below Avanti
- Ideal Location for Cocktail Club, Speakeasy, Live Music Venue, Pool Hall, Nightlife Destination & More
- Elevator Access
- Entrance Along 14th Street
- Existing Restrooms Within the Premises
- Great Neighboring Tenants Including: Avanti, Oak, Postino, Illegal Pete's, Black Diamond, POC Sports, Montbell & Many Others
- Managed Locally by Unico Properties LLC Known for Its Commitment to Delivering Top-Tier Customer Service & Building Quality