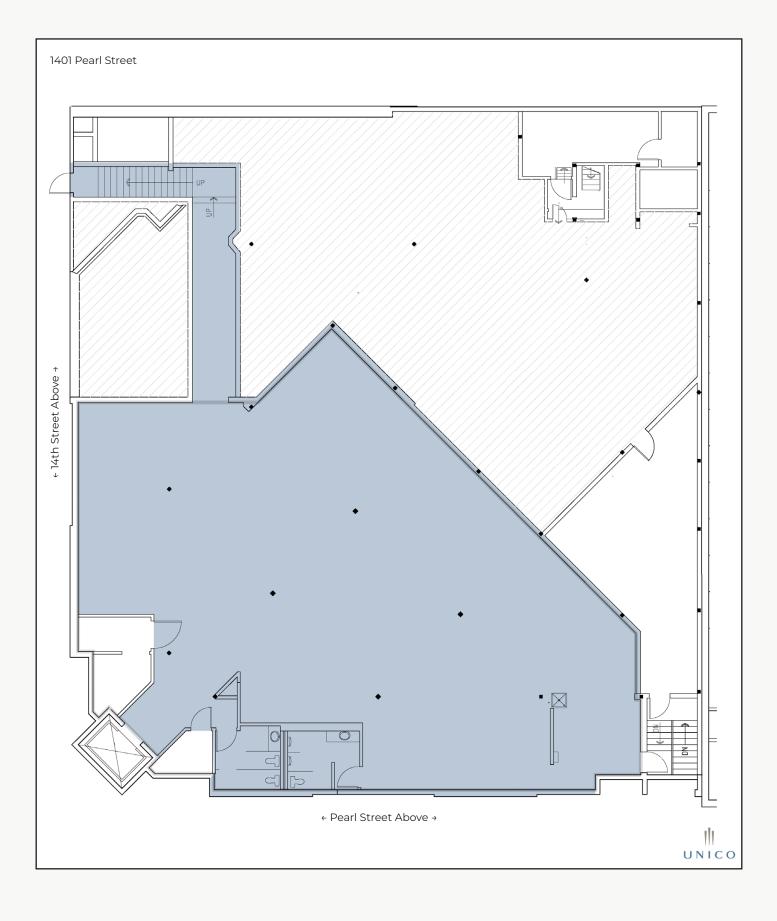

## Lower-Level Retail Space on Pearl Street

| Available Space      | 3,990 sq. ft.                 |
|----------------------|-------------------------------|
| Lease Rate / sq. ft. | Negotiable                    |
| Expenses / sq. ft.   | \$20.52*                      |
|                      | *Not Including Gas & Electric |

- Lower-Level Retail Space Below Avanti
- Ideal Location for Cocktail Club, Speakeasy, Live Music Venue, Pool Hall, Nightlife Destination & More
- Elevator Access
- Entrance Along 14th Street
- Existing Restrooms Within the Premises
- Great Neighboring Tenants Including: Avanti, Oak, Postino, Illegal Pete's, Black Diamond, POC Sports, Montbell & Many Others
- Managed Locally by Unico Properties LLC Known for Its Commitment to Delivering Top-Tier Customer Service & Building Quality