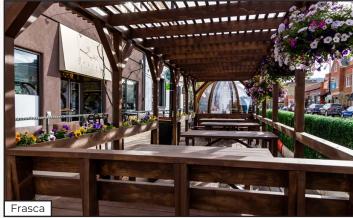

- Lower-Level Retail Space Below Avanti
- Ideal Location for Cocktail Club, Speakeasy, Live Music Venue, Pool Hall, Nightlife Destination & More
- Elevator Access
- Entrance Along 14th Street
- Existing Restrooms Within the Premises
- Great Neighboring Tenants Including: Avanti, Oak, Postino, Illegal Pete's, Black Diamond, POC Sports, Montbell & Many Others
- Managed Locally by Unico Properties LLC Known for Its Commitment to Delivering Top-Tier Customer Service & Building Quality