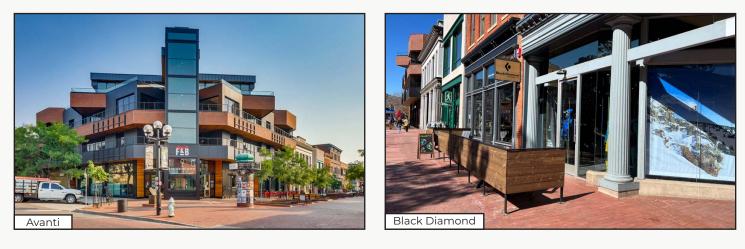

- Lower-Level Retail Space Below Avanti
- Ideal Location for Cocktail Club, Speakeasy, Live Music Venue, Pool Hall, Nightlife Destination & More
- Elevator Access
- Entrance Along 14th Street
- Existing Restrooms Within the Premises
- Great Neighboring Tenants Including: Avanti, Oak, Postino, Illegal Pete's, Black Diamond, POC Sports, Montbell & Many Others
- Managed Locally by Unico Properties LLC Known for Its Commitment to Delivering Top-Tier Customer Service & Building Quality