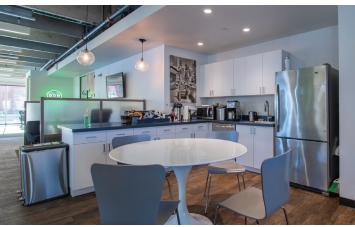

#### **SPACE NOTES:**

Suite 100 boasts a wide open floor plan, a private office, a large conference room, a full kitchen and plenty of private meeting areas. High, open ceilings and a great window line provide lots of light throughout this ground level suite.