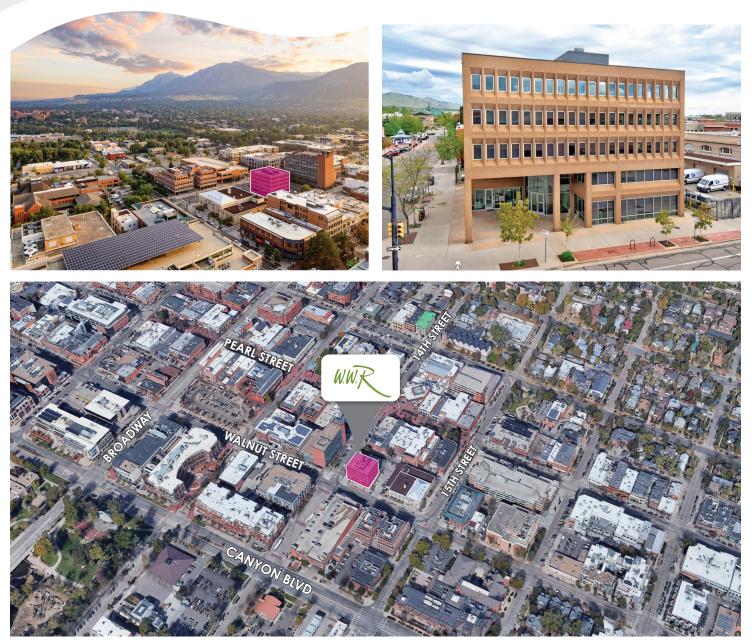

### **DOWNTOWN BOULDER OFFICE SPACE FOR LEASE** 1401 Walnut Street, Boulder, CO 80302

Situated at the busy corner of 14th Street & Walnut Street, 1401 Walnut Street is a modern, professional office building ideally located for businesses operating in the heart of Downtown Boulder, just steps away from the Pearl Street Mall and across from the RTD Transit station.

#### **LOCATION NOTES:**

Located on the busy corner of 14th & Walnut Streets just one block off the Pearl Street Mall and across from the RTD Transit Station, 1401 Walnut provides an ideal location near many surrounding amenities including shopping, restaurants, breweries and all that Downtown Boulder has to offer just steps away from your door.