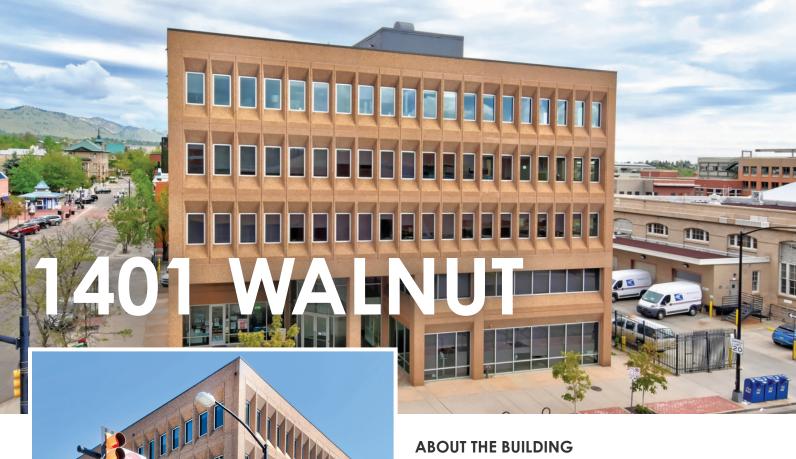

### **DOWNTOWN BOULDER OFFICE SPACE FOR LEASE** 1401 Walnut Street, Boulder, CO 80302

Situated at the busy corner of 14th Street & Walnut Street, 1401 Walnut Street is a modern, professional office building ideally located for businesses operating in the heart of Downtown Boulder, just steps away from the Pearl Street Mall and across from the RTD Transit station.

- Up to 13,156 SF available for lease
- Easily divisible to approximately 1,600 SF
- Upgraded with sleek, stylish finishes
- Access to a rooftop patio
- 2:1,000 parking ratio
- Excellent downtown Boulder location
- CAGID District RTD Eco-Passes available free to full-time employees

#### **LOCATION NOTES:**

Located on the busy corner of 14th & Walnut Streets just one block off the Pearl Street Mall and across from the RTD Transit Station, 1401 Walnut provides an ideal location near many surrounding amenities including shopping, restaurants, breweries and all that Downtown Boulder has to offer just steps away from your door.