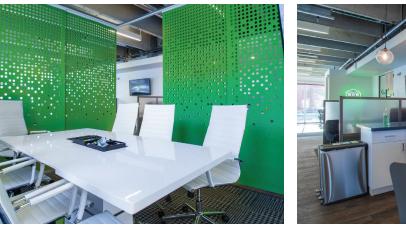

#### **SPACE NOTES:**

Suite 100 boasts a wide open floor plan, a private office, a large conference room, a full kitchen and plenty of private meeting areas. High, open ceilings and a great window line provide lots of light throughout this ground level suite.

#### **SPACE NOTES:**

Comprised of just over 4,000 SF, Suite 200 provides a mix of open work area and offices, a large conference room and a kitchen. This space is easily divisible to approximately 1,600 SF.