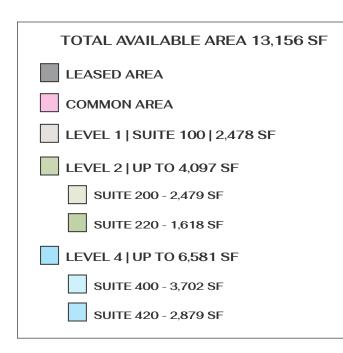

- Up to 13,156 SF available for lease
- Easily divisible to approximately 1,600 SF
- Upgraded with sleek, stylish finishes
- Access to a rooftop patio
- 2:1,000 parking ratio
- Excellent downtown Boulder location
- CAGID District RTD Eco-Passes available free to full-time employees

## 1401 WALNUT STREET, BOULDER, CO 80302 **SUITE 200**

SIZE Up to 4,097 SF 노노

Immediately

EST. OP EX ٦L \$ \$17.00 / SF (including utilities)

#### **SPACE NOTES:**

Comprised of just over 4,000 SF, Suite 200 provides a mix of open work area and offices, a large conference room and a kitchen. This space is easily divisible to approximately 1,600 SF.

## 1401 WALNUT STREET, BOULDER, CO 80302 SUITE 400

SIZE Up to 6,581 SF

**EST. OP EX** \$17.00 / SF (including utilities)

#### SPACE NOTES:

Up to 6,581 SF available for lease on the fourth floor. Easily divisible into two smaller suites, Suite 400 is a very flexible space that can accommodate many different types of users.