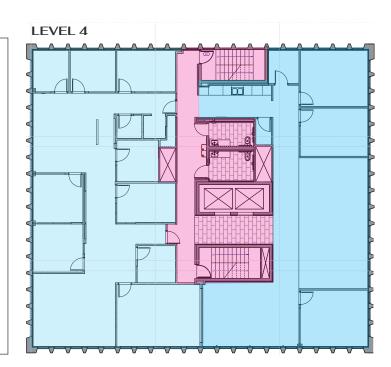

## 1401 WALNUT STREET, BOULDER, CO 80302 SUITE 400

SIZE Up to 6,581 SF

**EST. OP EX** \$17.00 / SF (including utilities)

#### SPACE NOTES:

Up to 6,581 SF available for lease on the fourth floor. Easily divisible into two smaller suites, Suite 400 is a very flexible space that can accommodate many different types of users.

## 1401 WALNUT STREET, BOULDER, CO 80302 FLOOR PLAN

CHAD HENRY chenry@wwreynolds.com DREW WEIMAN drew@wwreynolds.com