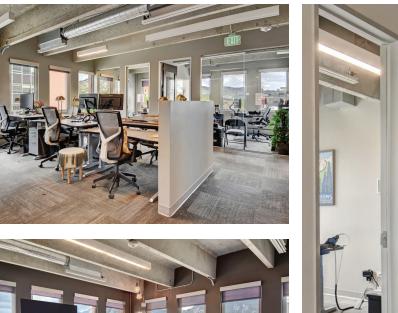

## 1401 WALNUT STREET, BOULDER, CO 80302 SUITE 400

SIZE Up to 6,581 SF

**EST. OP EX** \$17.00 / SF (including utilities)

#### SPACE NOTES:

Up to 6,581 SF available for lease on the fourth floor. Easily divisible into two smaller suites, Suite 400 is a very flexible space that can accommodate many different types of users.