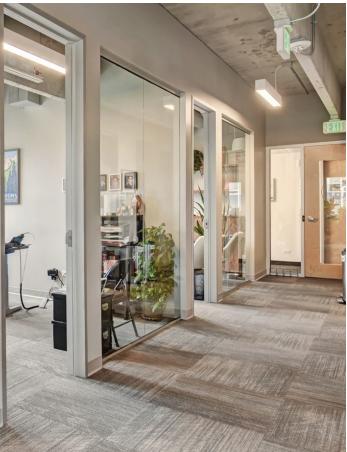

#### **SPACE NOTES:**

Comprised of just over 4,000 SF, Suite 200 provides a mix of open work area and offices, a large conference room and a kitchen. This space is easily divisible to approximately 1,600 SF.