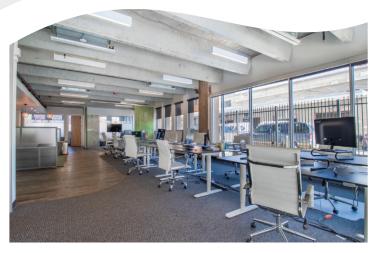

#### **SPACE NOTES:**

Suite 100 boasts a wide open floor plan, a private office, a large conference room, a full kitchen and plenty of private meeting areas. High, open ceilings and a great window line provide lots of light throughout this ground level suite.

## 1401 WALNUT STREET, BOULDER, CO 80302 **SUITE 200**

SIZE Up to 4,097 SF 노노

Immediately

EST. OP EX ٦L \$ \$17.00 / SF (including utilities)

#### **SPACE NOTES:**

Comprised of just over 4,000 SF, Suite 200 provides a mix of open work area and offices, a large conference room and a kitchen. This space is easily divisible to approximately 1,600 SF.