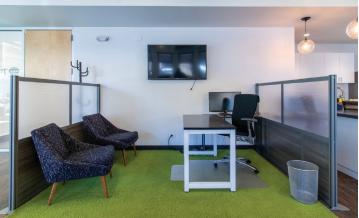

#### **SPACE NOTES:**

Comprised of just over 4,000 SF, Suite 200 provides a mix of open work area and offices, a large conference room and a kitchen. This space is easily divisible to approximately 1,600 SF.