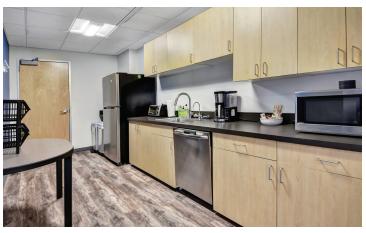

BOULDER, CO 80302 SUITE 100







AVAILABLE



\$24.00 NNN

RENT

0

#### **SPACE NOTES:**

Suite 100 boasts a wide open floor plan, a private office, a large conference room, a full kitchen and plenty of private meeting areas. High, open ceilings and a great window line provide lots of light throughout this ground level suite.









CHAD HENRY chenry@wwreynolds.com DREW WEIMAN drew@wwreynolds.com

W.W. Reynolds Companies

## 1401 WALNUT STREET, BOULDER, CO 80302 **SUITE 200**





SIZE Up to 4,097 SF 노노





Immediately

EST. OP EX ٦L \$ \$17.00 / SF (including utilities)

#### **SPACE NOTES:**

Comprised of just over 4,000 SF, Suite 200 provides a mix of open work area and offices, a large conference room and a kitchen. This space is easily divisible to approximately 1,600 SF.







**CHAD HENRY** chenry@wwreynolds.com

**DREW WEIMAN** drew@wwreynolds.com



## 1401 WALNUT STREET, BOULDER, CO 80302 SUITE 400





SIZE Up to 6,581 SF





**EST. OP EX** \$17.00 / SF (including utilities)

#### SPACE NOTES:

Up to 6,581 SF available for lease on the fourth floor. Easily divisible into two smaller suites, Suite 400 is a very flexible space that can accommodate many different types of users.







CHAD HENRY chenry@wwreynolds.com DREW WEIMAN drew@wwreynolds.com



## 1401 WALNUT STREET, BOULDER, CO 80302 FLOOR PLAN











CHAD HENRY chenry@wwreynolds.com DREW WEIMAN drew@wwreynolds.com



# 1401 WALNUT STREET, BOULDER, CO 80302





#### **LOCATION NOTES:**

Located on the busy corner of 14th & Walnut Streets just one block off the Pearl Street Mall and across from