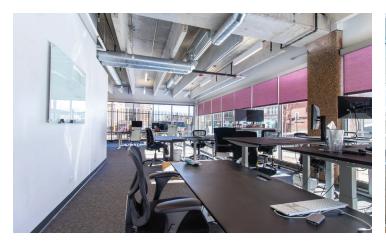

## 1401 WALNUT STREET, BOULDER, CO 80302 SUITE 400

SIZE Up to 6,581 SF

**EST. OP EX** \$17.00 / SF (including utilities)

#### SPACE NOTES:

Up to 6,581 SF available for lease on the fourth floor. Easily divisible into two smaller suites, Suite 400 is a very flexible space that can accommodate many different types of users.