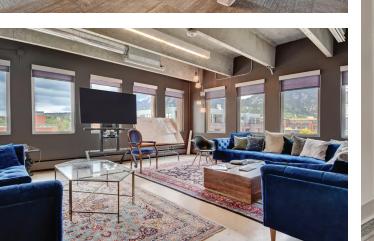

#### **SPACE NOTES:**

Suite 100 boasts a wide open floor plan, a private office, a large conference room, a full kitchen and plenty of private meeting areas. High, open ceilings and a great window line provide lots of light throughout this ground level suite.