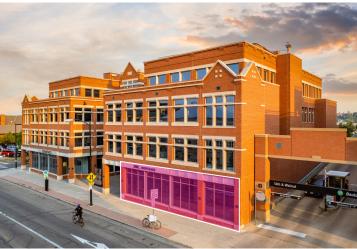

#### **ABOUT THE BUILDING**

Upscale office building located on the corner of 15th Street and Walnut Street ideally positioned in the center of Downtown Boulder. Situated just one block off the Pearl Street Mall and adjacent to the RTD Transit Center, this property provides an excellent location close to all the wonderful amenities downtown Boulder has to offer.

#### **SPACE NOTES:**

With just over 3,100 SF available, Suite 100 boasts a front reception area, six private offices, a conference room, a large kitchenette / copy room area and its own separate front entry that opens directly to Walnut Street.