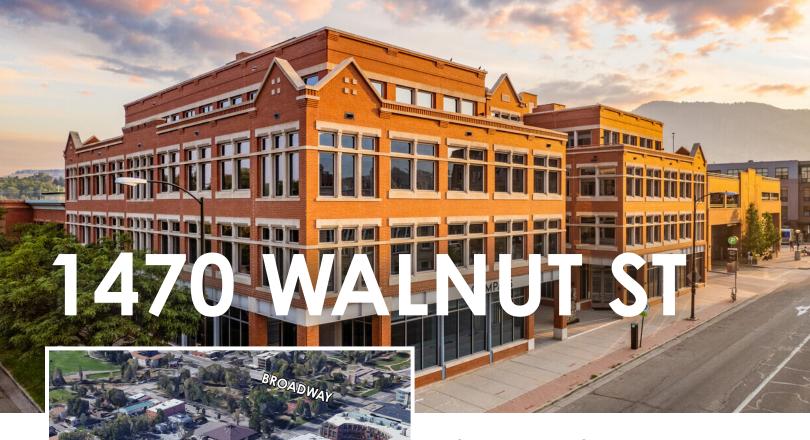

#### **ABOUT THE BUILDING**

Upscale office building located on the corner of 15th Street and Walnut Street ideally positioned in the center of Downtown Boulder. Situated just one block off the Pearl Street Mall and adjacent to the RTD Transit Center, this property provides an excellent location close to all the wonderful amenities downtown Boulder has to offer.

- Ground floor office or retail space available
- 3,109 square feet
- Abundant window line with great natural light
- On-site showers and locker rooms
- Underground on-site parking available at market rate