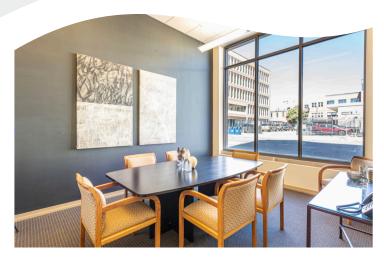

#### **SPACE NOTES:**

With just over 3,100 SF available, Suite 100 boasts a front reception area, six private offices, a conference room, a large kitchenette / copy room area and its own separate front entry that opens directly to Walnut Street.

# **PHOTOS**

**CHAD HENRY** 

chenry@wwreynolds.com

**DREW WEIMAN** 

drew@wwreynolds.com