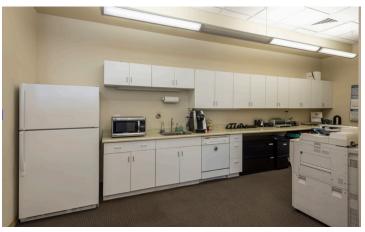

#### **SPACE NOTES:**

With just over 3,100 SF available, Suite 100 boasts a front reception area, six private offices, a conference room, a large kitchenette / copy room area and its own separate front entry that opens directly to Walnut Street.

# **PHOTOS**

**CHAD HENRY** 

chenry@wwreynolds.com

**DREW WEIMAN** 

drew@wwreynolds.com