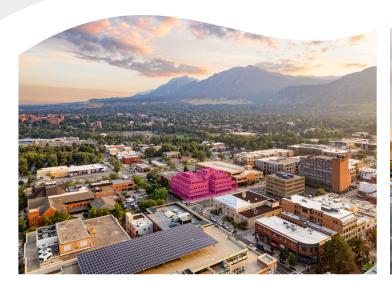

#### **ABOUT THE BUILDING**

Upscale office building located on the corner of 15th Street and Walnut Street ideally positioned in the center of Downtown Boulder. Situated just one block off the Pearl Street Mall and adjacent to the RTD Transit Center, this property provides an excellent location close to all the wonderful amenities downtown Boulder has to offer.

#### **LOCATION NOTES:**

Located on the busy corner of 15th & Walnut Streets just one block off the Pearl Street Mall and next to the RTD Transit Station, this class "A" building provides a prime location in the heart of Downtown Boulder. It's easily accessible to get to as well as get out of town via Canyon Blvd. In addition, this ground level space provides excellent visibility and heavy daily vehicle and pedestrian traffic.