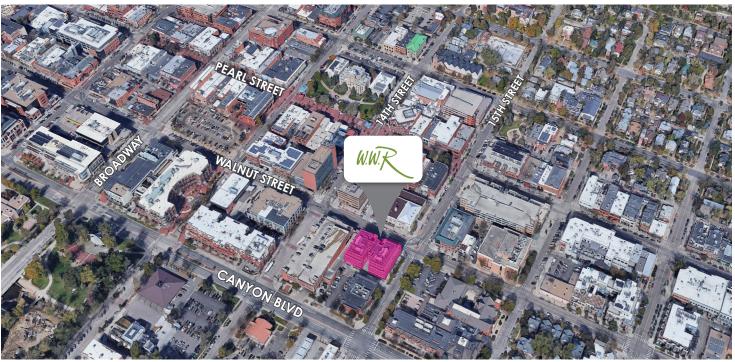

## LOCATION

#### **LOCATION NOTES:**

Located on the busy corner of 15th & Walnut Streets just one block off the Pearl Street Mall and next to the RTD Transit Station, this class "A" building provides a prime location in the heart of Downtown Boulder. It's easily accessible to get to as well as get out of town via Canyon Blvd. In addition, this ground level space provides excellent visibility and heavy daily vehicle and pedestrian traffic.