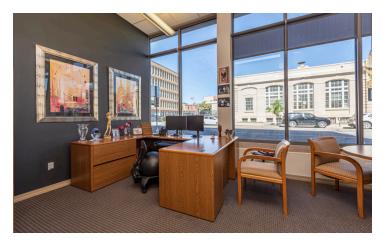

#### **SPACE NOTES:**

With just over 3,100 SF available, Suite 100 boasts a front reception area, six private offices, a conference room, a large kitchenette / copy room area and its own separate front entry that opens directly to Walnut Street.

# **PHOTOS**

**CHAD HENRY** 

chenry@wwreynolds.com

**DREW WEIMAN** 

drew@wwreynolds.com