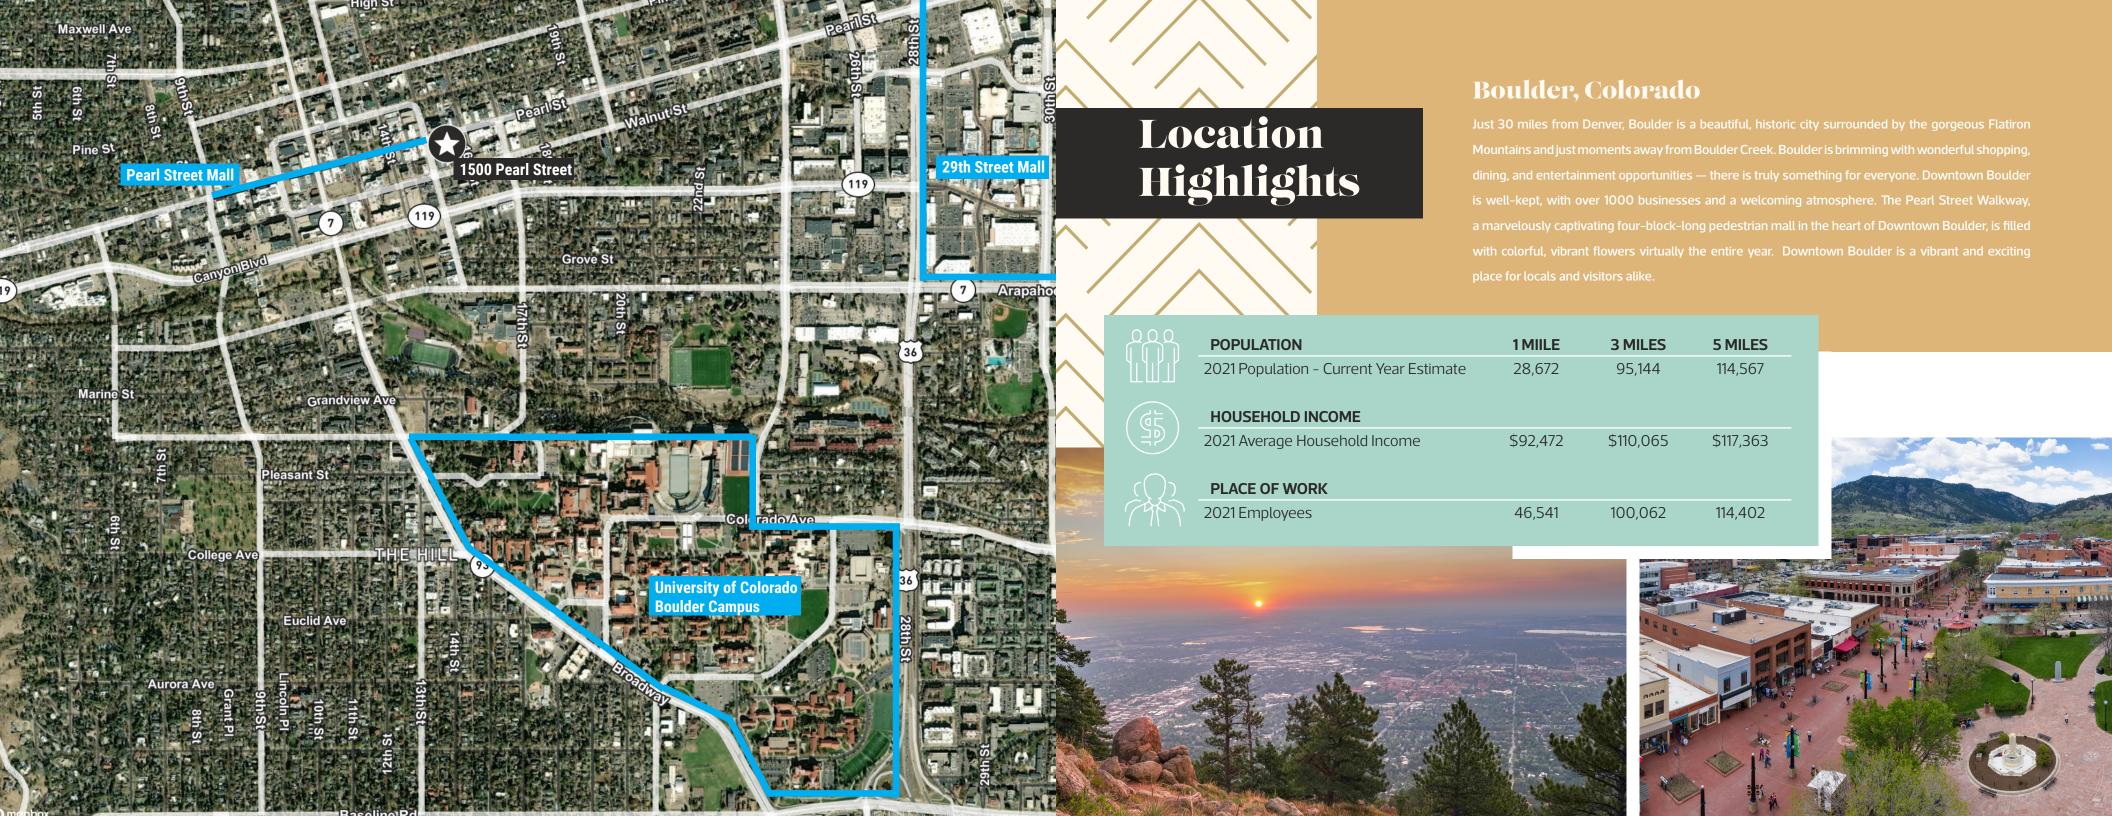

## 1600 Pearl Street

Boulder, CO

## AS A PUBLICLY-CONTROLLED PROPERTY,

the owner is seeking tenants that will contribute to a vibrant, diverse, and inclusive retail district

AFFORDABLE COMMERCIAL OPPORTUNITY FOR ELIGIBLE BUSINESSES

**CBRE** 