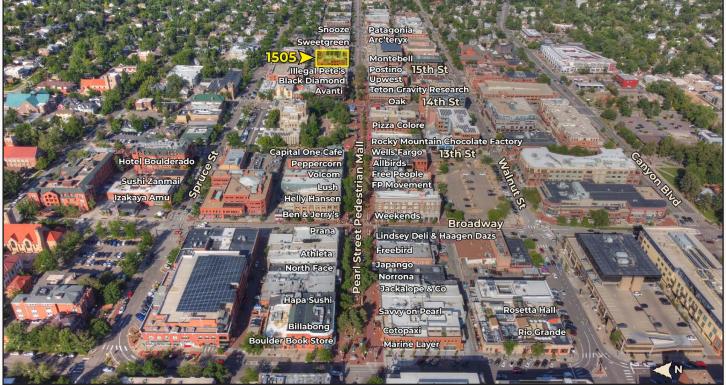

## Prime Downtown Pearl St Retail for Sublease

Available Space 1,894 sq. ft.

Lease Rate / sq. ft. \$45.00 NNN \$35.00 NNN

Expenses / sq. ft. \$23.40\*

\*Not Including Utilities

- Introductory Rate of \$35.00 NNN for the First 6 Months
- Ideal Location on Sunny Side of Vibrant Downtown East Pearl St
- High-End Retail Space with 14' Ceilings, Large Storefront Windows & Slat Display Walls
- Direct Rear Access for Loading & Deliveries
- One Parking Space Included at the Building Parking with Additional City Garage Directly Across the Street
- Sublease Through March 2027 with Longer Direct Term Available