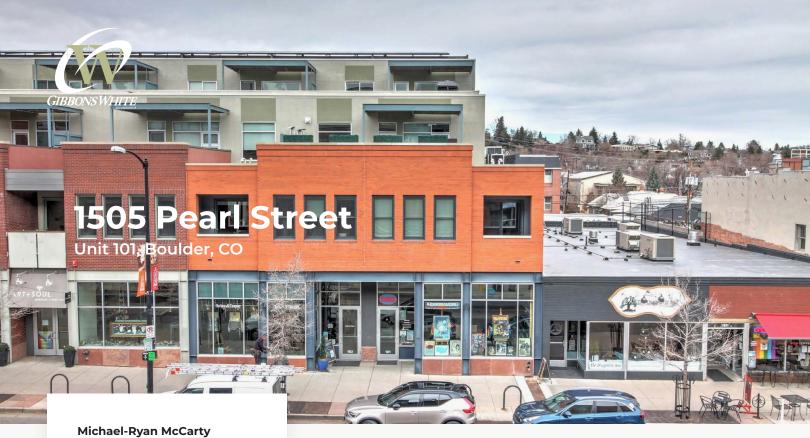

## Prime Downtown Pearl St Retail for Sublease

Available Space 1,894 sq. ft.

Lease Rate / sq. ft. \$45.00 NNN \$35.00 NNN

Expenses / sq. ft. \$23.40\*

\*Not Including Utilities

- Introductory Rate of \$35.00 NNN for the First 6 Months
- Ideal Location on Sunny Side of Vibrant Downtown East Pearl St
- High-End Retail Space with 14' Ceilings, Large Storefront Windows & Slat Display Walls
- Direct Rear Access for Loading & Deliveries
- One Parking Space Included at the Building Parking with Additional City Garage Directly Across the Street
- Sublease Through March 2027 with Longer Direct Term Available