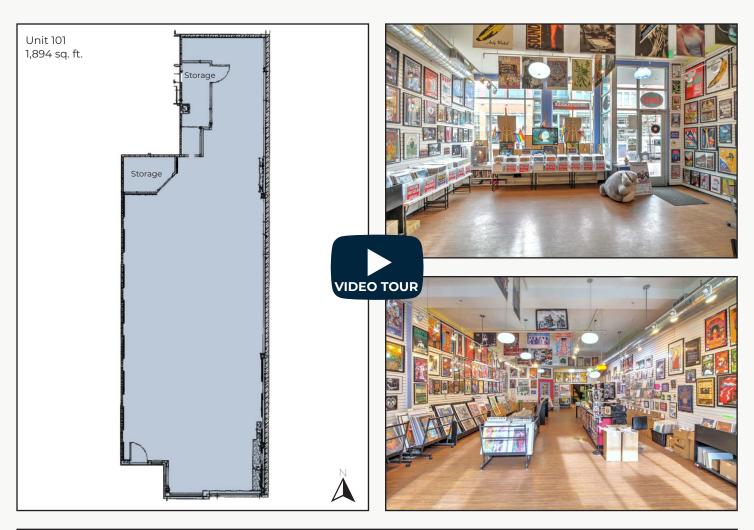

## Prime Downtown Pearl St Retail for Sublease

Available Space 1,894 sq. ft.

Lease Rate / sq. ft. \$45.00 NNN \$35.00 NNN

Expenses / sq. ft. \$23.40\*

\*Not Including Utilities

- Introductory Rate of \$35.00 NNN for the First 6 Months
- Ideal Location on Sunny Side of Vibrant Downtown East Pearl St
- High-End Retail Space with 14' Ceilings, Large Storefront Windows & Slat Display Walls
- Direct Rear Access for Loading & Deliveries
- One Parking Space Included at the Building Parking with Additional City Garage Directly Across the Street
- Sublease Through March 2027 with Longer Direct Term Available