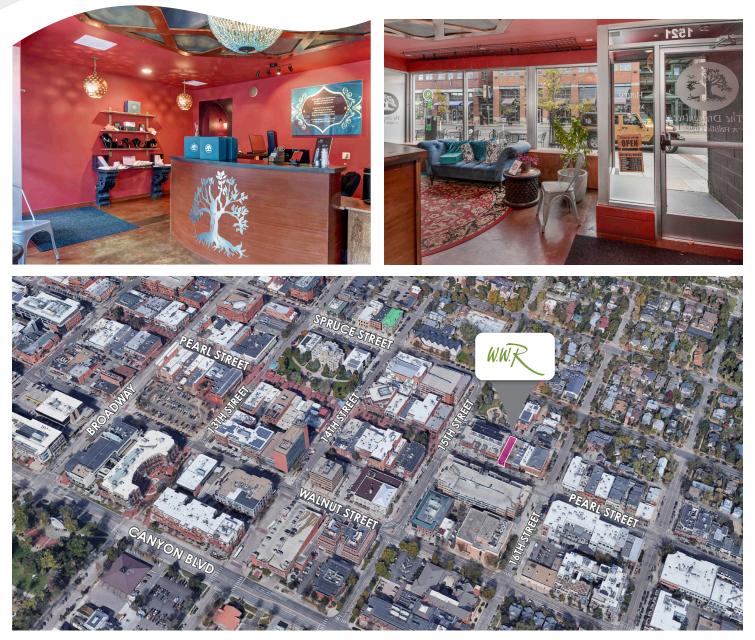

#### ABOUT THE BUILDING

Very visible retail space available for lease on Pearl Street. Reap the benefits of a Pearl Street address, located between 15th & 16th Streets, just a half a block from the bricks. This highly desirable location gets tons of vehicle & pedestrian traffic and is located steps away from all that Downtown Boulder has to offer.

## **SPACE NOTES:**

Comprised of just over 3,500 SF and currently built out for a day spa, this well located space could also be transformed into a therapy spa or other retail space.

DREW WEIMAN drew@wwreynolds.com

### **LOCATION NOTES:**

With adjacent neighbors like OZO Coffee, Mountain Sun Brewery, Art + Soul & more, 1521 Pearl Street boasts a highly visible location just a half block off the bricks of the Historic Pearl Street Mall. This fantastic Downtown Boulder location easily provides both high vehicular and pedestrian traffic.