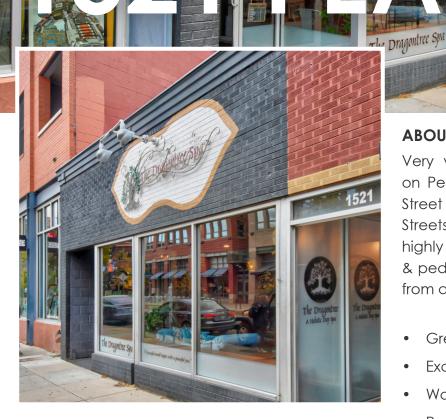

#### ABOUT THE BUILDING

Very visible retail space available for lease on Pearl Street. Reap the benefits of a Pearl Street address, located between 15th & 16th Streets, just a half a block from the bricks. This highly desirable location gets tons of vehicle & pedestrian traffic and is located steps away from all that Downtown Boulder has to offer.

### **LOCATION NOTES:**

With adjacent neighbors like OZO Coffee, Mountain Sun Brewery, Art + Soul & more, 1521 Pearl Street boasts a highly visible location just a half block off the bricks of the Historic Pearl Street Mall. This fantastic Downtown Boulder location easily provides both high vehicular and pedestrian traffic.