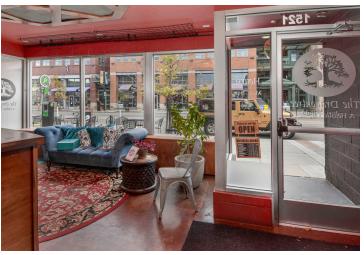

### 1521 Pearl Street, Boulder, CO 80302

& pedestrian traffic and is located steps away from all that Downtown Boulder has to offer.

- Great Downtown Boulder location
- Excellent visibility & signage
- Warm, cozy finishes throughout
- Parking available

### **SPACE NOTES:**

Comprised of just over 3,500 SF and currently built out for a day spa, this well located space could also be transformed into a therapy spa or other retail space.

CHAD HENRY chenry@wwreynolds.com