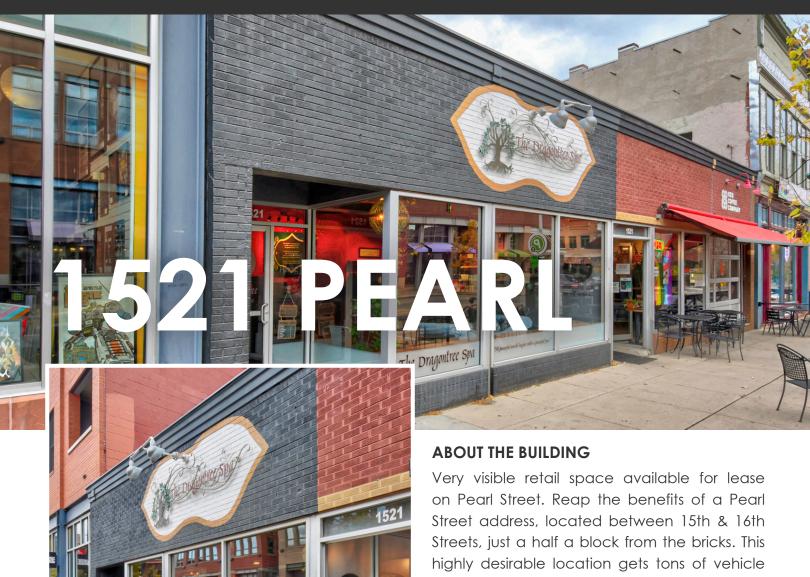

### PEARL STREET RETAIL SPACE FOR LEASE

### 1521 Pearl Street, Boulder, CO 80302

& pedestrian traffic and is located steps away from all that Downtown Boulder has to offer.

- Great Downtown Boulder location
- Excellent visibility & signage
- Warm, cozy finishes throughout
- Parking available