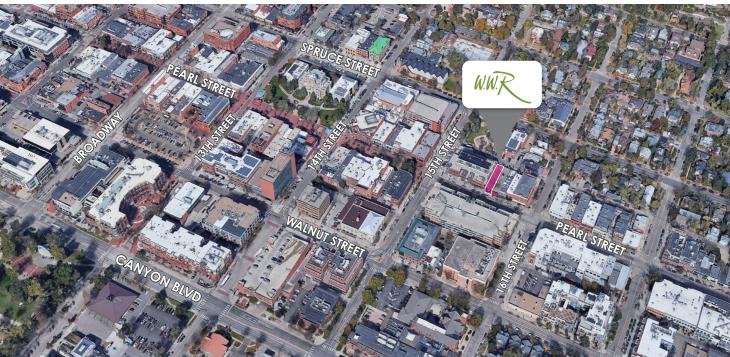

# 1521 PEARL STREET, BOULDER, CO 80302 LOCATION

#### **LOCATION NOTES:**

With adjacent neighbors like OZO Coffee, Mountain Sun Brewery, Art + Soul & more, 1521 Pearl Street boasts a highly visible location just a half block off the bricks of the Historic Pearl Street Mall. This fantastic Downtown Boulder location easily provides both high vehicular and pedestrian traffic.